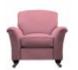

Width: 163cm Height: 95cm Depth: 97cm

Devonshire 2 Seater Sofa Pillow Back Inc 3 x Pillows 2 x Scatters in Fabric

Width: 163cm Height: 95cm Depth: 97cm

Devonshire Armchair in Fabric Width: 94cm Height: 89cm Depth: 97cm

**bric A**r

Devonshire Armchair in Leather Width: 94cm Height: 89cm Depth: 97cm

Devonshire Large 2 Seater Sofa Formal Back Inc 2 x Scatters in Fabric

Width: 192cm Height: 95cm Depth: 97cm

Devonshire Large 2 Seater Sofa Formal Back Inc 2 x Scatters in Leather