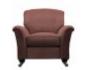

Width: 163cm Height: 95cm Depth: 97cm

Devonshire 2 Seater Sofa Pillow Back Inc 3 x Pillows 2 x Scatters in Fabric

Width: 163cm Height: 95cm Depth: 97cm

Devonshire Armchair in Fabric Width: 94cm Height: 89cm Depth: 97cm

**bric A**r

Devonshire Armchair in Leather Width: 94cm Height: 89cm Depth: 97cm

Devonshire Large 2 Seater Sofa Formal Back Inc 2 x Scatters in Fabric

Width: 192cm Height: 95cm Depth: 97cm

Devonshire Large 2 Seater Sofa Formal Back Inc 2 x Scatters in Leather