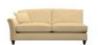

The Devonshire collection is the ultimate casual classic. Relax on sprung seats and feel supported and pampered by the deep, luxury fibre-filled cushions which keep their shape beautifully.

A classic suite, the Devonshire is handmade in Britain by our expert craftsman using our latest innovation in premium comfort technology. The suite is available in soft touch fabrics or fine leathers. Choose between a pillow back or formal back, and contemporary or traditional legs.

Available as a chair, large and standard two seater, grand, cornergroup and chaise end sofa.

Devonshire 2 Seater Sofa Formal Back Inc 2 x Scatters in Fabric

Width: 163cm Height: 95cm Depth: 97cm

Devonshire 2 Seater Sofa Formal Back Inc 2 x Scatters in Leather

Width: 163cm Height: 95cm Depth: 97cm

Devonshire 2 Seater Sofa Pillow Back Inc 3 x Pillows 2 x Scatters in Fabric

Width: 163cm Height: 95cm Depth: 97cm

Devonshire Armchair in Fabric Width: 94cm Height: 89cm Depth: 97cm