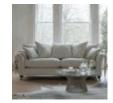

The Devonshire collection is the ultimate casual classic. Relax on sprung seats and feel supported and pampered by the deep, luxury fibre-filled cushions which keep their shape beautifully.

A classic suite, the Devonshire is handmade in Britain by our expert craftsman using our latest innovation in premium comfort technology. The suite is available in soft touch fabrics or fine leathers. Choose between a pillow back or formal back, and contemporary or traditional legs.

Available as a chair, large and standard two seater, grand, cornergroup and chaise end sofa.

Devonshire 2 Seater Sofa Formal Back Inc 2 x Scatters in Fabric

Width: 163cm Height: 95cm Depth: 97cm

Devonshire 2 Seater Sofa Formal Back Inc 2 x Scatters in Leather