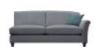

The Devonshire collection is the ultimate casual classic. Relax on sprung seats and feel supported and pampered by the deep, luxury fibre-filled cushions which keep their shape beautifully.

A classic suite, the Devonshire is handmade in Britain by our expert craftsman using our latest innovation in premium comfort technology. The suite is available in soft touch fabrics or fine leathers. Choose between a pillow back or formal back, and contemporary or traditional legs.

Available as a chair, large and standard two seater, grand, cornergroup and chaise end sofa.

Devonshire 2 Seater Sofa Formal Back Inc 2 x Scatters in Fabric

Width: 163cm Height: 95cm Depth: 97cm

Devonshire 2 Seater Sofa Formal Back Inc 2 x Scatters in Leather

Width: 163cm Height: 95cm Depth: 97cm

Devonshire 2 Seater Sofa Pillow Back Inc 3 x Pillows 2 x Scatters in Fabric

Width: 163cm Height: 95cm Depth: 97cm

Devonshire Armchair in Fabric Width: 94cm Height: 89cm Depth: 97cm