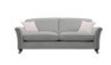

Available as a chair, large and standard two seater, grand, cornergroup and chaise end sofa.

Devonshire 2 Seater Sofa Formal Back Inc 2 x Scatters in Fabric

Width: 163cm Height: 95cm Depth: 97cm

Devonshire 2 Seater Sofa Formal Back Inc 2 x Scatters in Leather

Width: 163cm Height: 95cm Depth: 97cm

Devonshire 2 Seater Sofa Pillow Back Inc 3 x Pillows 2 x Scatters in Fabric

Width: 163cm Height: 95cm Depth: 97cm

Devonshire Armchair in Fabric Width: 94cm Height: 89cm Depth: 97cm