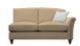

The Devonshire collection is the ultimate casual classic. Relax on sprung seats and feel supported and pampered by the deep, luxury fibre-filled cushions which keep their shape beautifully.

A classic suite, the Devonshire is handmade in Britain by our expert craftsman using our latest innovation in premium comfort technology. The suite is available in soft touch fabrics or fine leathers. Choose between a pillow back or formal back, and contemporary or traditional legs.

Available as a chair, large and standard two seater, grand, cornergroup and chaise end sofa.

Devonshire 2 Seater Sofa Formal Back Inc 2 x Scatters in Fabric

Width: 163cm Height: 95cm Depth: 97cm

Devonshire 2 Seater Sofa Formal Back Inc 2 x Scatters in Leather

Width: 163cm Height: 95cm Depth: 97cm

Devonshire 2 Seater Sofa Pillow Back Inc 3 x Pillows 2 x Scatters in Fabric

Width: 163cm Height: 95cm Depth: 97cm

Devonshire Armchair in Fabric Width: 94cm Height: 89cm Depth: 97cm