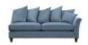

The Devonshire collection is the ultimate casual classic. Relax on sprung seats and feel supported and pampered by the deep, luxury fibre-filled cushions which keep their shape beautifully.

A classic suite, the Devonshire is handmade in Britain by our expert craftsman using our latest innovation in premium comfort technology. The suite is available in soft touch fabrics or fine leathers. Choose between a pillow back or formal back, and contemporary or traditional legs.

Available as a chair, large and standard two seater, grand, cornergroup and chaise end sofa.

Devonshire 2 Seater Sofa Formal Back Inc 2 x Scatters in Fabric

Width: 163cm Height: 95cm Depth: 97cm

Devonshire 2 Seater Sofa Formal Back Inc 2 x Scatters in Leather

Width: 163cm Height: 95cm Depth: 97cm

Devonshire 2 Seater Sofa Pillow Back Inc 3 x Pillows 2 x Scatters in Fabric

Width: 163cm Height: 95cm Depth: 97cm

Devonshire Armchair in Fabric Width: 94cm Height: 89cm Depth: 97cm