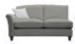

The Devonshire collection is the ultimate casual classic. Relax on sprung seats and feel supported and pampered by the deep, luxury fibre-filled cushions which keep their shape beautifully.

A classic suite, the Devonshire is handmade in Britain by our expert craftsman using our latest innovation in premium comfort technology. The suite is available in soft touch fabrics or fine leathers. Choose between a pillow back or formal back, and contemporary or traditional legs.

Available as a chair, large and standard two seater, grand, cornergroup and chaise end sofa.

Devonshire 2 Seater Sofa Formal Back Inc 2 x Scatters in Fabric

Width: 163cm Height: 95cm Depth: 97cm

Devonshire 2 Seater Sofa Formal Back Inc 2 x Scatters in Leather

Width: 163cm Height: 95cm Depth: 97cm

Devonshire 2 Seater Sofa Pillow Back Inc 3 x Pillows 2 x Scatters in Fabric

Width: 163cm Height: 95cm Depth: 97cm

Devonshire Armchair in Fabric Width: 94cm Height: 89cm Depth: 97cm