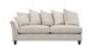

The Devonshire collection is the ultimate casual classic. Relax on sprung seats and feel supported and pampered by the deep, luxury fibre-filled cushions which keep their shape beautifully.

A classic suite, the Devonshire is handmade in Britain by our expert craftsman using our latest innovation in premium comfort technology. The suite is available in soft touch fabrics or fine leathers. Choose between a pillow back or formal back, and contemporary or traditional legs.

Available as a chair, large and standard two seater, grand, cornergroup and chaise end sofa.

Devonshire 2 Seater Sofa Formal Back Inc 2 x Scatters in Fabric

Width: 163cm Height: 95cm Depth: 97cm

Devonshire 2 Seater Sofa Formal Back Inc 2 x Scatters in Leather

Width: 163cm Height: 95cm Depth: 97cm

Devonshire 2 Seater Sofa Pillow Back Inc 3 x Pillows 2 x Scatters in Fabric

Width: 163cm Height: 95cm Depth: 97cm

Devonshire Armchair in Fabric Width: 94cm Height: 89cm Depth: 97cm