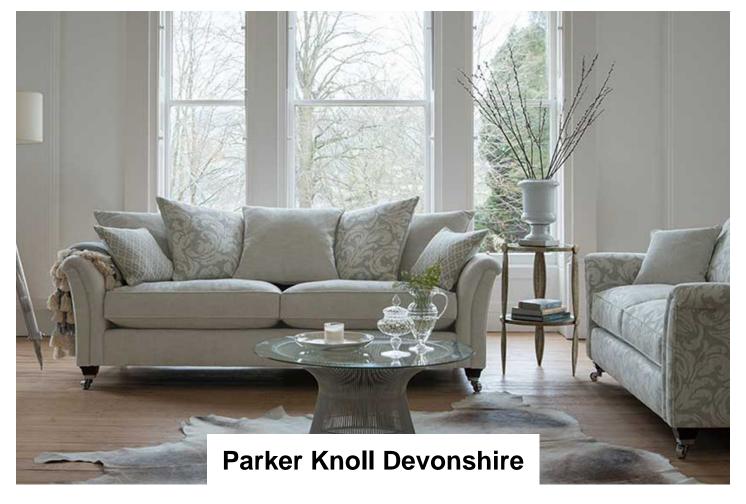

The Devonshire collection is the ultimate casual classic. Relax on sprung seats and feel supported and pampered by the deep, luxury fibre-filled cushions which keep their shape beautifully.

A classic suite, the Devonshire is handmade in Britain by our expert craftsman using our latest innovation in premium comfort technology. The suite is available in soft touch fabrics or fine leathers. Choose between a pillow back or formal back, and contemporary or traditional legs.

Available as a chair, large and standard two seater, grand, cornergroup and chaise end sofa.

Devonshire 2 Seater Sofa Formal Back Inc 2 x Scatters in Fabric

Width: 163cm Height: 95cm Depth: 97cm

Devonshire 2 Seater Sofa Formal Back Inc 2 x Scatters in Leather