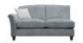

The Devonshire collection is the ultimate casual classic. Relax on sprung seats and feel supported and pampered by the deep, luxury fibre-filled cushions which keep their shape beautifully.

A classic suite, the Devonshire is handmade in Britain by our expert craftsman using our latest innovation in premium comfort technology. The suite is available in soft touch fabrics or fine leathers. Choose between a pillow back or formal back, and contemporary or traditional legs.

Available as a chair, large and standard two seater, grand, cornergroup and chaise end sofa.

Devonshire 2 Seater Sofa Formal Back Inc 2 x Scatters in Fabric

Width: 163cm Height: 95cm Depth: 97cm

Devonshire 2 Seater Sofa Formal Back Inc 2 x Scatters in Leather

Width: 163cm Height: 95cm Depth: 97cm

Devonshire 2 Seater Sofa Pillow Back Inc 3 x Pillows 2 x Scatters in Fabric

Width: 163cm Height: 95cm Depth: 97cm

Devonshire Armchair in Fabric Width: 94cm Height: 89cm Depth: 97cm