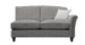

The Devonshire collection is the ultimate casual classic. Relax on sprung seats and feel supported and pampered by the deep, luxury fibre-filled cushions which keep their shape beautifully.

A classic suite, the Devonshire is handmade in Britain by our expert craftsman using our latest innovation in premium comfort technology. The suite is available in soft touch fabrics or fine leathers. Choose between a pillow back or formal back, and contemporary or traditional legs.

Available as a chair, large and standard two seater, grand, cornergroup and chaise end sofa.

Devonshire 2 Seater Sofa Formal Back Inc 2 x Scatters in Fabric

Width: 163cm Height: 95cm Depth: 97cm

Devonshire 2 Seater Sofa Formal Back Inc 2 x Scatters in Leather

Width: 163cm Height: 95cm Depth: 97cm

Devonshire 2 Seater Sofa Pillow Back Inc 3 x Pillows 2 x Scatters in Fabric

Width: 163cm Height: 95cm Depth: 97cm

Devonshire Armchair in Fabric Width: 94cm Height: 89cm Depth: 97cm