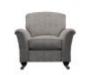

Width: 163cm Height: 95cm Depth: 97cm

Devonshire 2 Seater Sofa Pillow Back Inc 3 x Pillows 2 x Scatters in Fabric

Width: 163cm Height: 95cm Depth: 97cm

Devonshire Armchair in Fabric Width: 94cm Height: 89cm Depth: 97cm

**bric A**r

Devonshire Armchair in Leather Width: 94cm Height: 89cm Depth: 97cm

Devonshire Large 2 Seater Sofa Formal Back Inc 2 x Scatters in Fabric

Width: 192cm Height: 95cm Depth: 97cm

Devonshire Large 2 Seater Sofa Formal Back Inc 2 x Scatters in Leather