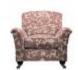

The Devonshire collection is the ultimate casual classic. Relax on sprung seats and feel supported and pampered by the deep, luxury fibre-filled cushions which keep their shape beautifully.

A classic suite, the Devonshire is handmade in Britain by our expert craftsman using our latest innovation in premium comfort technology. The suite is available in soft touch fabrics or fine leathers. Choose between a pillow back or formal back, and contemporary or traditional legs.

Width: 163cm Height: 95cm Depth: 97cm

Devonshire 2 Seater Sofa Pillow Back Inc 3 x Pillows 2 x Scatters in Fabric

Width: 163cm Height: 95cm Depth: 97cm

Devonshire Armchair in Fabric Width: 94cm Height: 89cm Depth: 97cm