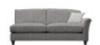

The Devonshire collection is the ultimate casual classic. Relax on sprung seats and feel supported and pampered by the deep, luxury fibre-filled cushions which keep their shape beautifully.

A classic suite, the Devonshire is handmade in Britain by our expert craftsman using our latest innovation in premium comfort technology. The suite is available in soft touch fabrics or fine leathers. Choose between a pillow back or formal back, and contemporary or traditional legs.

Available as a chair, large and standard two seater, grand, cornergroup and chaise end sofa.

Devonshire 2 Seater Sofa Formal Back Inc 2 x Scatters in Fabric

Width: 163cm Height: 95cm Depth: 97cm

Devonshire 2 Seater Sofa Formal Back Inc 2 x Scatters in Leather

Width: 163cm Height: 95cm Depth: 97cm

Devonshire 2 Seater Sofa Pillow Back Inc 3 x Pillows 2 x Scatters in Fabric

Width: 163cm Height: 95cm Depth: 97cm

Devonshire Armchair in Fabric Width: 94cm Height: 89cm Depth: 97cm