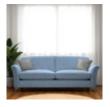

The Devonshire collection is the ultimate casual classic. Relax on sprung seats and feel supported and pampered by the deep, luxury fibre-filled cushions which keep their shape beautifully.

A classic suite, the Devonshire is handmade in Britain by our expert craftsman using our latest innovation in premium comfort technology. The suite is available in soft touch fabrics or fine leathers. Choose between a pillow back or formal back, and contemporary or traditional legs.

Available as a chair, large and standard two seater, grand, cornergroup and chaise end sofa.

Devonshire 2 Seater Sofa Formal Back Inc 2 x Scatters in Fabric

Width: 163cm Height: 95cm Depth: 97cm

Devonshire 2 Seater Sofa Formal Back Inc 2 x Scatters in Leather

Width: 163cm Height: 95cm Depth: 97cm

Devonshire 2 Seater Sofa Pillow Back Inc 3 x Pillows 2 x Scatters in Fabric

Width: 163cm Height: 95cm Depth: 97cm

Devonshire Armchair in Fabric Width: 94cm Height: 89cm Depth: 97cm