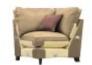

Width: 163cm Height: 95cm Depth: 97cm

Devonshire 2 Seater Sofa Pillow Back Inc 3 x Pillows 2 x Scatters in Fabric

Width: 163cm Height: 95cm Depth: 97cm

Devonshire Armchair in Fabric Width: 94cm Height: 89cm Depth: 97cm

**bric A**r

Devonshire Armchair in Leather Width: 94cm Height: 89cm Depth: 97cm

Devonshire Large 2 Seater Sofa Formal Back Inc 2 x Scatters in Fabric

Width: 192cm Height: 95cm Depth: 97cm

Devonshire Large 2 Seater Sofa Formal Back Inc 2 x Scatters in Leather