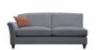

The Devonshire collection is the ultimate casual classic. Relax on sprung seats and feel supported and pampered by the deep, luxury fibre-filled cushions which keep their shape beautifully.

A classic suite, the Devonshire is handmade in Britain by our expert craftsman using our latest innovation in premium comfort technology. The suite is available in soft touch fabrics or fine leathers. Choose between a pillow back or formal back, and contemporary or traditional legs.

Available as a chair, large and standard two seater, grand, cornergroup and chaise end sofa.

Devonshire 2 Seater Sofa Formal Back Inc 2 x Scatters in Fabric

Width: 163cm Height: 95cm Depth: 97cm

Devonshire 2 Seater Sofa Formal Back Inc 2 x Scatters in Leather

Width: 163cm Height: 95cm Depth: 97cm

Devonshire 2 Seater Sofa Pillow Back Inc 3 x Pillows 2 x Scatters in Fabric

Width: 163cm Height: 95cm Depth: 97cm

Devonshire Armchair in Fabric Width: 94cm Height: 89cm Depth: 97cm