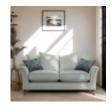

The Devonshire collection is the ultimate casual classic. Relax on sprung seats and feel supported and pampered by the deep, luxury fibre-filled cushions which keep their shape beautifully.

A classic suite, the Devonshire is handmade in Britain by our expert craftsman using our latest innovation in premium comfort technology. The suite is available in soft touch fabrics or fine leathers. Choose between a pillow back or formal back, and contemporary or traditional legs.

Available as a chair, large and standard two seater, grand, cornergroup and chaise end sofa.

Devonshire 2 Seater Sofa Formal Back Inc 2 x Scatters in Fabric

Width: 163cm Height: 95cm Depth: 97cm

Devonshire 2 Seater Sofa Formal Back Inc 2 x Scatters in Leather

Width: 163cm Height: 95cm Depth: 97cm

Devonshire 2 Seater Sofa Pillow Back Inc 3 x Pillows 2 x Scatters in Fabric

Width: 163cm Height: 95cm Depth: 97cm

Devonshire Armchair in Fabric Width: 94cm Height: 89cm Depth: 97cm