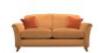

Available as a chair, large and standard two seater, grand, cornergroup and chaise end sofa.

Devonshire 2 Seater Sofa Formal Back Inc 2 x Scatters in Fabric

Width: 163cm Height: 95cm Depth: 97cm

Devonshire 2 Seater Sofa Formal Back Inc 2 x Scatters in Leather

Width: 163cm Height: 95cm Depth: 97cm

Devonshire 2 Seater Sofa Pillow Back Inc 3 x Pillows 2 x Scatters in Fabric

Width: 163cm Height: 95cm Depth: 97cm

Devonshire Armchair in Fabric Width: 94cm Height: 89cm Depth: 97cm