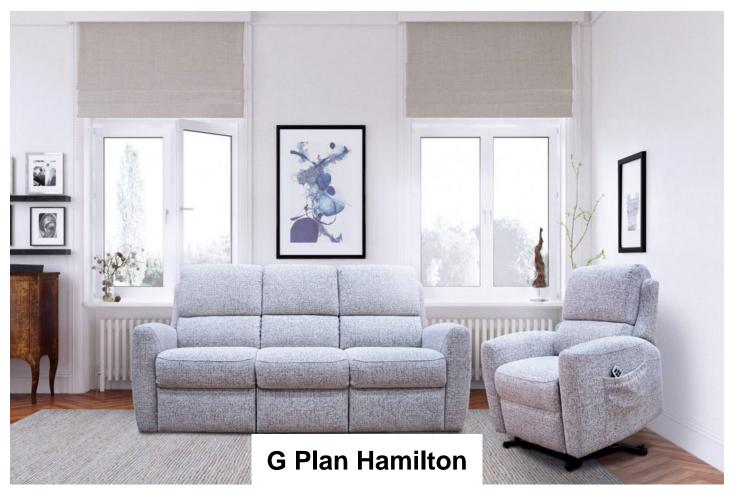

With a smart, tailored finish, Hamilton offers decorative stitching and piping around the seat, arms and cushions to provide carefully crafted style. Fixed back with foam cushions for extra support. Premium foam interior provides classic comfort. Pad over chaise seats for superior reclining experience and comfort. Available in a wide range of beautiful fabrics and leathers.

G Plan Hamilton 2 Seater Double Recliner in Leather Width: 144.5cm Height: 104cm Depth: 95cm

G Plan Hamilton 2 Seater in Fabric Width: 144.5cm Height: 104cm Depth: 95cm

G Plan Hamilton 3 Seater Double Recliner in Fabric Width: 197.5cm Height: 104cm Depth: 95cm

G Plan Hamilton 3 Seater in Fabric Width: 197.5cm Height: 104cm Depth: 95cm

G Plan Hamilton Dual Elevate Chair in Leather Width: 92cm Height: 104cm Depth: 95cm

G Plan Hamilton Recliner Chair in Fabric Width: 92cm Height: 104cm Depth: 95cm