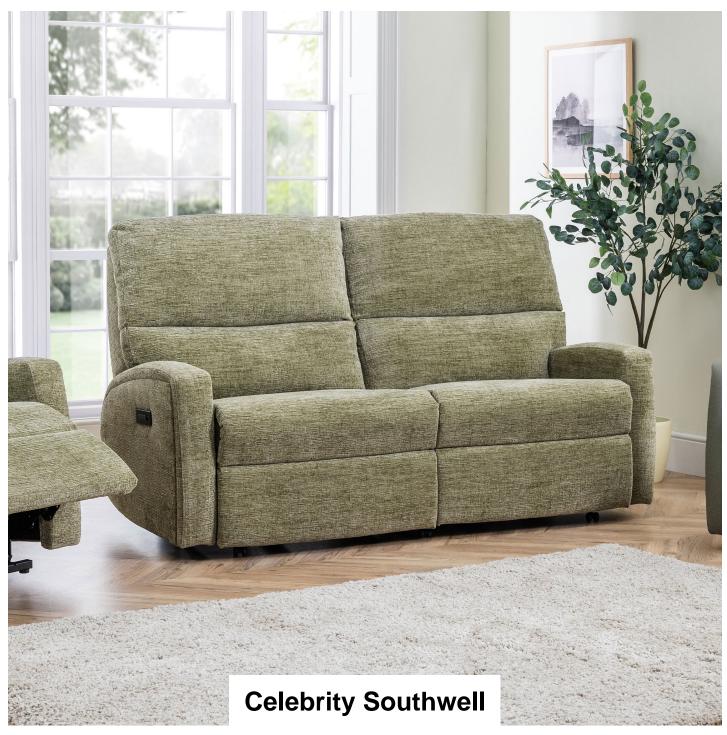

Southwell 3 Seater Single Motor Power Rec In

Southwell Grande Cloud Rise and Recline

Southwell Grande Cloud Rise and Recline with HeadRest

Southwell Grande
Dual Motor Rise and
Recline

Southwell Grande Manual Recliner