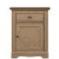

Henley Two Bay Dresser Width: 120cm Height: 114cm Depth: 39cm

Henley Two Bay Sideboard Width: 119cm Height: 88cm Depth: 45cm

Henley TV Cabinet Width: 170cm Height: 53cm Depth: 45cm

Henley Single Bay Dresser Width: 69cm Height: 114cm Depth: 39cm