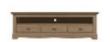

Henley Two Bay Dresser Width: 120cm Height: 114cm Depth: 39cm

Henley Two Bay Sideboard Width: 119cm Height: 88cm Depth: 45cm

Henley TV Cabinet Width: 170cm Height: 53cm Depth: 45cm

Henley Single Bay Dresser Width: 69cm Height: 114cm Depth: 39cm