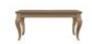

Henley Coffee Table Width: 120cm Height: 53cm Depth: 63cm

**Henley Highboard** Width: 159cm Height: 117cm Depth: 40cm

Henley Single Bay Sideboard Width: 68cm Height: 88cm Depth: 45cm

Henley Three Bay Sideboard Width: 170cm Height: 88cm Depth: 45cm

Henley Three Bay Dresser Width: 171cm Height: 114cm Depth: 39cm

Henley Mirror Width: 110cm Height: 76cm Depth: 3cm

Henley Round Dining Table Width: 115cm Height: 77cm Depth: 115cm

Henley Dining Table Width: 92cm Height: 77cm Depth: 250cm