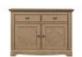

Henley Coffee Table Width: 120cm Height: 53cm Depth: 63cm

**Henley Highboard** Width: 159cm Height: 117cm Depth: 40cm

Henley Single Bay Sideboard Width: 68cm Height: 88cm Depth: 45cm

Henley Three Bay Sideboard Width: 170cm Height: 88cm Depth: 45cm

Henley Two Bay Dresser Width: 120cm Height: 114cm Depth: 39cm

Henley Two Bay Sideboard Width: 119cm Height: 88cm Depth: 45cm

Henley TV Cabinet Width: 170cm Height: 53cm Depth: 45cm

Henley Single Bay Dresser Width: 69cm Height: 114cm Depth: 39cm