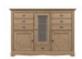

Henley Coffee Table Width: 120cm Height: 53cm Depth: 63cm

**Henley Highboard** Width: 159cm Height: 117cm Depth: 40cm

Henley Single Bay Sideboard Width: 68cm Height: 88cm Depth: 45cm

Henley Three Bay Sideboard Width: 170cm Height: 88cm Depth: 45cm