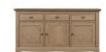

Henley Coffee Table Width: 120cm Height: 53cm Depth: 63cm

**Henley Highboard** Width: 159cm Height: 117cm Depth: 40cm

Henley Single Bay Sideboard Width: 68cm Height: 88cm Depth: 45cm

Henley Three Bay Sideboard Width: 170cm Height: 88cm Depth: 45cm