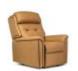

Especially designed with a generous seat width.

Wonderfully comfortable Electric Riser Recliner also available in Petite, Standard and Royale sizes. This striking, contemporary design features soft 'pillow' arms and a distinctive headroll for exceptional comfort. Choose the LUMBAR ADJUSTMENT option for individual comfort and support.

Sherborne Roma Riser Recliner in Leather

Select options to see dimensions