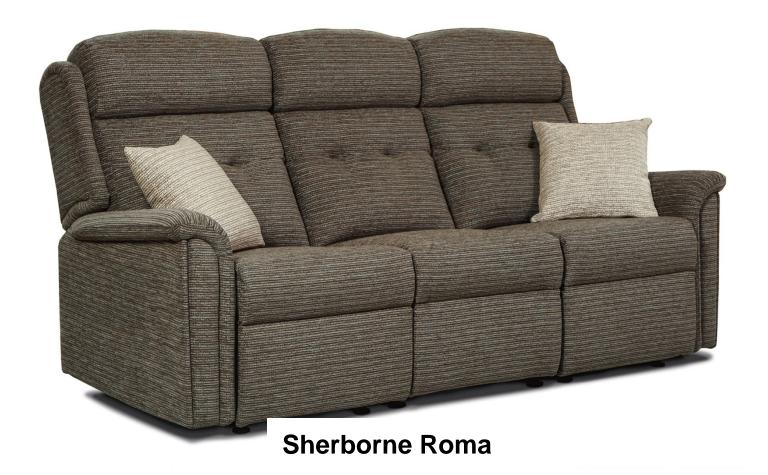

Sherborne Roma 3 Seater Recliner in Fabric

Select options to see dimensions

Sherborne Roma 3 Seater Recliner in Leather

Select options to see dimensions

Sherborne Roma 3 Seater Sofa in Fabric Select options to see dimensions

Sherborne Roma 3 Seater Sofa in Leather

Select options to see dimensions

Sherborne Roma Recliner in Leather Select options to see dimensions

Sherborne Roma Riser Recliner in Fabric

Select options to see dimensions