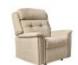

Especially designed with a generous seat width.

Wonderfully comfortable Electric Riser Recliner also available in Petite, Standard and Royale sizes. This striking, contemporary design features soft 'pillow' arms and a distinctive headroll for exceptional comfort. Choose the LUMBAR ADJUSTMENT option for individual comfort and support.

Sherborne Roma Riser Recliner in Leather

Select options to see dimensions