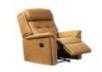

Especially designed with a generous seat width.

Wonderfully comfortable Electric Riser Recliner also available in Petite, Standard and Royale sizes. This striking, contemporary design features soft 'pillow' arms and a distinctive headroll for exceptional comfort. Choose the LUMBAR ADJUSTMENT option for individual comfort and support.

Sherborne Roma 3 Seater Sofa in Leather

Select options to see dimensions

Sherborne Roma Recliner in Leather Select options to see dimensions

Sherborne Roma Riser Recliner in Fabric

Select options to see dimensions

Sherborne Roma Riser Recliner in Leather

Select options to see dimensions