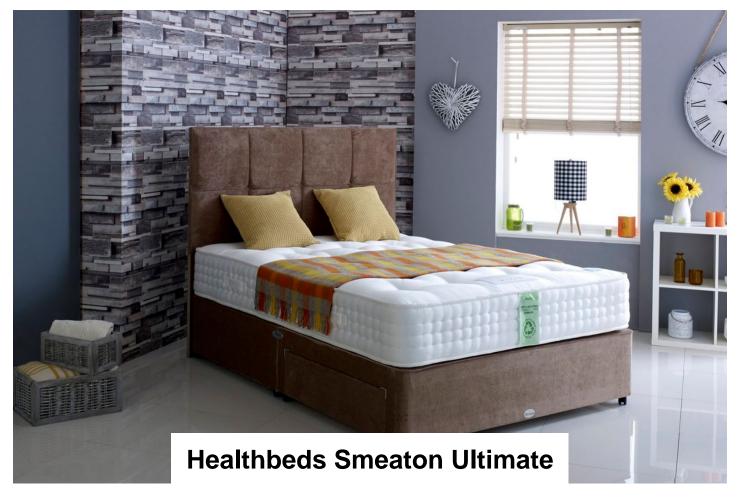

Our exciting new Smeaton Ultimate sleep collections combines traditional natural Wool, Silk and Cashmere fillings. Now with New Embrace chemical free luxury Belgian damask fabric. This environmentally friendly fabric has no chemical treatments giving a soft touch luxury feel. We have made this collection turn-able to give a longer mattress life and also it is Zero To Land fill 100% recyclable. Choose the perfect mattress 1000,1500,2000 or luxury 3000 Pocket spring. Available in Luxury, Medium and Firm tensions