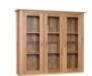

**Balmoral 3ft** Bookcase

**Balmoral 3ft Glass Dresser Top** 

Mirror

**Balmoral Corner Display Cabinet** 

**Balmoral Display** Cabinet Width: 85.5cm Height: 180cm Depth: 38cm

**Balmoral Double Ped** D/Table