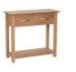

**Balmoral Coffee Table With Drawers** Width: 108cm Height: 50cm Depth: 57cm

**Balmoral 2 Draw Console Table** Width: 83cm Height: 77cm Depth: 33.5cm

**Balmoral 3 Draw Console Table** Width: 116.5cm Height: 77cm Depth: 33.5cm