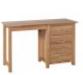

**Balmoral 3ft** Bookcase

**Balmoral 3ft Glass Dresser Top** 

Mirror

**Balmoral Corner Display Cabinet** 

**Balmoral Display** Cabinet Width: 85.5cm Height: 180cm Depth: 38cm

**Balmoral Double Ped** D/Table

**Balmoral Gents 1 Drawer Wardrobe** 

**Balmoral Side Table** 

**Balmoral Single** 

Ped D/Table

**Balmoral Triple** Wardrobe

Unit

**Balmoral Standard** Tv Unit

**Balmoral Cheval**