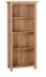

**Balmoral Medium** Bench 104Cm

**Balmoral 3ft Narrow** 

Bookcase

Width: 63cm Height:

107.5cm Depth:

30.5cm

Width: 96cm Height:

1500cm Depth:

30.5cm

**Balmoral 5ft** Bookcase

**Balmoral 5ft Narrow** Bookcase Width: 63cm Height: 150cm Depth: 30.5cm

**Balmoral 6ft** Bookcase Width: 96cm Height: 200cm Depth: 30.5cm

**Balmoral 6ft Narrow** Bookcase Width: 63cm Height: 200cm Depth: 30.5cm