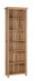

**Balmoral 3ft** Bookcase

**Balmoral 3ft Glass Dresser Top** 

Mirror

**Balmoral Corner Display Cabinet** 

**Balmoral Display** Cabinet Width: 85.5cm Height: 180cm Depth: 38cm

**Balmoral Double Ped** D/Table