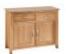

With 2 Extensions

132-198 X 90

With 2 Extensions

180-250 X90

**Balmoral Flip-Top** 

Table

**Balmoral X-Leg Extending Table** 

**Balmoral Large** Sideboard Width: 158.5cm Height: 85cm Depth: 41.5cm

**Balmoral Small** 

Sideboard

Width: 83cm Height:

77cm Depth: 34cm

**Balmoral Corner Tv** Unit

**Balmoral Large Tv** 

**Balmoral Square Drop-Leaf Table** 

Balmoral 3ft Dresser Base