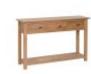

**Balmoral Coffee Table With Drawers** Width: 108cm Height: 50cm Depth: 57cm

**Balmoral 2 Draw Console Table** Width: 83cm Height: 77cm Depth: 33.5cm

**Balmoral 3 Draw Console Table** Width: 116.5cm Height: 77cm Depth: 33.5cm