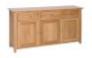

With 2 Extensions

132-198 X 90

With 2 Extensions

180-250 X90

**Balmoral Flip-Top** 

Table

**Balmoral X-Leg Extending Table** 

**Balmoral Large** Sideboard Width: 158.5cm Height: 85cm Depth: 41.5cm

**Balmoral Small** 

Sideboard

Width: 83cm Height:

77cm Depth: 34cm

**Balmoral Corner Tv** Unit

**Balmoral Large Tv** 

**Balmoral Square Drop-Leaf Table** 

Balmoral 3ft Dresser Base