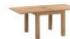

**Balmoral 4ft 6inch Glass Top** 

**Balmoral D-End Extending Table** Width: 91.5cm Height: 78cm Depth: 1300cm

Balmoral Dining Table Balmoral Dining Table Balmoral Dining Table With 1 Extension 120-153 X 80

With 2 Extensions

132-198 X 90

With 2 Extensions

180-250 X90

**Balmoral Flip-Top** 

Table

**Balmoral X-Leg Extending Table** 

**Balmoral Large** Sideboard Width: 158.5cm Height: 85cm Depth: 41.5cm