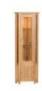

**Balmoral 3ft** Bookcase

**Balmoral 3ft Glass Dresser Top** 

Mirror

**Balmoral Corner Display Cabinet** 

**Balmoral Display** Cabinet Width: 85.5cm Height: 180cm Depth: 38cm

**Balmoral Double Ped** D/Table