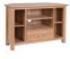

**Balmoral Small** 

Sideboard

Width: 83cm Height:

77cm Depth: 34cm

**Balmoral Corner Tv** Unit

**Balmoral Large Tv** 

**Balmoral Square Drop-Leaf Table** 

Balmoral 3ft Dresser Base

**Balmoral Gents 1 Drawer Wardrobe** 

**Balmoral Side Table** 

**Balmoral Single** 

Ped D/Table

**Balmoral Triple** Wardrobe

Unit

**Balmoral Standard** Tv Unit

**Balmoral Cheval**