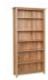

30.5cm

**Balmoral 5ft** Bookcase

**Balmoral 5ft Narrow** Bookcase Width: 63cm Height: 150cm Depth: 30.5cm

**Balmoral 6ft** Bookcase Width: 96cm Height: 200cm Depth: 30.5cm

**Balmoral 6ft Narrow** Bookcase Width: 63cm Height: 200cm Depth: 30.5cm

**Balmoral 3ft** Bookcase

**Balmoral 3ft Glass Dresser Top** 

Mirror

**Balmoral Corner Display Cabinet** 

**Balmoral Display** Cabinet Width: 85.5cm Height: 180cm Depth: 38cm

**Balmoral Double Ped** D/Table