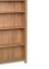

30.5cm

**Balmoral 5ft** Bookcase

**Balmoral 5ft Narrow** Bookcase Width: 63cm Height: 150cm Depth: 30.5cm

**Balmoral 6ft** Bookcase Width: 96cm Height: 200cm Depth: 30.5cm

**Balmoral 6ft Narrow** Bookcase Width: 63cm Height: 200cm Depth: 30.5cm