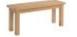

**Balmoral Medium** Bench 104Cm

**Balmoral 3ft Narrow** 

Bookcase

Width: 63cm Height:

107.5cm Depth:

30.5cm

Width: 96cm Height:

1500cm Depth: