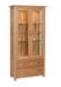

**Balmoral 3ft** Bookcase

**Balmoral 3ft Glass Dresser Top** 

Mirror

**Balmoral Corner Display Cabinet** 

**Balmoral Display** Cabinet Width: 85.5cm Height: 180cm Depth: 38cm

**Balmoral Double Ped** D/Table