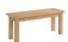

**Balmoral Medium** Bench 104Cm

**Balmoral 3ft Narrow** 

Bookcase

Width: 63cm Height:

107.5cm Depth:

30.5cm

Width: 96cm Height:

1500cm Depth: