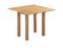

**Balmoral 4ft 6inch Glass Top** 

**Balmoral D-End Extending Table** Width: 91.5cm Height: 78cm Depth: 1300cm

Balmoral Dining Table Balmoral Dining Table Balmoral Dining Table With 1 Extension 120-153 X 80

With 2 Extensions

132-198 X 90

With 2 Extensions

180-250 X90

**Balmoral Flip-Top** 

Table

**Balmoral X-Leg Extending Table** 

**Balmoral Large** Sideboard Width: 158.5cm Height: 85cm Depth: 41.5cm