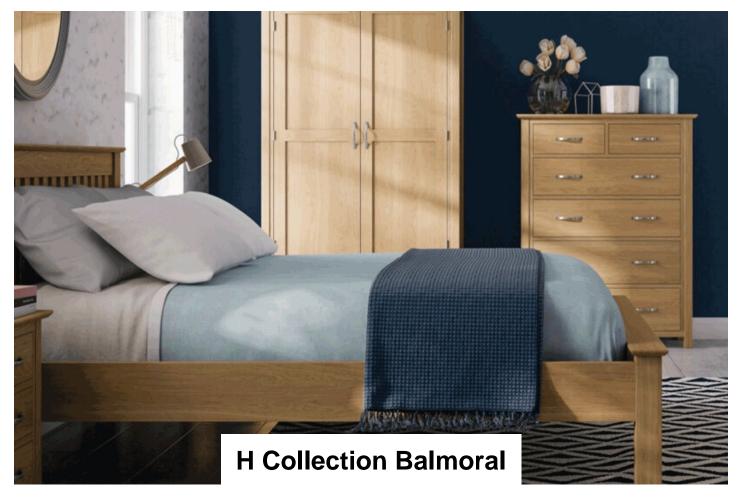

Balmoral has a modern yet timeless design. Built with high quality in mind, this range has dovetailed drawers, oak backs and bases, panelled sides and sculptured tops.

Crafted using white oak, this range uses solid laminated oak throughout, with the exception of the dining tables, which feature engineered centre panels.