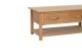

**Balmoral Coffee Table With Drawers** Width: 108cm Height: 50cm Depth: 57cm

**Balmoral 2 Draw Console Table** Width: 83cm Height: 77cm Depth: 33.5cm

**Balmoral 3 Draw Console Table** Width: 116.5cm Height: 77cm Depth: 33.5cm