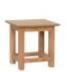

**Balmoral Coffee Table With Drawers** Width: 108cm Height: 50cm Depth: 57cm

**Balmoral 2 Draw Console Table** Width: 83cm Height: 77cm Depth: 33.5cm

**Balmoral 3 Draw Console Table** Width: 116.5cm Height: 77cm Depth: 33.5cm