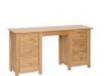

**Balmoral 3ft** Bookcase

**Balmoral 3ft Glass Dresser Top** 

Mirror

**Balmoral Corner Display Cabinet** 

**Balmoral Display** Cabinet Width: 85.5cm Height: 180cm Depth: 38cm

**Balmoral Double Ped** D/Table

**Balmoral Gents 1 Drawer Wardrobe** 

**Balmoral Side Table** 

**Balmoral Single** 

Ped D/Table

**Balmoral Triple** Wardrobe

Unit

**Balmoral Standard** Tv Unit

**Balmoral Cheval**