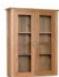

**Balmoral 3ft** Bookcase

**Balmoral 3ft Glass Dresser Top** 

Mirror

**Balmoral Corner Display Cabinet** 

**Balmoral Display** Cabinet Width: 85.5cm Height: 180cm Depth: 38cm

**Balmoral Double Ped** D/Table