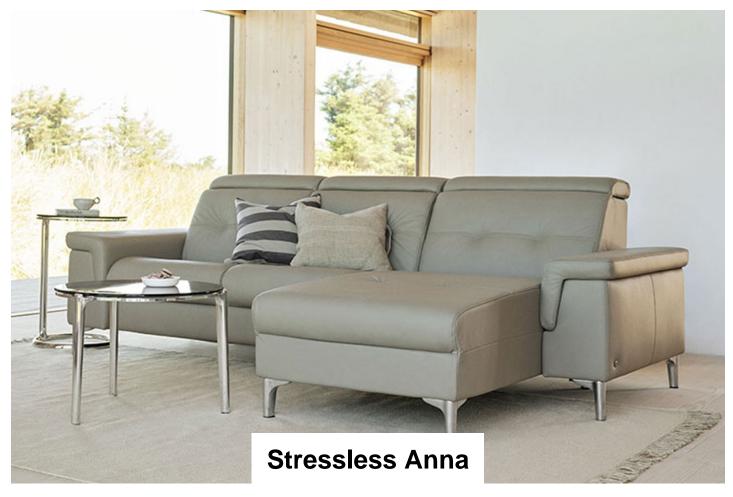

Take your comfort to another level with the Stressless Anna. A motorised sofa with a more streamlined, lighter exterior, it has the same advanced mechanism as our other Power sofas. Stressless Anna manoeuvres you into a relaxed position for healthy weight distribution, helping you reduce stress on certain areas of your body and also enhances blood circulation.