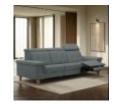

Take your comfort to another level with the Stressless Anna. A motorised sofa with a more streamlined, lighter exterior, it has the same advanced mechanism as our other Power sofas. Stressless Anna manoeuvres you into a relaxed position for healthy weight distribution, helping you reduce stress on certain areas of your body and also enhances blood circulation.