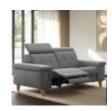

Take your comfort to another level with the Stressless Anna. A motorised sofa with a more streamlined, lighter exterior, it has the same advanced mechanism as our other Power sofas. Stressless Anna manoeuvres you into a relaxed position for healthy weight distribution, helping you reduce stress on certain areas of your body and also enhances blood circulation.