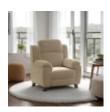

What better way to unwind than with the luxury of our Trent armchair?

Take your pick from a selection of attractive fabric patterns and colourways to personalise this contemporary suite on solid wood legs, comprising a three seater, two seater, loveseat and chair.

Deep-fill padded cushions offer a supportive and restful sit, and our power model features a smooth reclining mechanism with sensor switch. A static model is also available.

La-Z-Boy Trent 2 Seater Power Recliner