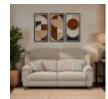

What better way to unwind than with the luxury of our Trent armchair?

Take your pick from a selection of attractive fabric patterns and colourways to personalise this contemporary suite on solid wood legs, comprising a three seater, two seater, loveseat and chair.

Deep-fill padded cushions offer a supportive and restful sit, and our power model features a smooth reclining mechanism with sensor switch. A static model is also available.

La-Z-Boy Trent 2 Seater Power Recliner