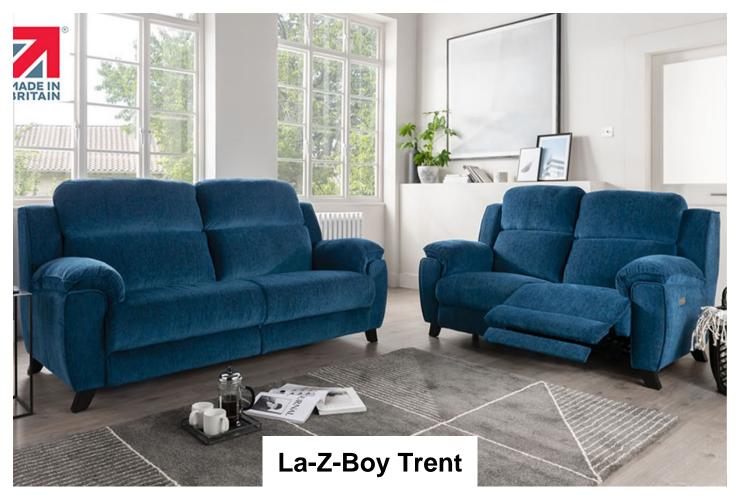

What better way to unwind than with the luxury of our Trent armchair?

Take your pick from a selection of attractive fabric patterns and colourways to personalise this contemporary suite on solid wood legs, comprising a three seater, two seater, loveseat and chair.

Deep-fill padded cushions offer a supportive and restful sit, and our power model features a smooth reclining mechanism with sensor switch. A static model is also available.

La-Z-Boy Trent 2 Seater Power Recliner

Width: 166cm Height: 97cm Depth: 103cm

La-Z-Boy Trent 2 Seater Sofa

Width: 166cm Height: 97cm Depth: 103cm

La-Z-Boy Trent 3 Seater (2 Cushion) Power Recliner

Width: 207cm Height: 97cm Depth: 103cm

La-Z-Boy Trent 3 Seater (2 Cushion) Sofa