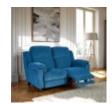

Deep-fill padded cushions offer a supportive and restful sit, and our power model features a smooth reclining mechanism with sensor switch. A static model is also available.

La-Z-Boy Trent 2 Seater Power Recliner

Width: 207cm Height: 97cm Depth: 103cm

La-Z-Boy Trent Chair La-Z-Boy Trent Love

Width: 102cm Height: 97cm Depth: 103cm

Seat

Width: 123cm Height: 97cm Depth: 103cm

La-Z-Boy Trent **Power Recliner** Width: 102cm Height: 97cm Depth: 103cm