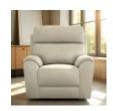

Width: 117cm Height: 104cm Depth: 117cm

La-Z-Boy **Winchester Corner** Unit in Leather

Width: 117cm Height: 104cm Depth: 117cm

La-Z-Boy Winchester Chair in Fabric Width: 102cm Height: 104cm Depth: 104cm

La-Z-Boy Winchester Chair in Leather Width: 102cm Height: 104cm Depth: 104cm

La-Z-Boy Winchester La-Z-Boy Winchester Recliner in Fabric

Width: 102cm Height: 104cm Depth: 104cm

Recliner in Leather Width: 102cm Height: 104cm Depth: 104cm