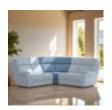

3 Seater Sofa in **Fabric** 

Width: 203cm Height: 104cm Depth: 104cm

La-Z-Boy Winchester La-Z-Boy Winchester 3 Seater Sofa in Leather

Width: 203cm Height: 104cm Depth: 104cm

La-Z-Boy Winchester Corner **Unit in Fabric** 

Width: 117cm Height: 104cm Depth: 117cm

La-Z-Boy **Winchester Corner** Unit in Leather

Width: 117cm Height: 104cm Depth: 117cm

La-Z-Boy Winchester Chair in Fabric Width: 102cm Height: 104cm Depth: 104cm

La-Z-Boy Winchester Chair in Leather Width: 102cm Height: 104cm Depth: 104cm