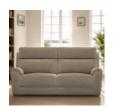

Kick back and enjoy socialising, family time or me-time with La-Z-Boys versatile Winchester range.

This Winchester three seater sofa allows you to really put your feet up in style and offers you a whole range of choices. As well as a three seater, two seater and armchair, Winchester offers a customisable corner sofa for you to tailor to your space.

3 Seater Sofa in **Fabric** 

Width: 203cm Height: 104cm Depth: 104cm

La-Z-Boy Winchester La-Z-Boy Winchester 3 Seater Sofa in Leather

Width: 203cm Height: 104cm Depth: 104cm

La-Z-Boy Winchester Corner **Unit in Fabric** 