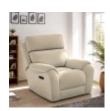

Width: 117cm Height: 104cm Depth: 117cm

La-Z-Boy **Winchester Corner** Unit in Leather

Width: 117cm Height: 104cm Depth: 117cm

La-Z-Boy Winchester Chair in Fabric Width: 102cm Height: 104cm Depth: 104cm

La-Z-Boy Winchester Chair in Leather Width: 102cm Height: 104cm Depth: 104cm

La-Z-Boy Winchester La-Z-Boy Winchester Recliner in Fabric

Width: 102cm Height: 104cm Depth: 104cm

Recliner in Leather Width: 102cm Height: 104cm Depth: 104cm