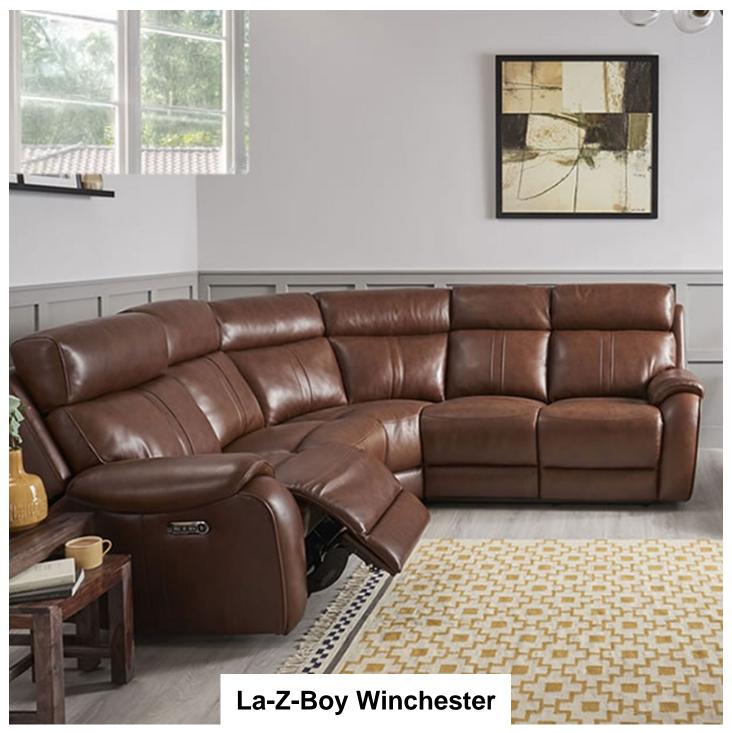

Kick back and enjoy socialising, family time or me-time with La-Z-Boys versatile Winchester range.

This Winchester three seater sofa allows you to really put your feet up in style and offers you a whole range of choices. As well as a three seater, two seater and armchair, Winchester offers a customisable corner sofa for you to tailor to your space.

Choose from a power recliner, manual recliner or a static sofa.

This range comes in the full selection of La-Z-Boy fabrics and leathers, with something to suit every home.

La-Z-Boy Winchester La-Z-Boy Winchester 2 Seater Recliner in Fabric

Width: 117cm Height: 104cm Depth: 117cm

La-Z-Boy **Winchester Corner** Unit in Leather

Width: 117cm Height: 104cm Depth: 117cm

La-Z-Boy Winchester Chair in Fabric Width: 102cm Height: 104cm Depth: 104cm

La-Z-Boy Winchester Chair in Leather Width: 102cm Height: 104cm Depth: 104cm