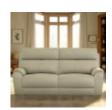

Kick back and enjoy socialising, family time or me-time with La-Z-Boys versatile Winchester range.

This Winchester three seater sofa allows you to really put your feet up in style and offers you a whole range of choices. As well as a three seater, two seater and armchair, Winchester offers a customisable corner sofa for you to tailor to your space.

3 Seater Sofa in **Fabric** 

Width: 203cm Height: 104cm Depth: 104cm

La-Z-Boy Winchester La-Z-Boy Winchester 3 Seater Sofa in Leather

Width: 203cm Height: 104cm Depth: 104cm

La-Z-Boy Winchester Corner **Unit in Fabric** 