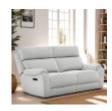

Width: 157cm Height: 104cm Depth: 104cm

2 Seater Recliner in Leather

Width: 157cm Height: 104cm Depth: 104cm

La-Z-Boy Winchester 2 Seater Sofa in Fabric

Width: 157cm Height: 104cm Depth: 104cm

La-Z-Boy Winchester 2 Seater Sofa in Leather

Width: 157cm Height: 104cm Depth: 104cm

La-Z-Boy Winchester 3 Seater Recliner in **Fabric** 

Width: 203cm Height: 104cm Depth: 104cm

La-Z-Boy Winchester 3 Seater Recliner in Leather

Width: 203cm Height: 104cm Depth: 104cm