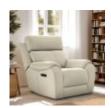

Width: 117cm Height: 104cm Depth: 117cm

La-Z-Boy **Winchester Corner** Unit in Leather

Width: 117cm Height: 104cm Depth: 117cm

La-Z-Boy Winchester Chair in Fabric Width: 102cm Height: 104cm Depth: 104cm

La-Z-Boy Winchester Chair in Leather Width: 102cm Height: 104cm Depth: 104cm

La-Z-Boy Winchester La-Z-Boy Winchester Recliner in Fabric

Width: 102cm Height: 104cm Depth: 104cm

Recliner in Leather Width: 102cm Height: 104cm Depth: 104cm