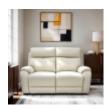

Choose from a power recliner, manual recliner or a static sofa.

This range comes in the full selection of La-Z-Boy fabrics and leathers, with something to suit every home.

La-Z-Boy Winchester La-Z-Boy Winchester 2 Seater Recliner in Fabric

Width: 157cm Height: 104cm Depth: 104cm

2 Seater Recliner in Leather

Width: 157cm Height: 104cm Depth: 104cm

La-Z-Boy Winchester 2 Seater Sofa in Fabric

Width: 157cm Height: 104cm Depth: 104cm

La-Z-Boy Winchester 2 Seater Sofa in Leather