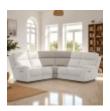

3 Seater Sofa in **Fabric** 

Width: 203cm Height: 104cm Depth: 104cm

La-Z-Boy Winchester La-Z-Boy Winchester 3 Seater Sofa in Leather

Width: 203cm Height: 104cm Depth: 104cm

La-Z-Boy Winchester Corner **Unit in Fabric** 

Width: 117cm Height: 104cm Depth: 117cm

La-Z-Boy **Winchester Corner** Unit in Leather

Width: 117cm Height: 104cm Depth: 117cm

La-Z-Boy Winchester Chair in Fabric Width: 102cm Height: 104cm Depth: 104cm

La-Z-Boy Winchester Chair in Leather Width: 102cm Height: 104cm Depth: 104cm