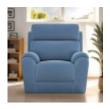

Width: 117cm Height: 104cm Depth: 117cm

La-Z-Boy **Winchester Corner** Unit in Leather

Width: 117cm Height: 104cm Depth: 117cm

La-Z-Boy Winchester Chair in Fabric Width: 102cm Height: 104cm Depth: 104cm

La-Z-Boy Winchester Chair in Leather Width: 102cm Height: 104cm Depth: 104cm

La-Z-Boy Winchester La-Z-Boy Winchester Recliner in Fabric

Width: 102cm Height: 104cm Depth: 104cm

Recliner in Leather Width: 102cm Height: 104cm Depth: 104cm