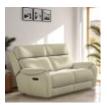

Width: 157cm Height: 104cm Depth: 104cm

La-Z-Boy Winchester 3 Seater Recliner in **Fabric** 

Width: 203cm Height: 104cm Depth: 104cm

La-Z-Boy Winchester 3 Seater Recliner in Leather

Width: 203cm Height: 104cm Depth: 104cm

3 Seater Sofa in **Fabric** 

Width: 203cm Height: 104cm Depth: 104cm

La-Z-Boy Winchester La-Z-Boy Winchester 3 Seater Sofa in Leather

Width: 203cm Height: 104cm Depth: 104cm

La-Z-Boy Winchester Corner **Unit in Fabric** 