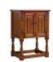

Old Charm Console Table

Width: 110cm Height: 76cm Depth: 35cm

Old Charm Bureau Display Top

Width: 82cm Height: 85cm Depth: 26cm

Old Charm Drinks Cabinet

Width: 70cm Height: 135cm Depth: 38cm

Old Charm Ladies Bureau