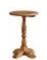

51cm Depth: 46cm

Old Charm Wine Rack

Width: 50cm Height: 81cm Depth: 36.5cm

Old Charm Wine Table 2217

Width: 39cm Height: 57cm Depth: 39cm

Old Charm Wine Table 2428

Width: 56cm Height: 59cm Depth: 56cm