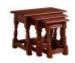

er TV/Video Cabinet

Width: 97cm Height: 64cm Depth: 49cm



#### Old Charm TV Cabinet

Width: 120cm Height: 42cm Depth: 42cm



# Old Charm TV Stand

Width: 115cm Height: 44cm Depth: 45cm



#### Old Charm Video Cabinet

Width: 69cm Height: 61cm Depth: 44cm



Old Charm Occasional Long Table

Width: 122cm Height: 46cm Depth: 51cm



Old Charm Wall Mirror

Width: 108cm Height: 92cm Depth: 13cm



Old Charm Occasional Table Width: 91.5cm Height:

51cm Depth: 46cm



Old Charm Wine Rack

Width: 50cm Height: 81cm Depth: 36.5cm



Old Charm Wine Table 2217

Width: 39cm Height: 57cm Depth: 39cm



Old Charm Wine Table 2428

Width: 56cm Height: 59cm Depth: 56cm



## Old Charm Rug Chest

Width: 100cm Height: 45cm Depth: 45cm



# Old Charm Pedestal Desk

Width: 152cm Height: 76cm Depth: 67.5cm



## Old Charm Nest of Tables

Width: 61cm Height: 46cm Depth: 38cm