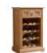

51cm Depth: 46cm

Old Charm Wine Rack

Width: 50cm Height: 81cm Depth: 36.5cm

Old Charm Wine Table 2217

Width: 39cm Height: 57cm Depth: 39cm

Old Charm Wine Table 2428

Width: 56cm Height: 59cm Depth: 56cm