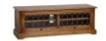

51cm Depth: 46cm

Old Charm Wine Rack

Width: 50cm Height: 81cm Depth: 36.5cm

Old Charm Wine Table 2217

Width: 39cm Height: 57cm Depth: 39cm

Old Charm Wine Table 2428

Width: 56cm Height: 59cm Depth: 56cm