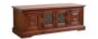

Width: 55cm Height: 100cm Depth: 43cm



Old Charm Pedestal Cabinet 1582

Width: 50cm Height: 71cm Depth: 36cm



Old Charm Pedestal Cabinet 2829

Width: 80cm Height: 76cm Depth: 37cm



Old Charm Rose Bureau

Width: 80cm Height: 98cm Depth: 48cm



Old Charm Single Door Pedestal Cabinet

Width: 55cm Height: 76cm Depth: 38cm



Old Charm Writing Desk

Width: 103cm Height: 90cm Depth: 55cm



## Old Charm Floor Lamp

Width: 30cm Height: 139cm Depth: 30cm



## Old Charm Games Table

Width: 76cm Height: 77cm Depth: 76cm



Old Charm Lamp Table

Width: 46cm Height: 51cm Depth: 39cm



Old Charm Round Lamp Table

Width: 45cm Height: 50cm Depth: 45cm



Old Charm Corner TV/Video Cabinet

Width: 97cm Height: 64cm Depth: 49cm



#### Old Charm TV Cabinet

Width: 120cm Height: 42cm Depth: 42cm



# Old Charm TV Stand

Width: 115cm Height: 44cm Depth: 45cm



#### Old Charm Video Cabinet

Width: 69cm Height: 61cm Depth: 44cm



Old Charm Occasional Long Table

Width: 122cm Height: 46cm Depth: 51cm



Old Charm Wall Mirror

Width: 108cm Height: 92cm Depth: 13cm



Old Charm Occasional Table Width: 91.5cm Height:

51cm Depth: 46cm



Old Charm Wine Rack

Width: 50cm Height: 81cm Depth: 36.5cm



Old Charm Wine Table 2217

Width: 39cm Height: 57cm Depth: 39cm



Old Charm Wine Table 2428

Width: 56cm Height: 59cm Depth: 56cm



## Old Charm Rug Chest

Width: 100cm Height: 45cm Depth: 45cm



# Old Charm Pedestal Desk

Width: 152cm Height: 76cm Depth: 67.5cm



## Old Charm Nest of Tables

Width: 61cm Height: 46cm Depth: 38cm