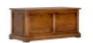

Lamp Table

Width: 46cm Height: 51cm Depth: 39cm



Old Charm Round Lamp Table

Width: 45cm Height: 50cm Depth: 45cm



Old Charm Corner TV/Video Cabinet

Width: 97cm Height: 64cm Depth: 49cm



#### Old Charm TV Cabinet

Width: 120cm Height: 42cm Depth: 42cm



# Old Charm TV Stand

Width: 115cm Height: 44cm Depth: 45cm



#### Old Charm Video Cabinet

Width: 69cm Height: 61cm Depth: 44cm



Old Charm Occasional Long Table

Width: 122cm Height: 46cm Depth: 51cm



Old Charm Wall Mirror

Width: 108cm Height: 92cm Depth: 13cm



Old Charm Occasional Table Width: 91.5cm Height:

51cm Depth: 46cm



Old Charm Wine Rack

Width: 50cm Height: 81cm Depth: 36.5cm



Old Charm Wine Table 2217

Width: 39cm Height: 57cm Depth: 39cm



Old Charm Wine Table 2428

Width: 56cm Height: 59cm Depth: 56cm



## Old Charm Rug Chest

Width: 100cm Height: 45cm Depth: 45cm



# Old Charm Pedestal Desk

Width: 152cm Height: 76cm Depth: 67.5cm



## Old Charm Nest of Tables

Width: 61cm Height: 46cm Depth: 38cm