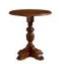

Width: 61cm Height: 153cm Depth: 30cm

Old Charm Coffee Table

Width: 122cm Height: 51cm Depth: 61cm

Old Charm Round Coffee Table

Width: 90cm Height: 42cm Depth: 90cm

Old Charm Canted Table

Width: 81cm Height: 71cm Depth: 33cm