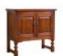

Old Charm Single Door Pedestal Cabinet

Width: 55cm Height: 76cm Depth: 38cm

Old Charm Writing Desk

Width: 103cm Height: 90cm Depth: 55cm