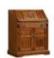

Old Charm Console Table

Width: 110cm Height: 76cm Depth: 35cm

Old Charm Bureau Display Top

Width: 82cm Height: 85cm Depth: 26cm

Old Charm Drinks Cabinet

Width: 70cm Height: 135cm Depth: 38cm

Old Charm Ladies Bureau

Width: 55cm Height: 100cm Depth: 43cm

Old Charm Pedestal Cabinet 1582

Width: 50cm Height: 71cm Depth: 36cm

Old Charm Pedestal Cabinet 2829

Width: 80cm Height: 76cm Depth: 37cm

Old Charm Rose Bureau

Width: 80cm Height: 98cm Depth: 48cm