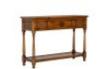

Old Charm Console Table

Width: 110cm Height: 76cm Depth: 35cm

Old Charm Bureau Display Top

Width: 82cm Height: 85cm Depth: 26cm

Old Charm Drinks Cabinet

Width: 70cm Height: 135cm Depth: 38cm

Old Charm Ladies Bureau