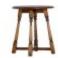

## Old Charm Games Table

Width: 76cm Height: 77cm Depth: 76cm

Old Charm Lamp Table

Width: 46cm Height: 51cm Depth: 39cm

Old Charm Round Lamp Table

Width: 45cm Height: 50cm Depth: 45cm

Old Charm Corner TV/Video Cabinet