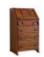

Width: 55cm Height: 100cm Depth: 43cm

Old Charm Pedestal Cabinet 1582

Width: 50cm Height: 71cm Depth: 36cm

Old Charm Pedestal Cabinet 2829

Width: 80cm Height: 76cm Depth: 37cm

Old Charm Rose Bureau

Width: 80cm Height: 98cm Depth: 48cm