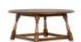

Width: 61cm Height: 153cm Depth: 30cm

Old Charm Coffee Table

Width: 122cm Height: 51cm Depth: 61cm

Old Charm Round Coffee Table

Width: 90cm Height: 42cm Depth: 90cm

Old Charm Canted Table

Width: 81cm Height: 71cm Depth: 33cm