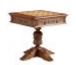

## Old Charm Games Table

Width: 76cm Height: 77cm Depth: 76cm

Old Charm Lamp Table

Width: 46cm Height: 51cm Depth: 39cm

Old Charm Round Lamp Table

Width: 45cm Height: 50cm Depth: 45cm

Old Charm Corner TV/Video Cabinet