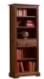

Old Charm Bookcase

Width: 92cm Height: 184cm Depth: 33cm

Old Charm Bookcase with Drawer

Width: 101cm Height: 188cm Depth: 35cm

Old Charm Low Open Bookcase

Width: 91.5cm Height: 84cm Depth: 30cm

Old Charm Narrow Bookcase