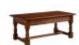

Width: 61cm Height: 153cm Depth: 30cm

Old Charm Coffee Table

Width: 122cm Height: 51cm Depth: 61cm

Old Charm Round Coffee Table

Width: 90cm Height: 42cm Depth: 90cm

Old Charm Canted Table

Width: 81cm Height: 71cm Depth: 33cm