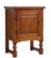

Width: 55cm Height: 100cm Depth: 43cm

Old Charm Pedestal Cabinet 1582

Width: 50cm Height: 71cm Depth: 36cm

Old Charm Pedestal Cabinet 2829

Width: 80cm Height: 76cm Depth: 37cm

Old Charm Rose Bureau

Width: 80cm Height: 98cm Depth: 48cm