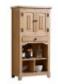

Old Charm Single Door Pedestal Cabinet

Width: 55cm Height: 76cm Depth: 38cm

Old Charm Writing Desk

Width: 103cm Height: 90cm Depth: 55cm