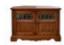

Display Top

Width: 82cm Height: 85cm Depth: 26cm



Old Charm Drinks Cabinet

Width: 70cm Height: 135cm Depth: 38cm



Old Charm Ladies Bureau

Width: 55cm Height: 100cm Depth: 43cm



Old Charm Pedestal Cabinet 1582

Width: 50cm Height: 71cm Depth: 36cm



Old Charm Pedestal Cabinet 2829

Width: 80cm Height: 76cm Depth: 37cm



Old Charm Rose Bureau

Width: 80cm Height: 98cm Depth: 48cm



Old Charm Single Door Pedestal Cabinet

Width: 55cm Height: 76cm Depth: 38cm



Old Charm Writing Desk

Width: 103cm Height: 90cm Depth: 55cm



## Old Charm Floor Lamp

Width: 30cm Height: 139cm Depth: 30cm



## Old Charm Games Table

Width: 76cm Height: 77cm Depth: 76cm



Old Charm Lamp Table

Width: 46cm Height: 51cm Depth: 39cm



Old Charm Round Lamp Table

Width: 45cm Height: 50cm Depth: 45cm



Old Charm Corner TV/Video Cabinet

Width: 97cm Height: 64cm Depth: 49cm



#### Old Charm TV Cabinet

Width: 120cm Height: 42cm Depth: 42cm



# Old Charm TV Stand

Width: 115cm Height: 44cm Depth: 45cm



#### Old Charm Video Cabinet

Width: 69cm Height: 61cm Depth: 44cm



Old Charm Occasional Long Table

Width: 122cm Height: 46cm Depth: 51cm



Old Charm Wall Mirror

Width: 108cm Height: 92cm Depth: 13cm



Old Charm Occasional Table Width: 91.5cm Height:

51cm Depth: 46cm



Old Charm Wine Rack

Width: 50cm Height: 81cm Depth: 36.5cm



Old Charm Wine Table 2217

Width: 39cm Height: 57cm Depth: 39cm



Old Charm Wine Table 2428

Width: 56cm Height: 59cm Depth: 56cm



## Old Charm Rug Chest

Width: 100cm Height: 45cm Depth: 45cm



# Old Charm Pedestal Desk

Width: 152cm Height: 76cm