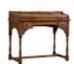

Old Charms occasional table is a practical occasional table providing a handy surface for cups or glasses. Storage is key to most sittings rooms and this charming little piece also offers a drawer and parcel shelf for keeping things tidy. The drawers are the full depth of the Occasional Table which can be opened on both sides.