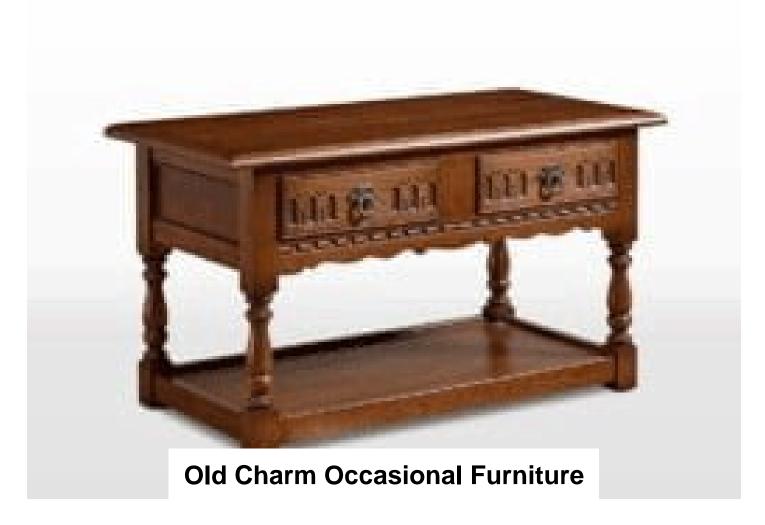

Old Charms occasional table is a practical occasional table providing a handy surface for cups or glasses. Storage is key to most sittings rooms and this charming little piece also offers a drawer and parcel shelf for keeping things tidy. The drawers are the full depth of the Occasional Table which can be opened on both sides.

#### Old Charm Video Cabinet

Width: 69cm Height: 61cm Depth: 44cm

Old Charm Occasional Long Table

Width: 122cm Height: 46cm Depth: 51cm

Old Charm Wall Mirror

Width: 108cm Height: 92cm Depth: 13cm

Old Charm Occasional Table Width: 91.5cm Height: