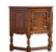

Old Charm Console Table

Width: 110cm Height: 76cm Depth: 35cm

Old Charm Bureau Display Top

Width: 82cm Height: 85cm Depth: 26cm

Old Charm Drinks Cabinet

Width: 70cm Height: 135cm Depth: 38cm

Old Charm Ladies Bureau

Width: 55cm Height: 100cm Depth: 43cm

Old Charm Pedestal Cabinet 1582

Width: 50cm Height: 71cm Depth: 36cm

Old Charm Pedestal Cabinet 2829

Width: 80cm Height: 76cm Depth: 37cm

Old Charm Rose Bureau

Width: 80cm Height: 98cm Depth: 48cm