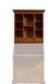

Old Charm Bookcase

Width: 92cm Height: 184cm Depth: 33cm

Old Charm Bookcase with Drawer

Width: 101cm Height: 188cm Depth: 35cm

Old Charm Low Open Bookcase

Width: 91.5cm Height: 84cm Depth: 30cm

Old Charm Narrow Bookcase