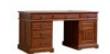

und Lamp Table

Width: 45cm Height: 50cm Depth: 45cm



Old Charm Corner TV/Video Cabinet

Width: 97cm Height: 64cm Depth: 49cm



#### Old Charm TV Cabinet

Width: 120cm Height: 42cm Depth: 42cm



# Old Charm TV Stand

Width: 115cm Height: 44cm Depth: 45cm



#### Old Charm Video Cabinet

Width: 69cm Height: 61cm Depth: 44cm



Old Charm Occasional Long Table

Width: 122cm Height: 46cm Depth: 51cm



Old Charm Wall Mirror

Width: 108cm Height: 92cm Depth: 13cm



Old Charm Occasional Table Width: 91.5cm Height:

51cm Depth: 46cm



Old Charm Wine Rack

Width: 50cm Height: 81cm Depth: 36.5cm



Old Charm Wine Table 2217

Width: 39cm Height: 57cm Depth: 39cm



Old Charm Wine Table 2428

Width: 56cm Height: 59cm Depth: 56cm



## Old Charm Rug Chest

Width: 100cm Height: 45cm Depth: 45cm



# Old Charm Pedestal Desk

Width: 152cm Height: 76cm Depth: 67.5cm



## Old Charm Nest of Tables

Width: 61cm Height: 46cm Depth: 38cm