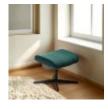

Stressless Consul Chair in Leather, Signature Base Select options to see dimensions

Stressless Consul Chair in Leather, Signature Base with Footstool Select options to see dimensions

Stressless Consul Footstool in Leather, Classic Base Width: 54cm Height: 38cm Depth: 39cm

Stressless Consul Footstool in Leather, **Cross Base** Width: 54cm Height: 41cm Depth: 39cm

**Stressless Consul** Footstool in Leather, Signature Base Width: 54cm Height: 41cm Depth: 39cm

**Stressless Consul** Footstool in Fabric, **Classic Base** Width: 54cm Height: 38cm Depth: 39cm

**Stressless Consul** Footstool in Fabric, **Cross Base** Width: 54cm Height: 41cm Depth: 39cm

Stressless Consul Footstool in Fabric, Signature Base Width: 54cm Height: 41cm Depth: 39cm

Stressless Consul Home Office Chair in Fabric Width: 76cm Height: 112cm Depth: 71cm