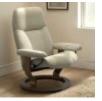

Stressless Consul Chair in Fabric, Signature Base Select options to see dimensions

Stressless Consul Chair in Fabric, Signature Base with Footstool Select options to see dimensions

Stressless Consul Chair in Leather, **Classic Base** Select options to see dimensions

Stressless Consul Chair in Leather, **Classic Base with** Footstool Select options to see dimensions

Stressless Consul Chair in Leather, Cross Base Select options to see dimensions

Stressless Consul Chair in Leather, **Cross Base with** Footstool Select options to see dimensions

Stressless Consul Chair in Leather, Signature Base Select options to see dimensions

Stressless Consul Chair in Leather, Signature Base with Footstool Select options to see dimensions

Stressless Consul Footstool in Leather, Classic Base Width: 54cm Height: 38cm Depth: 39cm