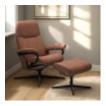

Stressless Consul Chair in Leather, Signature Base Select options to see dimensions

Stressless Consul Chair in Leather, Signature Base with Footstool Select options to see dimensions

Stressless Consul Footstool in Leather, Classic Base Width: 54cm Height: 38cm Depth: 39cm