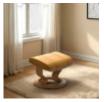

Stressless Consul Chair in Leather, Signature Base Select options to see dimensions

Stressless Consul Chair in Leather, Signature Base with Footstool Select options to see dimensions

Stressless Consul Footstool in Leather, Classic Base Width: 54cm Height: 38cm Depth: 39cm

Stressless Consul Footstool in Leather, **Cross Base** Width: 54cm Height: 41cm Depth: 39cm

**Stressless Consul** Footstool in Leather, Signature Base Width: 54cm Height: 41cm Depth: 39cm

**Stressless Consul** Footstool in Fabric, **Classic Base** Width: 54cm Height: 38cm Depth: 39cm

**Stressless Consul** Footstool in Fabric, **Cross Base** Width: 54cm Height: 41cm Depth: 39cm

Stressless Consul Footstool in Fabric, Signature Base Width: 54cm Height: 41cm Depth: 39cm

Stressless Consul Home Office Chair in Fabric Width: 76cm Height: 112cm Depth: 71cm