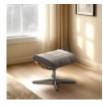

Stressless Consul Chair in Leather, Signature Base Select options to see dimensions

Stressless Consul Chair in Leather, Signature Base with Footstool Select options to see dimensions

Stressless Consul Footstool in Leather, Classic Base Width: 54cm Height: 38cm Depth: 39cm

Stressless Consul Footstool in Leather, **Cross Base** Width: 54cm Height: 41cm Depth: 39cm

**Stressless Consul** Footstool in Leather, Signature Base Width: 54cm Height: 41cm Depth: 39cm

**Stressless Consul** Footstool in Fabric, **Classic Base** Width: 54cm Height: 38cm Depth: 39cm

**Stressless Consul** Footstool in Fabric, **Cross Base** Width: 54cm Height: 41cm Depth: 39cm

Stressless Consul Footstool in Fabric, Signature Base Width: 54cm Height: 41cm Depth: 39cm

Stressless Consul Home Office Chair in Fabric Width: 76cm Height: 112cm Depth: 71cm