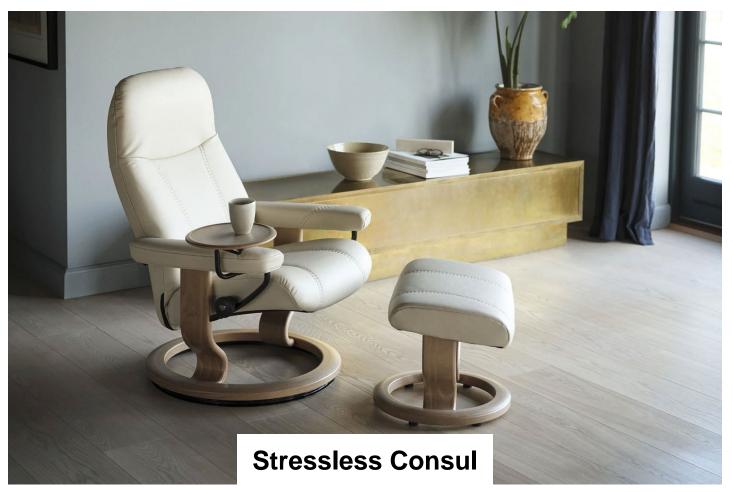

Everybody deserves a soft place to land. Stressless Consul is a classic recliner. It fits easily into any home and will always give you a warm welcome. Like all other Stressless recliners it contains the world renowned Stressless functionality and you become one with the chair the minute you sit down.

Stressless Consul **Power Recliner in** Fabric Select options to see dimensions

Stressless Consul **Power Recliner in** Leather Select options to see dimensions

Stressless Consul Chair in Fabric, **Classic Base** Select options to see dimensions