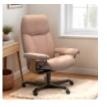

Stressless Consul Chair in Fabric, Signature Base Select options to see dimensions

Stressless Consul Chair in Fabric, Signature Base with Footstool Select options to see dimensions

Stressless Consul Chair in Leather, **Classic Base** Select options to see dimensions

Stressless Consul Chair in Leather, **Classic Base with** Footstool Select options to see dimensions

Stressless Consul Chair in Leather, Cross Base Select options to see dimensions

Stressless Consul Chair in Leather, **Cross Base with** Footstool Select options to see dimensions

Stressless Consul Chair in Leather, Signature Base Select options to see dimensions

Stressless Consul Chair in Leather, Signature Base with Footstool Select options to see dimensions

Stressless Consul Footstool in Leather, Classic Base Width: 54cm Height: 38cm Depth: 39cm