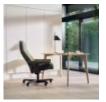

**Stressless Consul** Footstool in Fabric, **Cross Base** Width: 54cm Height: 41cm Depth: 39cm

Stressless Consul Footstool in Fabric, Signature Base Width: 54cm Height: 41cm Depth: 39cm

Stressless Consul Home Office Chair in Fabric Width: 76cm Height: 112cm Depth: 71cm

Stressless Consul Home Office Chair in Leather Width: 76cm Height: 112cm Depth: 71cm