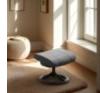

Stressless Consul Chair in Leather, Signature Base Select options to see dimensions

Stressless Consul Chair in Leather, Signature Base with Footstool Select options to see dimensions

Stressless Consul Footstool in Leather, Classic Base Width: 54cm Height: 38cm Depth: 39cm

Stressless Consul Footstool in Leather, **Cross Base** Width: 54cm Height: 41cm Depth: 39cm

**Stressless Consul** Footstool in Leather, Signature Base Width: 54cm Height: 41cm Depth: 39cm

**Stressless Consul** Footstool in Fabric, **Classic Base** Width: 54cm Height: 38cm Depth: 39cm

**Stressless Consul** Footstool in Fabric, **Cross Base** Width: 54cm Height: 41cm Depth: 39cm

Stressless Consul Footstool in Fabric, Signature Base Width: 54cm Height: 41cm Depth: 39cm

Stressless Consul Home Office Chair in Fabric Width: 76cm Height: 112cm Depth: 71cm