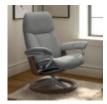

Stressless Consul Chair in Fabric, Signature Base Select options to see dimensions

Stressless Consul Chair in Fabric, Signature Base with Footstool Select options to see dimensions

Stressless Consul Chair in Leather, **Classic Base** Select options to see dimensions

Stressless Consul Chair in Leather, **Classic Base with** Footstool Select options to see dimensions

Stressless Consul Chair in Leather, Cross Base Select options to see dimensions

Stressless Consul Chair in Leather, **Cross Base with** Footstool Select options to see dimensions

Stressless Consul Chair in Leather, Signature Base Select options to see dimensions

Stressless Consul Chair in Leather, Signature Base with Footstool Select options to see dimensions

Stressless Consul Footstool in Leather, Classic Base Width: 54cm Height: 38cm Depth: 39cm