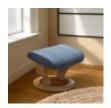

Stressless Consul Chair in Leather, Signature Base Select options to see dimensions

Stressless Consul Chair in Leather, Signature Base with Footstool Select options to see dimensions

Stressless Consul Footstool in Leather, Classic Base Width: 54cm Height: 38cm Depth: 39cm

Stressless Consul Footstool in Leather, **Cross Base** Width: 54cm Height: 41cm Depth: 39cm

**Stressless Consul** Footstool in Leather, Signature Base Width: 54cm Height: 41cm Depth: 39cm

**Stressless Consul** Footstool in Fabric, **Classic Base** Width: 54cm Height: 38cm Depth: 39cm

**Stressless Consul** Footstool in Fabric, **Cross Base** Width: 54cm Height: 41cm Depth: 39cm

Stressless Consul Footstool in Fabric, Signature Base Width: 54cm Height: 41cm Depth: 39cm

Stressless Consul Home Office Chair in Fabric Width: 76cm Height: 112cm Depth: 71cm