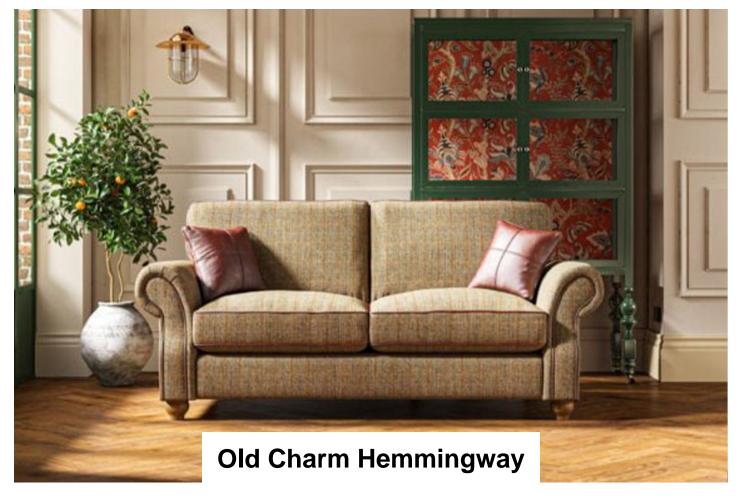

The Hemingway is a classically styled sofa group which features tapering cigar scroll arms and solid wood turned legs. With simple lines and large panels, this design is a perfect fabric carrier, ideal for large patterns florals or plaids.

Hemingway Medium Sofa in Fabric Width: 188cm Height: 98cm Depth: 95cm

Hemingway Medium Sofa in Leather Width: 188cm Height: 98cm Depth: 95cm

Hemingway Large Sofa in Fabric Width: 219cm Height: 98cm Depth: 95cm