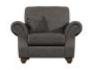

The Hemingway is a classically styled sofa group which features tapering cigar scroll arms and solid wood turned legs. With simple lines and large panels, this design is a perfect fabric carrier, ideal for large patterns florals or plaids.

Hemingway Large Sofa in Leather Width: 219cm Height: 98cm Depth: 95cm

Hemingway Armchair in Fabric Width: 108cm Height: 98cm Depth: 95cm

Hemingway Armchair in Leather Width: 108cm Height: 98cm Depth: 95cm