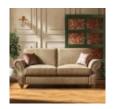

The Hemingway is a classically styled sofa group which features tapering cigar scroll arms and solid wood turned legs. With simple lines and large panels, this design is a perfect fabric carrier, ideal for large patterns florals or plaids.

Hemingway Medium Sofa in Fabric Width: 188cm Height: 98cm Depth: 95cm

Hemingway Medium Sofa in Leather Width: 188cm Height: 98cm Depth: 95cm

Hemingway Large Sofa in Fabric Width: 219cm Height: 98cm Depth: 95cm