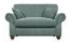

The Hemingway is a classically styled sofa group which features tapering cigar scroll arms and solid wood turned legs. With simple lines and large panels, this design is a perfect fabric carrier, ideal for large patterns florals or plaids.

Hemingway Love Seat in Fabric Width: 142cm Height: 98cm Depth: 95cm

Hemingway Love Seat in Leather Width: 142cm Height: 98cm Depth: 95cm