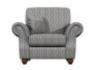

The Hemingway is a classically styled sofa group which features tapering cigar scroll arms and solid wood turned legs. With simple lines and large panels, this design is a perfect fabric carrier, ideal for large patterns florals or plaids.

Hemingway Large Sofa in Leather Width: 219cm Height: 98cm Depth: 95cm

Hemingway Armchair in Fabric Width: 108cm Height: 98cm Depth: 95cm

Hemingway Armchair in Leather Width: 108cm Height: 98cm Depth: 95cm