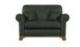

The Lavenham is a traditional style sofa group which features generous scroll arms and a wooden plinth. The Lavenham Large Sofa comes with a choice of 4 leg colours.

The Lavenham group is available in the following sizes: Armchair, Snuggler, Medium and Large.

Lavenham Armchair in Fabric Width: 108cm Height: 98cm Depth: 95cm

Lavenham Armchair in Leather Width: 108cm Height: 98cm Depth: 95cm

in Fabric Width: 142cm Height: 98cm Depth: 95cm

Lavenham Love Seat Lavenham Love Seat in Leather Width: 142cm Height: 98cm Depth: 95cm