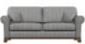

The Lavenham is a traditional style sofa group which features generous scroll arms and a wooden plinth. The Lavenham Large Sofa comes with a choice of 4 leg colours.

The Lavenham group is available in the following sizes: Armchair, Snuggler, Medium and Large.

Lavenham Medium Sofa in Leather Width: 188cm Height: 98cm Depth: 95cm

Lavenham Large Sofa in Fabric Width: 219cm Height: 98cm Depth: 95cm

Lavenham Large Sofa in Leather Width: 219cm Height: 98cm Depth: 95cm