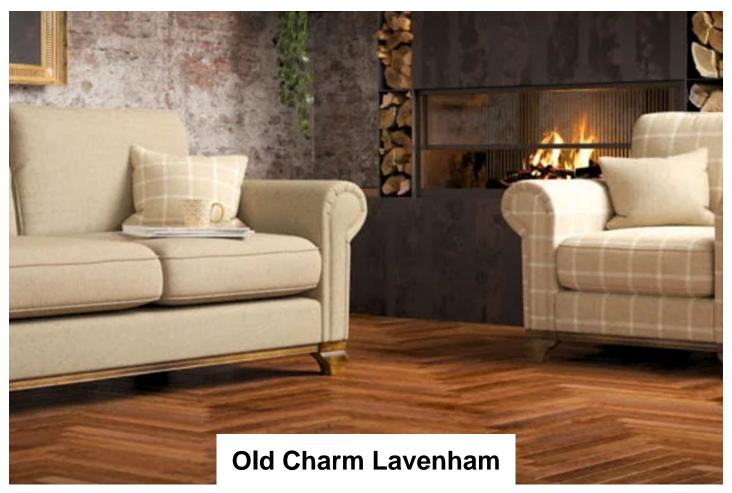

The Lavenham is a traditional style sofa group which features generous scroll arms and a wooden plinth. The Lavenham Large Sofa comes with a choice of 4 leg colours.

The Lavenham group is available in the following sizes: Armchair, Snuggler, Medium and Large.