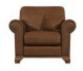

The Lavenham is a traditional style sofa group which features generous scroll arms and a wooden plinth. The Lavenham Large Sofa comes with a choice of 4 leg colours.

The Lavenham group is available in the following sizes: Armchair, Snuggler, Medium and Large.

Lavenham Armchair in Fabric Width: 108cm Height: 98cm Depth: 95cm

Lavenham Armchair in Leather Width: 108cm Height: 98cm Depth: 95cm

in Fabric Width: 142cm Height: 98cm Depth: 95cm

Lavenham Love Seat Lavenham Love Seat in Leather Width: 142cm Height: 98cm Depth: 95cm