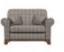

The Lavenham is a traditional style sofa group which features generous scroll arms and a wooden plinth. The Lavenham Large Sofa comes with a choice of 4 leg colours.

The Lavenham group is available in the following sizes: Armchair, Snuggler, Medium and Large.

Lavenham Armchair in Fabric Width: 108cm Height: 98cm Depth: 95cm

Lavenham Armchair in Leather Width: 108cm Height: 98cm Depth: 95cm

in Fabric Width: 142cm Height: 98cm Depth: 95cm

Lavenham Love Seat Lavenham Love Seat in Leather Width: 142cm Height: 98cm Depth: 95cm