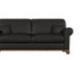

The Lavenham is a traditional style sofa group which features generous scroll arms and a wooden plinth. The Lavenham Large Sofa comes with a choice of 4 leg colours.

The Lavenham group is available in the following sizes: Armchair, Snuggler, Medium and Large.

Lavenham Medium Sofa in Leather Width: 188cm Height: 98cm Depth: 95cm

Lavenham Large Sofa in Fabric Width: 219cm Height: 98cm Depth: 95cm

Lavenham Large Sofa in Leather Width: 219cm Height: 98cm Depth: 95cm