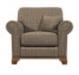

The Lavenham is a traditional style sofa group which features generous scroll arms and a wooden plinth. The Lavenham Large Sofa comes with a choice of 4 leg colours.

The Lavenham group is available in the following sizes: Armchair, Snuggler, Medium and Large.

Lavenham Armchair in Fabric Width: 108cm Height: 98cm Depth: 95cm

Lavenham Armchair in Leather Width: 108cm Height: 98cm Depth: 95cm

in Fabric Width: 142cm Height: 98cm Depth: 95cm

Lavenham Love Seat Lavenham Love Seat in Leather Width: 142cm Height: 98cm Depth: 95cm