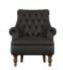

The Pickering group features a distinctive silhouette with enveloping scroll arms and buttoning. Leather buttoning and piping are also available on request.

Pickering Compact 2 Seater Sofa in Fabric Width: 137cm Height: 98cm Depth: 87cm

98cm Depth: 87cm

**Pickering Armchair** in Fabric

Width: 79cm Height: 98cm Depth: 87cm

**Pickering Armchair** in Leather

Width: 79cm Height: 98cm Depth: 87cm