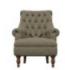

The Pickering group features a distinctive silhouette with enveloping scroll arms and buttoning. Leather buttoning and piping are also available on request.

Pickering Compact 2 Seater Sofa in Fabric Width: 137cm Height: 98cm Depth: 87cm

98cm Depth: 87cm

**Pickering Armchair** in Fabric

Width: 79cm Height: 98cm Depth: 87cm

**Pickering Armchair** in Leather

Width: 79cm Height: 98cm Depth: 87cm