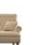

The Pickering group features a distinctive silhouette with enveloping scroll arms and buttoning. Leather buttoning and piping are also available on request.

Pickering Compact 2 Seater Sofa in Fabric Width: 137cm Height: 98cm Depth: 87cm

98cm Depth: 87cm

**Pickering Armchair** in Fabric

Width: 79cm Height: 98cm Depth: 87cm

**Pickering Armchair** in Leather

Width: 79cm Height: 98cm Depth: 87cm