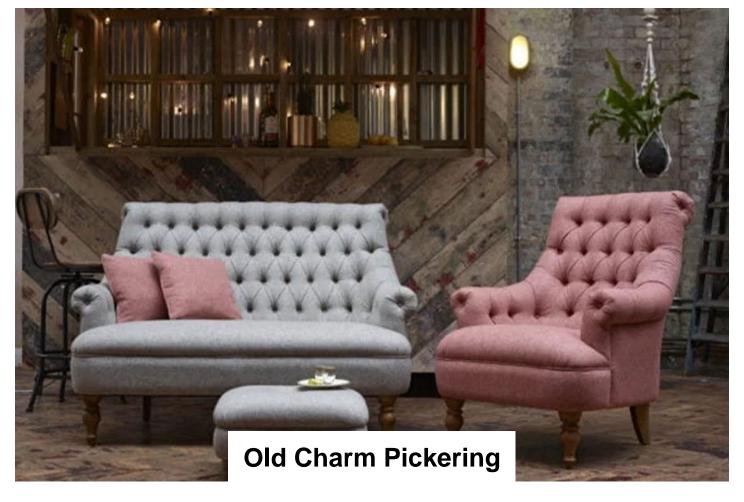

The Pickering group features a distinctive silhouette with enveloping scroll arms and buttoning. Leather buttoning and piping are also available on request.

Pickering Compact 2 Seater Sofa in Fabric Width: 137cm Height: 98cm Depth: 87cm

Pickering Compact 2 Seater Sofa in Leather Width: 137cm Height:

98cm Depth: 87cm

Pickering Compact 3 Seater Sofa in Fabric Width: 162cm Height: 98cm Depth: 87cm

**Pickering Compact 3** Seater Sofa in Leather Width: 162cm Height:

98cm Depth: 87cm

**Pickering Armchair** in Fabric

Width: 79cm Height: 98cm Depth: 87cm

**Pickering Armchair** in Leather

Width: 79cm Height: 98cm Depth: 87cm