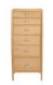

Ercol Winslow 6
Drawer Tall Chest

Ercol Winslow Double Bed

Width: 151cm Height: 107cm Depth: 208cm

Ercol Winslow King Bed

Width: 166cm Height: 107cm Depth: 218cm