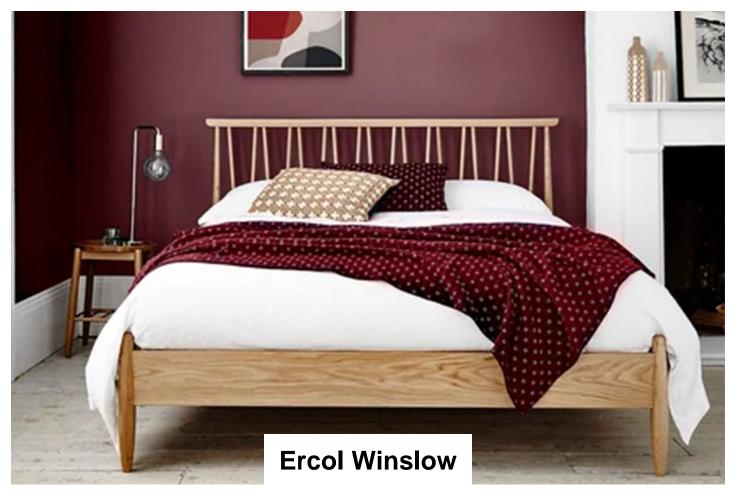

Inspired by a dressing table designed in 1956 by the ercol founder, Winslow harnesses our design heritage to create a range that has tapering legs, oak spindles and plenty of storage. Made of matt lacquered oak, Winslow is elegantly timeless.

Ercol Winslow 6
Drawer Tall Chest

Ercol Winslow Double Bed

Width: 151cm Height: 107cm Depth: 208cm

Ercol Winslow King Bed

Width: 166cm Height: 107cm Depth: 218cm