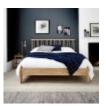

Ercol Winslow 6
Drawer Tall Chest

Ercol Winslow Double Bed

Width: 151cm Height: 107cm Depth: 208cm

Ercol Winslow King Bed

Width: 166cm Height: 107cm Depth: 218cm