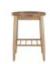

Ercol Winslow Side Table

Width: 38cm Height: 49cm Depth: 38cm

Ercol Winslow 2 door Wardrobe

Ercol Winslow 2 Drawer Bedside Chest

Width: 49cm Height: 58cm Depth: 43cm

Ercol Winslow 4
Drawer Chest

Width: 94cm Height: 106cm Depth: 44cm