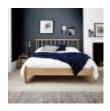

Ercol Winslow 6
Drawer Tall Chest

Ercol Winslow Double Bed

Width: 151cm Height: 107cm Depth: 208cm

Ercol Winslow King Bed

Width: 166cm Height: 107cm Depth: 218cm