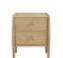

Ercol Winslow Side Table

Width: 38cm Height: 49cm Depth: 38cm

Ercol Winslow 2 door Wardrobe

Ercol Winslow 2 Drawer Bedside Chest

Width: 49cm Height: 58cm Depth: 43cm

Ercol Winslow 4
Drawer Chest

Width: 94cm Height: 106cm Depth: 44cm