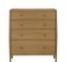

Ercol Winslow Side Table

Width: 38cm Height: 49cm Depth: 38cm

Ercol Winslow 2 door Wardrobe

Ercol Winslow 2 Drawer Bedside Chest

Width: 49cm Height: 58cm Depth: 43cm

Ercol Winslow 4
Drawer Chest

Width: 94cm Height: 106cm Depth: 44cm