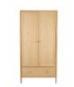

Ercol Winslow Side Table

Width: 38cm Height: 49cm Depth: 38cm

Ercol Winslow 2 door Wardrobe

Ercol Winslow 2 Drawer Bedside Chest

Width: 49cm Height: 58cm Depth: 43cm

Ercol Winslow 4
Drawer Chest

Width: 94cm Height: 106cm Depth: 44cm