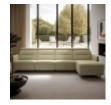

Sleek lines with a modern look give Stressless Emily an embracing appearance. The contemporary design of the soft enveloping cushions invite you to sit down and relax. All seat modules come with an adjustable headrest. Either with fixed seat-back or fitted with motors for personal adjustment of back and leg support. Choose between either steel or wood details on the armrest. The recliners Stressless Tokyo and Stressless View both couples up nicely with the Stressless Emily sofa.