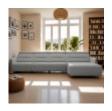

Sleek lines with a modern look give Stressless Emily an embracing appearance. The contemporary design of the soft enveloping cushions invite you to sit down and relax. All seat modules come with an adjustable headrest. Either with fixed seat-back or fitted with motors for personal adjustment of back and leg support. Choose between either steel or wood details on the armrest. The recliners Stressless Tokyo and Stressless View both couples up nicely with the Stressless Emily sofa.