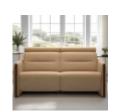

Sleek lines with a modern look give Stressless Emily an embracing appearance. The contemporary design of the soft enveloping cushions invite you to sit down and relax. All seat modules come with an adjustable headrest. Either with fixed seat-back or fitted with motors for personal adjustment of back and leg support. Choose between either steel or wood details on the armrest. The recliners Stressless Tokyo and Stressless View both couples up nicely with the Stressless Emily sofa.

Stressless Emily 2 **Seater Power Recliner with Steel** Arms in Fabric

Width: 172cm Height: 87cm Depth: 111cm

Stressless Emily 2 **Seater Power Recliner with Steel** Arms in Leather Width: 172cm Height: