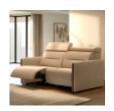

Sleek lines with a modern look give Stressless Emily an embracing appearance. The contemporary design of the soft enveloping cushions invite you to sit down and relax. All seat modules come with an adjustable headrest. Either with fixed seat-back or fitted with motors for personal adjustment of back and leg support. Choose between either steel or wood details on the armrest. The recliners Stressless Tokyo and Stressless View both couples up nicely with the Stressless Emily sofa.

Stressless Emily 2 **Seater Power Recliner with Steel** Arms in Fabric

Width: 172cm Height: 87cm Depth: 111cm

Stressless Emily 2 **Seater Power Recliner with Steel** Arms in Leather Width: 172cm Height: