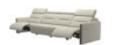

Sleek lines with a modern look give Stressless Emily an embracing appearance. The contemporary design of the soft enveloping cushions invite you to sit down and relax. All seat modules come with an adjustable headrest. Either with fixed seat-back or fitted with motors for personal adjustment of back and leg support. Choose between either steel or wood details on the armrest. The recliners Stressless Tokyo and Stressless View both couples up nicely with the Stressless Emily sofa.

Width: 250cm Height: 87cm Depth: 184cm

Stressless Emily 2 Seater, Power Right, Large Longseat Left, with Wide Arms in Leather

Width: 306cm Height: 87cm Depth: 184cm

Stressless Emily 3 **Seater Power Recliner with Steel** Arms in Fabric