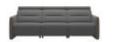

Sleek lines with a modern look give Stressless Emily an embracing appearance. The contemporary design of the soft enveloping cushions invite you to sit down and relax. All seat modules come with an adjustable headrest. Either with fixed seat-back or fitted with motors for personal adjustment of back and leg support. Choose between either steel or wood details on the armrest. The recliners Stressless Tokyo and Stressless View both couples up nicely with the Stressless Emily sofa.

Stressless Emily 2 **Seater Power Recliner with Steel** Arms in Fabric

Width: 172cm Height: 87cm Depth: 111cm

Stressless Emily 2 **Seater Power Recliner with Steel** Arms in Leather Width: 172cm Height:

87cm Depth: 111cm

**Seater Power Recliner with Wide** Arms in Fabric

Stressless Emily 2

Width: 197cm Height: 87cm Depth: 111cm

Stressless Emily 2 **Seater Power** Recliner with Wide Arms in Leather Width: 197cm Height: