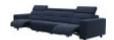

Stressless Emily 2 Seater Sofa with Wide Arms in Fabric Width: 197cm Height: 87cm Depth: 111cm

Stressless Emily 2 Seater Sofa with Wide Arms in Leather

Width: 197cm Height: 87cm Depth: 111cm

Stressless Emily 2 Seater Sofa with Wood Arms in **Fabric** 

Width: 174cm Height: 88cm Depth: 102cm

Stressless Emily 2 Seater Sofa with Wood Arms in Leather

Width: 174cm Height: 88cm Depth: 102cm

Stressless Emily 2 Seater, Power Left, **Medium Longseat** Right, with Steel Arms in Fabric