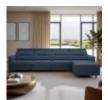

Sleek lines with a modern look give Stressless Emily an embracing appearance. The contemporary design of the soft enveloping cushions invite you to sit down and relax. All seat modules come with an adjustable headrest. Either with fixed seat-back or fitted with motors for personal adjustment of back and leg support. Choose between either steel or wood details on the armrest. The recliners Stressless Tokyo and Stressless View both couples up nicely with the Stressless Emily sofa.