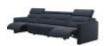

Sleek lines with a modern look give Stressless Emily an embracing appearance. The contemporary design of the soft enveloping cushions invite you to sit down and relax. All seat modules come with an adjustable headrest. Either with fixed seat-back or fitted with motors for personal adjustment of back and leg support. Choose between either steel or wood details on the armrest. The recliners Stressless Tokyo and Stressless View both couples up nicely with the Stressless Emily sofa.

Width: 250cm Height: 87cm Depth: 111cm

Stressless Emily 3 Seater, Power Left, Medium Longseat Right, with Steel Arms in Leather Width: 324cm Height:

87cm Depth: 184cm

Stressless Emily 3 Seater, Power Left, Medium Longseat Right, with Wide Arms in Leather

Width: 347cm Height: 87cm Depth: 184cm

Stressless Emily 3 Seater, Power Left, Medium Longseat Right, with Wood Arms in Leather

Width: 326cm Height: 87cm Depth: 184cm

Stressless Emily 3 Seater, Power Right, Large Longseat Left, with Steel Arms in Fabric