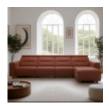

Sleek lines with a modern look give Stressless Emily an embracing appearance. The contemporary design of the soft enveloping cushions invite you to sit down and relax. All seat modules come with an adjustable headrest. Either with fixed seat-back or fitted with motors for personal adjustment of back and leg support. Choose between either steel or wood details on the armrest. The recliners Stressless Tokyo and Stressless View both couples up nicely with the Stressless Emily sofa.