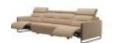

87cm Depth: 111cm

Stressless Emily 2 **Seater Power Recliner with Wood** Arms in Fabric Width: 174cm Height:

88cm Depth: 102cm

Stressless Emily 2 **Seater Power Recliner with Wood** Arms in Leather Width: 174cm Height:

88cm Depth: 102cm

Stressless Emily 2 Seater Sofa with Steel Arms in Fabric Width: 172cm Height: 87cm Depth: 111cm

Stressless Emily 2 Seater Sofa with Steel Arms in Leather Width: 172cm Height: 87cm Depth: 111cm