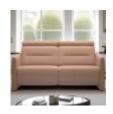

Sleek lines with a modern look give Stressless Emily an embracing appearance. The contemporary design of the soft enveloping cushions invite you to sit down and relax. All seat modules come with an adjustable headrest. Either with fixed seat-back or fitted with motors for personal adjustment of back and leg support. Choose between either steel or wood details on the armrest. The recliners Stressless Tokyo and Stressless View both couples up nicely with the Stressless Emily sofa.