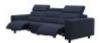

Width: 250cm Height: 87cm Depth: 184cm

Stressless Emily 2 Seater, Power Right, Large Longseat Left, with Wide Arms in Leather

Width: 306cm Height: 87cm Depth: 184cm

Stressless Emily 3 **Seater Power Recliner with Steel** Arms in Fabric