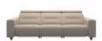

Sleek lines with a modern look give Stressless Emily an embracing appearance. The contemporary design of the soft enveloping cushions invite you to sit down and relax. All seat modules come with an adjustable headrest. Either with fixed seat-back or fitted with motors for personal adjustment of back and leg support. Choose between either steel or wood details on the armrest. The recliners Stressless Tokyo and Stressless View both couples up nicely with the Stressless Emily sofa.

88cm Depth: 102cm

Stressless Emily 2 Seater Sofa with Steel Arms in Fabric Width: 172cm Height: 87cm Depth: 111cm

Stressless Emily 2 Seater Sofa with Steel Arms in Leather Width: 172cm Height: 87cm Depth: 111cm

Stressless Emily 2 Seater Sofa with Wide Arms in Fabric Width: 197cm Height: 87cm Depth: 111cm

Stressless Emily 2 Seater Sofa with Wide Arms in Leather

Width: 197cm Height: 87cm Depth: 111cm

Stressless Emily 2 Seater Sofa with Wood Arms in **Fabric** 