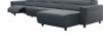

Width: 250cm Height: 87cm Depth: 111cm

Stressless Emily 3 Seater, Power Left, Medium Longseat Right, with Steel Arms in Leather Width: 324cm Height:

87cm Depth: 184cm

Stressless Emily 3 Seater, Power Left, Medium Longseat Right, with Wide Arms in Leather

Width: 347cm Height: 87cm Depth: 184cm

Stressless Emily 3 Seater, Power Left, Medium Longseat Right, with Wood Arms in Leather

Width: 326cm Height: 87cm Depth: 184cm

Stressless Emily 3 Seater, Power Right, Large Longseat Left, with Steel Arms in Fabric