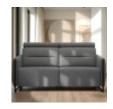

Sleek lines with a modern look give Stressless Emily an embracing appearance. The contemporary design of the soft enveloping cushions invite you to sit down and relax. All seat modules come with an adjustable headrest. Either with fixed seat-back or fitted with motors for personal adjustment of back and leg support. Choose between either steel or wood details on the armrest. The recliners Stressless Tokyo and Stressless View both couples up nicely with the Stressless Emily sofa.

Stressless Emily 2 **Seater Power Recliner with Steel** Arms in Fabric

Width: 172cm Height: 87cm Depth: 111cm

Stressless Emily 2 **Seater Power Recliner with Steel** Arms in Leather Width: 172cm Height: