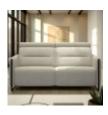

Sleek lines with a modern look give Stressless Emily an embracing appearance. The contemporary design of the soft enveloping cushions invite you to sit down and relax. All seat modules come with an adjustable headrest. Either with fixed seat-back or fitted with motors for personal adjustment of back and leg support. Choose between either steel or wood details on the armrest. The recliners Stressless Tokyo and Stressless View both couples up nicely with the Stressless Emily sofa.

88cm Depth: 102cm

Stressless Emily 2 Seater Sofa with Steel Arms in Fabric Width: 172cm Height: 87cm Depth: 111cm

Stressless Emily 2 Seater Sofa with Steel Arms in Leather Width: 172cm Height: 87cm Depth: 111cm