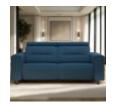

Sleek lines with a modern look give Stressless Emily an embracing appearance. The contemporary design of the soft enveloping cushions invite you to sit down and relax. All seat modules come with an adjustable headrest. Either with fixed seat-back or fitted with motors for personal adjustment of back and leg support. Choose between either steel or wood details on the armrest. The recliners Stressless Tokyo and Stressless View both couples up nicely with the Stressless Emily sofa.