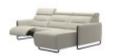

Width: 250cm Height: 87cm Depth: 184cm

Stressless Emily 2 Seater, Power Right, Large Longseat Left, with Wide Arms in Leather

Width: 306cm Height: 87cm Depth: 184cm

Stressless Emily 3 **Seater Power Recliner with Steel** Arms in Fabric