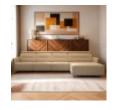

Sleek lines with a modern look give Stressless Emily an embracing appearance. The contemporary design of the soft enveloping cushions invite you to sit down and relax. All seat modules come with an adjustable headrest. Either with fixed seat-back or fitted with motors for personal adjustment of back and leg support. Choose between either steel or wood details on the armrest. The recliners Stressless Tokyo and Stressless View both couples up nicely with the Stressless Emily sofa.