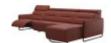

Width: 174cm Height: 88cm Depth: 102cm

Stressless Emily 2 Seater Sofa with Wood Arms in Leather

Width: 174cm Height: 88cm Depth: 102cm

Stressless Emily 2 Seater, Power Left, **Medium Longseat** Right, with Steel Arms in Fabric

Width: 250cm Height: 87cm Depth: 184cm

Stressless Emily 2 Seater, Power Right, Large Longseat Left, with Wide Arms in Leather

Width: 306cm Height: 87cm Depth: 184cm

Stressless Emily 3 **Seater Power Recliner with Steel** Arms in Fabric