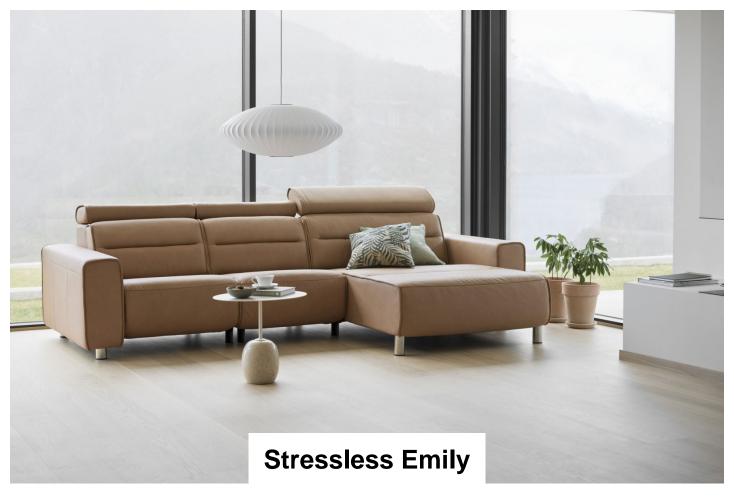

Sleek lines with a modern look give Stressless Emily an embracing appearance. The contemporary design of the soft enveloping cushions invite you to sit down and relax. All seat modules come with an adjustable headrest. Either with fixed seat-back or fitted with motors for personal adjustment of back and leg support. Choose between either steel or wood details on the armrest. The recliners Stressless Tokyo and Stressless View both couples up nicely with the Stressless Emily sofa.