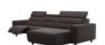

Stressless Emily 3 Seater, Power Right, Large Longseat Left, with Steel Arms in Leather

Stressless Emily 3 Seater, Power Right, Large Longseat Left, with Wide Arms in Fabric

Width: 381cm Height: 87cm Depth: 184cm

Stressless Emily 3 Seater, Power Right, Large Longseat Left, with Wide Arms in Leather

Width: 381cm Height: 87cm Depth: 184cm

Stressless Emily 3 Seater, Power Right, Large Longseat Left, with Wood Arms in Fabric