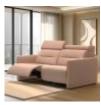

Sleek lines with a modern look give Stressless Emily an embracing appearance. The contemporary design of the soft enveloping cushions invite you to sit down and relax. All seat modules come with an adjustable headrest. Either with fixed seat-back or fitted with motors for personal adjustment of back and leg support. Choose between either steel or wood details on the armrest. The recliners Stressless Tokyo and Stressless View both couples up nicely with the Stressless Emily sofa.

Width: 174cm Height: 88cm Depth: 102cm

Stressless Emily 2 Seater Sofa with Wood Arms in Leather

Width: 174cm Height: 88cm Depth: 102cm

Stressless Emily 2 Seater, Power Left, **Medium Longseat** Right, with Steel Arms in Fabric

Width: 250cm Height: 87cm Depth: 184cm

Stressless Emily 2 Seater, Power Right, Large Longseat Left, with Wide Arms in Leather

Width: 306cm Height: 87cm Depth: 184cm

Stressless Emily 3 **Seater Power Recliner with Steel** Arms in Fabric