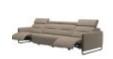

Stressless Emily 2 **Seater Power Recliner with Steel** Arms in Fabric

Width: 172cm Height: 87cm Depth: 111cm

Stressless Emily 2 **Seater Power Recliner with Steel** Arms in Leather Width: 172cm Height:

87cm Depth: 111cm

**Seater Power Recliner with Wide** Arms in Fabric

Stressless Emily 2

Width: 197cm Height: 87cm Depth: 111cm

Stressless Emily 2 **Seater Power** Recliner with Wide Arms in Leather Width: 197cm Height: