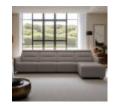

Sleek lines with a modern look give Stressless Emily an embracing appearance. The contemporary design of the soft enveloping cushions invite you to sit down and relax. All seat modules come with an adjustable headrest. Either with fixed seat-back or fitted with motors for personal adjustment of back and leg support. Choose between either steel or wood details on the armrest. The recliners Stressless Tokyo and Stressless View both couples up nicely with the Stressless Emily sofa.