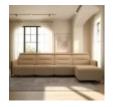

Sleek lines with a modern look give Stressless Emily an embracing appearance. The contemporary design of the soft enveloping cushions invite you to sit down and relax. All seat modules come with an adjustable headrest. Either with fixed seat-back or fitted with motors for personal adjustment of back and leg support. Choose between either steel or wood details on the armrest. The recliners Stressless Tokyo and Stressless View both couples up nicely with the Stressless Emily sofa.