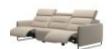

Sleek lines with a modern look give Stressless Emily an embracing appearance. The contemporary design of the soft enveloping cushions invite you to sit down and relax. All seat modules come with an adjustable headrest. Either with fixed seat-back or fitted with motors for personal adjustment of back and leg support. Choose between either steel or wood details on the armrest. The recliners Stressless Tokyo and Stressless View both couples up nicely with the Stressless Emily sofa.

Stressless Emily 2 **Seater Power Recliner with Steel** Arms in Fabric

Width: 172cm Height: 87cm Depth: 111cm

Stressless Emily 2 **Seater Power Recliner with Steel** Arms in Leather Width: 172cm Height: