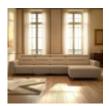

Sleek lines with a modern look give Stressless Emily an embracing appearance. The contemporary design of the soft enveloping cushions invite you to sit down and relax. All seat modules come with an adjustable headrest. Either with fixed seat-back or fitted with motors for personal adjustment of back and leg support. Choose between either steel or wood details on the armrest. The recliners Stressless Tokyo and Stressless View both couples up nicely with the Stressless Emily sofa.