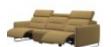

Stressless Emily 2 **Seater Power Recliner with Steel** Arms in Fabric

Width: 172cm Height: 87cm Depth: 111cm

Stressless Emily 2 **Seater Power Recliner with Steel** Arms in Leather Width: 172cm Height:

87cm Depth: 111cm

**Seater Power Recliner with Wide** Arms in Fabric

Stressless Emily 2

Width: 197cm Height: 87cm Depth: 111cm

Stressless Emily 2 **Seater Power** Recliner with Wide Arms in Leather Width: 197cm Height: