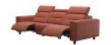

Width: 250cm Height: 87cm Depth: 111cm

Stressless Emily 3 Seater Power **Recliner with Steel** Arms in Leather

Width: 250cm Height: 87cm Depth: 111cm