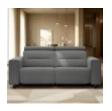

Sleek lines with a modern look give Stressless Emily an embracing appearance. The contemporary design of the soft enveloping cushions invite you to sit down and relax. All seat modules come with an adjustable headrest. Either with fixed seat-back or fitted with motors for personal adjustment of back and leg support. Choose between either steel or wood details on the armrest. The recliners Stressless Tokyo and Stressless View both couples up nicely with the Stressless Emily sofa.