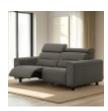

Sleek lines with a modern look give Stressless Emily an embracing appearance. The contemporary design of the soft enveloping cushions invite you to sit down and relax. All seat modules come with an adjustable headrest. Either with fixed seat-back or fitted with motors for personal adjustment of back and leg support. Choose between either steel or wood details on the armrest. The recliners Stressless Tokyo and Stressless View both couples up nicely with the Stressless Emily sofa.

Stressless Emily 2 **Seater Power Recliner with Steel** Arms in Fabric

Width: 172cm Height: 87cm Depth: 111cm

Stressless Emily 2 **Seater Power Recliner with Steel** Arms in Leather Width: 172cm Height: