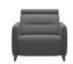

Stressless Emily 4 Seater Power Recliner with Wood Arms in Leather Width: 326cm Height:

87cm Depth: 111cm

Stressless Emily Chair with Steel Arms in Leather Width: 96cm Height: 87cm Depth: 111cm