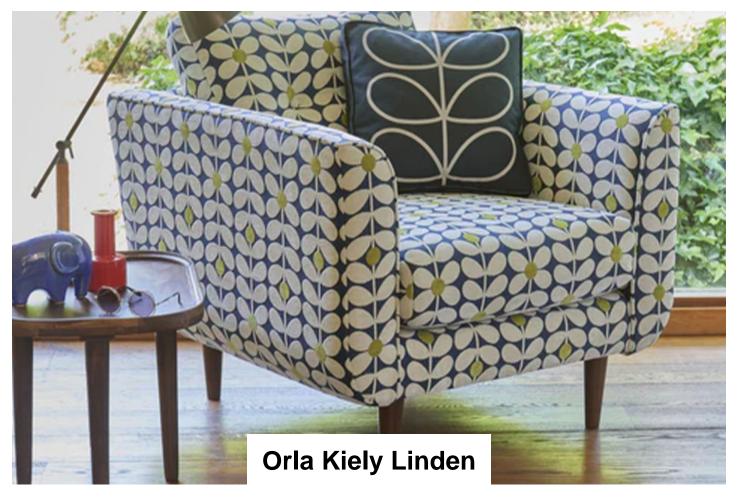

Linden is inspired by vintage 1960's form and a playful style. With neat leaf shaped arm and buttoned backs, this range is the perfect way to add style and brighten your home, whether your style is classic or modern. Available in a wide range of bright velvets, textured plains, and official Orla Kiely patterns (Armchair Only), plus scatters of your choice.

Orla Kiely Linden Chair Width: 88cm Height: 87cm Depth: 92cm

Orla Kiely Linden Corner Group Width: 245cm Height: 87cm Depth: 92cm

Orla Kiely Linden Large Chaise Sofa Width: 215cm Height: 87cm Depth: 152cm