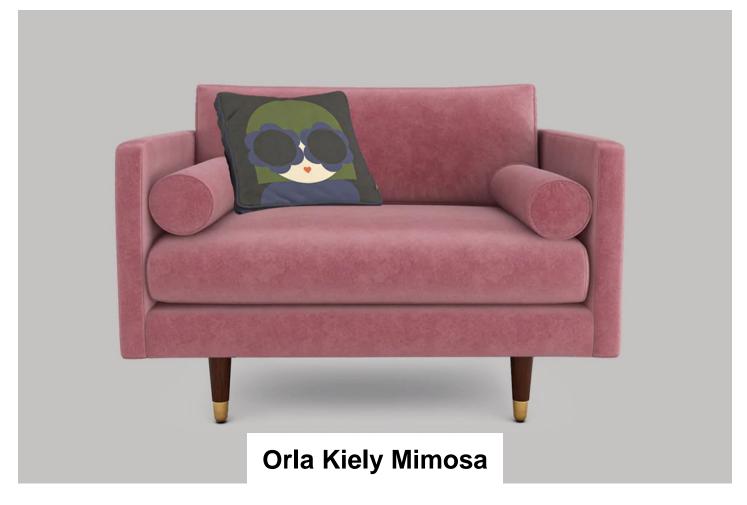

Bold and distinctive design characterises the Mimosa range. Its modern design is perfect for any home. Inset tapered legs with slender arms and round bolster cushions give Mimosa a classic mid-century silhouette. Optional brass tipped legs add a further touch of luxury. Available in a wide range of bright velvets, textured plains, and official Orla Kiely prints (Snuggler Only), plus scatters of your choice.

Orla Kiely Mimosa Small Sofa

Width: 174cm Height: 83cm Depth: 96cm

Orla Kiely Mimosa

Snuggler Width: 124cm Height: 83cm Depth: 96cm