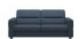

Stressless Fiona is a modern and clean design with neat proportions. Classic in its beautiful simple lines, the sloping back features a fine horizontally stitched detail for a truly unique look. Stressless have mastered the science within the sofa and cushion design to ensure the upholstery retains its elegant and neat silhouette. Careful thought has been put into construction, angles and cushioning to provide exquisite comfort. The seat cushions have ComfortZones to enhance the softness and make the cushions adapt to your seating position. To complete the seating area, we suggest you combine the Stressless Fiona sofa with a Stressless recliner of your choice. The large selection of upholstery choices and wood finishes will allow you to create a lounge to your specifications and interior design.

Stressless Fiona 2 Seater Sofa with Steel Arms in Fabric

Stressless Fiona 2 Seater Sofa with Steel Arms in Leather

Width: 165cm Height: 81cm Depth: 89cm

Stressless Fiona 2 Seater Sofa with **Upholstered Arms in Fabric** 