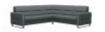

Width: 235cm Height: 82cm Depth: 255cm

Stressless Fiona Corner Group, 2.5 Seats LHF, 2 Seats RHF. with Steel Arms in Leather Width: 235cm Height:

82cm Depth: 255cm

Stressless Fiona Corner Group, 2.5 Seats LHF, 2 Seats RHF. with Upholstered Arms in **Fabric** 

Width: 235cm Height: 82cm Depth: 255cm

Stressless Fiona Corner Group, 2.5 Seats LHF, 2 Seats RHF. with **Upholstered Arms in** Leather

Width: 235cm Height: 82cm Depth: 255cm

Stressless Fiona Corner Group, 2.5 Seats LHF, 2 Seats RHF, with Wood Arms in Fabric

Width: 235cm Height: 82cm Depth: 255cm

Stressless Fiona Corner Group, 2.5 Seats LHF, 2 Seats RHF. with Wood Arms in Leather Width: 235cm Height:

82cm Depth: 255cm

Stressless Fiona Corner Group, 3 Seats LHF, 2 Seats RHF, with Steel Arms in Fabric Width: 235cm Height: