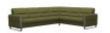

# Stressless Fiona Corner Group, 2 Seats LHF, 2 Seats RHF, with Wood Arms in Leather

Width: 235cm Height: 82cm Depth: 235cm

Stressless Fiona Corner Group, 2 Seats LHF, 2.5 Seats RHF, with Steel Arms in Fabric

Width: 255cm Height: 82cm Depth: 235cm

Stressless Fiona Corner Group, 2 Seats LHF, 2.5 Seats RHF, with Steel Arms in Leather Width: 255cm Height:

82cm Depth: 235cm

Stressless Fiona Corner Group, 2 Seats LHF, 2.5 Seats RHF, with **Upholstered Arms in** Fabric