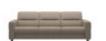

Stressless Fiona is a modern and clean design with neat proportions. Classic in its beautiful simple lines, the sloping back features a fine horizontally stitched detail for a truly unique look. Stressless have mastered the science within the sofa and cushion design to ensure the upholstery retains its elegant and neat silhouette. Careful thought has been put into construction, angles and cushioning to provide exquisite comfort. The seat cushions have ComfortZones to enhance the softness and make the cushions adapt to your seating position. To complete the seating area, we suggest you combine the Stressless Fiona sofa with a Stressless recliner of your choice. The large selection of upholstery choices and wood finishes will allow you to create a lounge to your specifications and interior design.

Stressless Fiona 2 Seater Sofa with Steel Arms in Fabric

Stressless Fiona 2 Seater Sofa with Steel Arms in Leather

Width: 165cm Height: 81cm Depth: 89cm

Stressless Fiona 2 Seater Sofa with **Upholstered Arms in Fabric** 