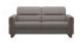

Stressless Fiona is a modern and clean design with neat proportions. Classic in its beautiful simple lines, the sloping back features a fine horizontally stitched detail for a truly unique look. Stressless have mastered the science within the sofa and cushion design to ensure the upholstery retains its elegant and neat silhouette. Careful thought has been put into construction, angles and cushioning to provide exquisite comfort. The seat cushions have ComfortZones to enhance the softness and make the cushions adapt to your seating position. To complete the seating area, we suggest you combine the Stressless Fiona sofa with a Stressless recliner of your choice. The large selection of upholstery choices and wood finishes will allow you to create a lounge to your specifications and interior design.

Stressless Fiona 2 Seater Sofa with Steel Arms in Fabric

Stressless Fiona 2 Seater Sofa with Steel Arms in Leather

Width: 165cm Height: 81cm Depth: 89cm

Stressless Fiona 2 Seater Sofa with **Upholstered Arms in Fabric** 