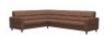

# Stressless Fiona Corner Group, 2 Seats LHF, 2 Seats RHF, with Steel Arms in Fabric

Width: 235cm Height: 82cm Depth: 235cm

Stressless Fiona Corner Group, 2 Seats LHF, 2 Seats RHF, with Steel Arms in Leather Width: 235cm Height: