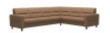

# Stressless Fiona Corner Group, 2 Seats LHF, 2 Seats RHF, with Steel Arms in Fabric

Width: 235cm Height: 82cm Depth: 235cm

Stressless Fiona Corner Group, 2 Seats LHF, 2 Seats RHF, with Steel Arms in Leather Width: 235cm Height:

82cm Depth: 235cm

Stressless Fiona Corner Group, 2 Seats LHF, 2 Seats RHF, with Upholstered Arms in **Fabric** 

Width: 235cm Height: 82cm Depth: 235cm

Stressless Fiona Corner Group, 2 Seats LHF, 2 Seats RHF, with **Upholstered Arms in** Leather