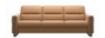

Stressless Fiona is a modern and clean design with neat proportions. Classic in its beautiful simple lines, the sloping back features a fine horizontally stitched detail for a truly unique look. Stressless have mastered the science within the sofa and cushion design to ensure the upholstery retains its elegant and neat silhouette. Careful thought has been put into construction, angles and cushioning to provide exquisite comfort. The seat cushions have ComfortZones to enhance the softness and make the cushions adapt to your seating position. To complete the seating area, we suggest you combine the Stressless Fiona sofa with a Stressless recliner of your choice. The large selection of upholstery choices and wood finishes will allow you to create a lounge to your specifications and interior design.

Stressless Fiona 2 Seater Sofa with Steel Arms in Fabric

Stressless Fiona 2 Seater Sofa with Steel Arms in Leather

Width: 165cm Height: 81cm Depth: 89cm

Stressless Fiona 2 Seater Sofa with **Upholstered Arms in Fabric** 