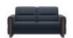

#### Stressless Fiona 2 Seater Sofa with Wood Arms in Leather

Width: 165cm Height: 81cm Depth: 89cm

Stressless Fiona 2.5 Seater Sofa with Steel Arms in Fabric Width: 185cm Height: 81cm Depth: 89cm

Stressless Fiona 2.5 Seater Sofa with Steel Arms in Leather