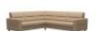

# Stressless Fiona Corner Group, 2 Seats LHF, 2 Seats RHF, with Wood Arms in Leather

Width: 235cm Height: 82cm Depth: 235cm

Stressless Fiona Corner Group, 2 Seats LHF, 2.5 Seats RHF, with Steel Arms in Fabric