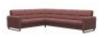

Width: 255cm Height: 82cm Depth: 235cm

Stressless Fiona Corner Group, 2 Seats LHF, 2.5 Seats RHF, with Steel Arms in Leather Width: 255cm Height:

82cm Depth: 235cm

Stressless Fiona Corner Group, 2 Seats LHF, 2.5 Seats RHF, with **Upholstered Arms in** Fabric

Width: 255cm Height: 82cm Depth: 235cm

Stressless Fiona Corner Group, 2 Seats LHF, 2.5 Seats RHF, with **Upholstered Arms in** Leather

Width: 255cm Height: 82cm Depth: 235cm

Stressless Fiona Corner Group, 2 Seats LHF, 2.5 Seats RHF, with Wood Arms in Fabric Width: 255cm Height:

82cm Depth: 235cm

Arms in Leather Width: 255cm Height: 82cm Depth: 235cm

Stressless Fiona Corner Group, 2 Seats LHF, 3 Seats RHF, with Steel Arms in Leather Width: 301cm Height: 82cm Depth: 235cm

Stressless Fiona Corner Group, 2 Seats LHF, 3 Seats RHF, with **Upholstered Arms in** Fabric