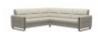

Width: 255cm Height: 82cm Depth: 235cm

Stressless Fiona Corner Group, 2 Seats LHF, 2.5 Seats RHF, with Steel Arms in Leather Width: 255cm Height:

82cm Depth: 235cm

Stressless Fiona Corner Group, 2 Seats LHF, 2.5 Seats RHF, with **Upholstered Arms in** Fabric

Width: 255cm Height: 82cm Depth: 235cm

Stressless Fiona Corner Group, 2 Seats LHF, 2.5 Seats RHF, with **Upholstered Arms in** Leather

Width: 255cm Height: 82cm Depth: 235cm

Stressless Fiona Corner Group, 2 Seats LHF, 2.5 Seats RHF, with Wood Arms in Fabric Width: 255cm Height: