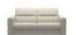

Stressless Fiona 2 Seater Sofa with Steel Arms in Fabric

Stressless Fiona 2 Seater Sofa with Steel Arms in Leather

Width: 165cm Height: 81cm Depth: 89cm

Stressless Fiona 2 Seater Sofa with **Upholstered Arms in Fabric** 