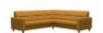

Stressless Fiona is a modern and clean design with neat proportions. Classic in its beautiful simple lines, the sloping back features a fine horizontally stitched detail for a truly unique look. Stressless have mastered the science within the sofa and cushion design to ensure the upholstery retains its elegant and neat silhouette. Careful thought has been put into construction, angles and cushioning to provide exquisite comfort. The seat cushions have ComfortZones to enhance the softness and make the cushions adapt to your seating position. To complete the seating area, we suggest you combine the Stressless Fiona sofa with a Stressless recliner of your choice. The large selection of upholstery choices and wood finishes will allow you to create a lounge to your specifications and interior design.

# Stressless Fiona Corner Group, 2 Seats LHF, 2 Seats RHF, with Steel Arms in Fabric

Width: 235cm Height: 82cm Depth: 235cm

Stressless Fiona Corner Group, 2 Seats LHF, 2 Seats RHF, with Steel Arms in Leather Width: 235cm Height: