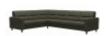

# Stressless Fiona Corner Group, 2 Seats LHF, 2 Seats RHF, with Steel Arms in Fabric

Width: 235cm Height: 82cm Depth: 235cm

Stressless Fiona Corner Group, 2 Seats LHF, 2 Seats RHF, with Steel Arms in Leather Width: 235cm Height:

82cm Depth: 235cm

Stressless Fiona Corner Group, 2 Seats LHF, 2 Seats RHF, with Upholstered Arms in **Fabric** 

Width: 235cm Height: 82cm Depth: 235cm

Stressless Fiona Corner Group, 2 Seats LHF, 2 Seats RHF, with **Upholstered Arms in** Leather

Width: 235cm Height: 82cm Depth: 235cm

Stressless Fiona Corner Group, 2 Seats LHF, 2 Seats RHF, with Wood Arms in Fabric

Width: 235cm Height: 82cm Depth: 235cm

# Stressless Fiona Corner Group, 2 Seats LHF, 2 Seats RHF, with Wood Arms in Leather

Width: 235cm Height: 82cm Depth: 235cm

Stressless Fiona Corner Group, 2 Seats LHF, 2.5 Seats RHF, with Steel Arms in Fabric