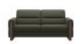

Stressless Fiona is a modern and clean design with neat proportions. Classic in its beautiful simple lines, the sloping back features a fine horizontally stitched detail for a truly unique look. Stressless have mastered the science within the sofa and cushion design to ensure the upholstery retains its elegant and neat silhouette. Careful thought has been put into construction, angles and cushioning to provide exquisite comfort. The seat cushions have ComfortZones to enhance the softness and make the cushions adapt to your seating position. To complete the seating area, we suggest you combine the Stressless Fiona sofa with a Stressless recliner of your choice. The large selection of upholstery choices and wood finishes will allow you to create a lounge to your specifications and interior design.

Stressless Fiona 2 Seater Sofa with Steel Arms in Fabric

Stressless Fiona 2 Seater Sofa with Steel Arms in Leather

Width: 165cm Height: 81cm Depth: 89cm

Stressless Fiona 2 Seater Sofa with **Upholstered Arms in Fabric** 