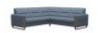

# Stressless Fiona Corner Group, 2 Seats LHF, 2 Seats RHF, with Steel Arms in Fabric

Width: 235cm Height: 82cm Depth: 235cm

Stressless Fiona Corner Group, 2 Seats LHF, 2 Seats RHF, with Steel Arms in Leather Width: 235cm Height:

82cm Depth: 235cm

Stressless Fiona Corner Group, 2 Seats LHF, 2 Seats RHF, with Upholstered Arms in **Fabric** 

Width: 235cm Height: 82cm Depth: 235cm

Stressless Fiona Corner Group, 2 Seats LHF, 2 Seats RHF, with **Upholstered Arms in** Leather