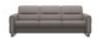

Stressless Fiona is a modern and clean design with neat proportions. Classic in its beautiful simple lines, the sloping back features a fine horizontally stitched detail for a truly unique look. Stressless have mastered the science within the sofa and cushion design to ensure the upholstery retains its elegant and neat silhouette. Careful thought has been put into construction, angles and cushioning to provide exquisite comfort. The seat cushions have ComfortZones to enhance the softness and make the cushions adapt to your seating position. To complete the seating area, we suggest you combine the Stressless Fiona sofa with a Stressless recliner of your choice. The large selection of upholstery choices and wood finishes will allow you to create a lounge to your specifications and interior design.

Stressless Fiona 2 Seater Sofa with Steel Arms in Fabric

Stressless Fiona 2 Seater Sofa with Steel Arms in Leather

Width: 165cm Height: 81cm Depth: 89cm

Stressless Fiona 2 Seater Sofa with **Upholstered Arms in Fabric** 