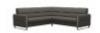

Stressless Fiona is a modern and clean design with neat proportions. Classic in its beautiful simple lines, the sloping back features a fine horizontally stitched detail for a truly unique look. Stressless have mastered the science within the sofa and cushion design to ensure the upholstery retains its elegant and neat silhouette. Careful thought has been put into construction, angles and cushioning to provide exquisite comfort. The seat cushions have ComfortZones to enhance the softness and make the cushions adapt to your seating position. To complete the seating area, we suggest you combine the Stressless Fiona sofa with a Stressless recliner of your choice. The large selection of upholstery choices and wood finishes will allow you to create a lounge to your specifications and interior design.

# Stressless Fiona Corner Group, 2 Seats LHF, 2 Seats RHF, with Steel Arms in Fabric

Width: 235cm Height: 82cm Depth: 235cm

Stressless Fiona Corner Group, 2 Seats LHF, 2 Seats RHF, with Steel Arms in Leather Width: 235cm Height:

82cm Depth: 235cm

Stressless Fiona Corner Group, 2 Seats LHF, 2 Seats RHF, with Upholstered Arms in **Fabric** 

Width: 235cm Height: 82cm Depth: 235cm

Stressless Fiona Corner Group, 2 Seats LHF, 2 Seats RHF, with **Upholstered Arms in** Leather