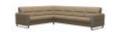

# Stressless Fiona Corner Group, 2 Seats LHF, 2 Seats RHF, with Steel Arms in Fabric

Width: 235cm Height: 82cm Depth: 235cm

Stressless Fiona Corner Group, 2 Seats LHF, 2 Seats RHF, with Steel Arms in Leather Width: 235cm Height: