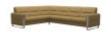

82cm Depth: 235cm

Arms in Leather Width: 255cm Height: 82cm Depth: 235cm

Stressless Fiona Corner Group, 2 Seats LHF, 3 Seats RHF, with Steel Arms in Leather Width: 301cm Height: 82cm Depth: 235cm

Stressless Fiona Corner Group, 2 Seats LHF, 3 Seats RHF, with **Upholstered Arms in** Fabric

Width: 301cm Height: 82cm Depth: 235cm

Stressless Fiona Corner Group, 2 Seats LHF, 3 Seats RHF, with **Upholstered Arms in** Leather

Width: 301cm Height: 82cm Depth: 235cm

Stressless Fiona Corner Group, 2 Seats LHF, 3 Seats RHF, with Wood Arms in Fabric Width: 301cm Height: