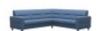

Stressless Fiona is a modern and clean design with neat proportions. Classic in its beautiful simple lines, the sloping back features a fine horizontally stitched detail for a truly unique look. Stressless have mastered the science within the sofa and cushion design to ensure the upholstery retains its elegant and neat silhouette. Careful thought has been put into construction, angles and cushioning to provide exquisite comfort. The seat cushions have ComfortZones to enhance the softness and make the cushions adapt to your seating position. To complete the seating area, we suggest you combine the Stressless Fiona sofa with a Stressless recliner of your choice. The large selection of upholstery choices and wood finishes will allow you to create a lounge to your specifications and interior design.

# Stressless Fiona Corner Group, 2 Seats LHF, 2 Seats RHF, with Steel Arms in Fabric

Width: 235cm Height: 82cm Depth: 235cm

Stressless Fiona Corner Group, 2 Seats LHF, 2 Seats RHF, with Steel Arms in Leather Width: 235cm Height: