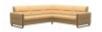

# Stressless Fiona Corner Group, 2 Seats LHF, 2 Seats RHF, with Steel Arms in Fabric

Width: 235cm Height: 82cm Depth: 235cm

Stressless Fiona Corner Group, 2 Seats LHF, 2 Seats RHF, with Steel Arms in Leather Width: 235cm Height:

82cm Depth: 235cm

Stressless Fiona Corner Group, 2 Seats LHF, 2 Seats RHF, with Upholstered Arms in **Fabric** 

Width: 235cm Height: 82cm Depth: 235cm

Stressless Fiona Corner Group, 2 Seats LHF, 2 Seats RHF, with **Upholstered Arms in** Leather