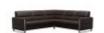

Stressless Fiona is a modern and clean design with neat proportions. Classic in its beautiful simple lines, the sloping back features a fine horizontally stitched detail for a truly unique look. Stressless have mastered the science within the sofa and cushion design to ensure the upholstery retains its elegant and neat silhouette. Careful thought has been put into construction, angles and cushioning to provide exquisite comfort. The seat cushions have ComfortZones to enhance the softness and make the cushions adapt to your seating position. To complete the seating area, we suggest you combine the Stressless Fiona sofa with a Stressless recliner of your choice. The large selection of upholstery choices and wood finishes will allow you to create a lounge to your specifications and interior design.

# Stressless Fiona Corner Group, 2 Seats LHF, 2 Seats RHF, with Steel Arms in Fabric

Width: 235cm Height: 82cm Depth: 235cm

Stressless Fiona Corner Group, 2 Seats LHF, 2 Seats RHF, with Steel Arms in Leather Width: 235cm Height: