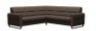

# Stressless Fiona Corner Group, 2 Seats LHF, 2 Seats RHF, with Wood Arms in Leather

Width: 235cm Height: 82cm Depth: 235cm

Stressless Fiona Corner Group, 2 Seats LHF, 2.5 Seats RHF, with Steel Arms in Fabric