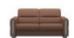

#### Stressless Fiona 2 Seater Sofa with **Upholstered Arms in** Leather

Width: 165cm Height: 81cm Depth: 89cm