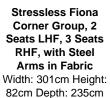

# Stressless Fiona Corner Group, 2 Seats LHF, 2 Seats RHF, with Steel Arms in Fabric

Width: 235cm Height: 82cm Depth: 235cm

Stressless Fiona Corner Group, 2 Seats LHF, 2 Seats RHF, with Steel Arms in Leather Width: 235cm Height: