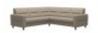

Stressless Fiona is a modern and clean design with neat proportions. Classic in its beautiful simple lines, the sloping back features a fine horizontally stitched detail for a truly unique look. Stressless have mastered the science within the sofa and cushion design to ensure the upholstery retains its elegant and neat silhouette. Careful thought has been put into construction, angles and cushioning to provide exquisite comfort. The seat cushions have ComfortZones to enhance the softness and make the cushions adapt to your seating position. To complete the seating area, we suggest you combine the Stressless Fiona sofa with a Stressless recliner of your choice. The large selection of upholstery choices and wood finishes will allow you to create a lounge to your specifications and interior design.

# Stressless Fiona Corner Group, 2 Seats LHF, 2 Seats RHF, with Steel Arms in Fabric

Width: 235cm Height: 82cm Depth: 235cm

Stressless Fiona Corner Group, 2 Seats LHF, 2 Seats RHF, with Steel Arms in Leather Width: 235cm Height:

82cm Depth: 235cm

Stressless Fiona Corner Group, 2 Seats LHF, 2 Seats RHF, with Upholstered Arms in **Fabric** 

Width: 235cm Height: 82cm Depth: 235cm

Stressless Fiona Corner Group, 2 Seats LHF, 2 Seats RHF, with **Upholstered Arms in** Leather