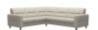

# Stressless Fiona Corner Group, 2 Seats LHF, 2 Seats RHF, with Steel Arms in Fabric

Width: 235cm Height: 82cm Depth: 235cm

Stressless Fiona Corner Group, 2 Seats LHF, 2 Seats RHF, with Steel Arms in Leather Width: 235cm Height:

82cm Depth: 235cm

Stressless Fiona Corner Group, 2 Seats LHF, 2 Seats RHF, with Upholstered Arms in **Fabric** 

Width: 235cm Height: 82cm Depth: 235cm

Stressless Fiona Corner Group, 2 Seats LHF, 2 Seats RHF, with **Upholstered Arms in** Leather