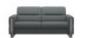

# Stressless Fiona 2.5 Seater Sofa with Upholstered Arms in **Fabric**

Width: 185cm Height: 81cm Depth: 89cm