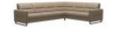

Width: 235cm Height: 82cm Depth: 255cm

Stressless Fiona Corner Group, 2.5 Seats LHF, 2 Seats RHF. with Steel Arms in Leather Width: 235cm Height:

82cm Depth: 255cm

Stressless Fiona Corner Group, 2.5 Seats LHF, 2 Seats RHF. with Upholstered Arms in **Fabric** 

Width: 235cm Height: 82cm Depth: 255cm

Stressless Fiona Corner Group, 2.5 Seats LHF, 2 Seats RHF. with **Upholstered Arms in** Leather

Width: 235cm Height: 82cm Depth: 255cm

Stressless Fiona Corner Group, 2.5 Seats LHF, 2 Seats RHF, with Wood Arms in Fabric