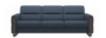

Stressless Fiona is a modern and clean design with neat proportions. Classic in its beautiful simple lines, the sloping back features a fine horizontally stitched detail for a truly unique look. Stressless have mastered the science within the sofa and cushion design to ensure the upholstery retains its elegant and neat silhouette. Careful thought has been put into construction, angles and cushioning to provide exquisite comfort. The seat cushions have ComfortZones to enhance the softness and make the cushions adapt to your seating position. To complete the seating area, we suggest you combine the Stressless Fiona sofa with a Stressless recliner of your choice. The large selection of upholstery choices and wood finishes will allow you to create a lounge to your specifications and interior design.

Stressless Fiona 2 Seater Sofa with Steel Arms in Fabric

Stressless Fiona 2 Seater Sofa with Steel Arms in Leather

Width: 165cm Height: 81cm Depth: 89cm

Stressless Fiona 2 Seater Sofa with **Upholstered Arms in Fabric** 