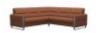

Stressless Fiona is a modern and clean design with neat proportions. Classic in its beautiful simple lines, the sloping back features a fine horizontally stitched detail for a truly unique look. Stressless have mastered the science within the sofa and cushion design to ensure the upholstery retains its elegant and neat silhouette. Careful thought has been put into construction, angles and cushioning to provide exquisite comfort. The seat cushions have ComfortZones to enhance the softness and make the cushions adapt to your seating position. To complete the seating area, we suggest you combine the Stressless Fiona sofa with a Stressless recliner of your choice. The large selection of upholstery choices and wood finishes will allow you to create a lounge to your specifications and interior design.

# Stressless Fiona Corner Group, 2 Seats LHF, 2 Seats RHF, with Steel Arms in Fabric

Width: 235cm Height: 82cm Depth: 235cm

Stressless Fiona Corner Group, 2 Seats LHF, 2 Seats RHF, with Steel Arms in Leather Width: 235cm Height:

82cm Depth: 235cm

Stressless Fiona Corner Group, 2 Seats LHF, 2 Seats RHF, with Upholstered Arms in **Fabric** 

Width: 235cm Height: 82cm Depth: 235cm

Stressless Fiona Corner Group, 2 Seats LHF, 2 Seats RHF, with **Upholstered Arms in** Leather