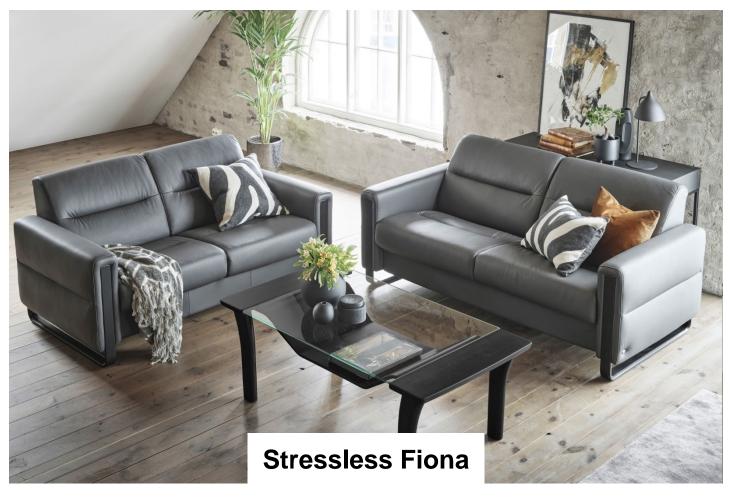

Stressless Fiona is a modern and clean design with neat proportions. Classic in its beautiful simple lines, the sloping back features a fine horizontally stitched detail for a truly unique look. Stressless have mastered the science within the sofa and cushion design to ensure the upholstery retains its elegant and neat silhouette. Careful thought has been put into construction, angles and cushioning to provide exquisite comfort. The seat cushions have ComfortZones to enhance the softness and make the cushions adapt to your seating position. To complete the seating area, we suggest you combine the Stressless Fiona sofa with a Stressless recliner of your choice. The large selection of upholstery choices and wood finishes will allow you to create a lounge to your specifications and interior design.