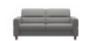

Stressless Fiona is a modern and clean design with neat proportions. Classic in its beautiful simple lines, the sloping back features a fine horizontally stitched detail for a truly unique look. Stressless have mastered the science within the sofa and cushion design to ensure the upholstery retains its elegant and neat silhouette. Careful thought has been put into construction, angles and cushioning to provide exquisite comfort. The seat cushions have ComfortZones to enhance the softness and make the cushions adapt to your seating position. To complete the seating area, we suggest you combine the Stressless Fiona sofa with a Stressless recliner of your choice. The large selection of upholstery choices and wood finishes will allow you to create a lounge to your specifications and interior design.

Stressless Fiona 2 Seater Sofa with Steel Arms in Fabric

Stressless Fiona 2 Seater Sofa with Steel Arms in Leather

Width: 165cm Height: 81cm Depth: 89cm

Stressless Fiona 2 Seater Sofa with **Upholstered Arms in Fabric** 