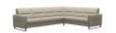

Width: 235cm Height: 82cm Depth: 255cm

Stressless Fiona Corner Group, 2.5 Seats LHF, 2 Seats RHF. with Steel Arms in Leather Width: 235cm Height:

82cm Depth: 255cm

Stressless Fiona Corner Group, 2.5 Seats LHF, 2 Seats RHF. with Upholstered Arms in **Fabric** 

Width: 235cm Height: 82cm Depth: 255cm

Stressless Fiona Corner Group, 2.5 Seats LHF, 2 Seats RHF. with **Upholstered Arms in** Leather

Width: 235cm Height: 82cm Depth: 255cm

Stressless Fiona Corner Group, 2.5 Seats LHF, 2 Seats RHF, with Wood Arms in Fabric