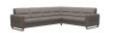

# Stressless Fiona Corner Group, 2 Seats LHF, 2 Seats RHF, with Wood Arms in Leather

Width: 235cm Height: 82cm Depth: 235cm

Stressless Fiona Corner Group, 2 Seats LHF, 2.5 Seats RHF, with Steel Arms in Fabric

Width: 255cm Height: 82cm Depth: 235cm

Stressless Fiona Corner Group, 2 Seats LHF, 2.5 Seats RHF, with Steel Arms in Leather Width: 255cm Height:

82cm Depth: 235cm

Stressless Fiona Corner Group, 2 Seats LHF, 2.5 Seats RHF, with **Upholstered Arms in** Fabric