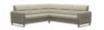

Width: 235cm Height: 82cm Depth: 255cm

Stressless Fiona Corner Group, 2.5 Seats LHF, 2 Seats RHF. with Steel Arms in Leather Width: 235cm Height:

82cm Depth: 255cm

Stressless Fiona Corner Group, 2.5 Seats LHF, 2 Seats RHF. with Upholstered Arms in **Fabric** 

Width: 235cm Height: 82cm Depth: 255cm

Stressless Fiona Corner Group, 2.5 Seats LHF, 2 Seats RHF. with **Upholstered Arms in** Leather

Width: 235cm Height: 82cm Depth: 255cm

Stressless Fiona Corner Group, 2.5 Seats LHF, 2 Seats RHF, with Wood Arms in Fabric