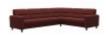

82cm Depth: 301cm

Stressless Fiona Corner Group, 3 Seats LHF, 2 Seats RHF, with Steel Arms in Leather Width: 235cm Height:

82cm Depth: 301cm

Stressless Fiona Corner Group, 3 Seats LHF, 2 Seats RHF, with Upholstered Arms in **Fabric** 

Width: 235cm Height: 82cm Depth: 301cm

Stressless Fiona Corner Group, 3 Seats LHF, 2 Seats RHF, with **Upholstered Arms in** Leather

Width: 235cm Height: 82cm Depth: 301cm

Stressless Fiona Corner Group, 3 Seats LHF, 2 Seats RHF, with Wood Arms in Fabric Width: 235cm Height: