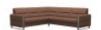

Width: 255cm Height: 82cm Depth: 235cm

Stressless Fiona Corner Group, 2 Seats LHF, 2.5 Seats RHF, with Steel Arms in Leather Width: 255cm Height:

82cm Depth: 235cm

Stressless Fiona Corner Group, 2 Seats LHF, 2.5 Seats RHF, with **Upholstered Arms in** Fabric

Width: 255cm Height: 82cm Depth: 235cm

Stressless Fiona Corner Group, 2 Seats LHF, 2.5 Seats RHF, with **Upholstered Arms in** Leather

Width: 255cm Height: 82cm Depth: 235cm

Stressless Fiona Corner Group, 2 Seats LHF, 2.5 Seats RHF, with Wood Arms in Fabric Width: 255cm Height: