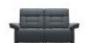

#### Stressless Mary 3 **Seater Power** Recliner with **Upholstered Arms in** Leather

Width: 268cm Height: 102cm Depth: 173cm