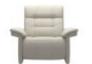

Stressless Mary V2 Chair Power, In **Fabric** 

Stressless Mary V2 Chair Power, In Leather

Stressless Mary Chair with Upholstered Arms in Fabric

Width: 116cm Height: 102cm Depth: 173cm

Stressless Mary Chair with Upholstered Arms in Leather

Width: 116cm Height: 102cm Depth: 173cm

Stressless Mary Chair with Wood Arms in Fabric

Width: 112cm Height: 102cm Depth: 173cm

Stressless Mary Chair with Wood Arms in Leather

Width: 112cm Height: 102cm Depth: 173cm