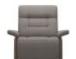

Stressless Mary Power Recliner with Wood Arms in Fabric

Width: 112cm Height: 102cm Depth: 173cm

Stressless Mary Power Recliner with Wood Arms in Leather

Width: 112cm Height: 102cm Depth: 173cm