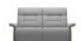

Stressless Mary 2 Seater Sofa with Upholstered Arms in **Fabric** 

Width: 192cm Height: 102cm Depth: 173cm

Stressless Mary 2 Seater Sofa with Upholstered Arms in Leather

Width: 192cm Height: 102cm Depth: 173cm