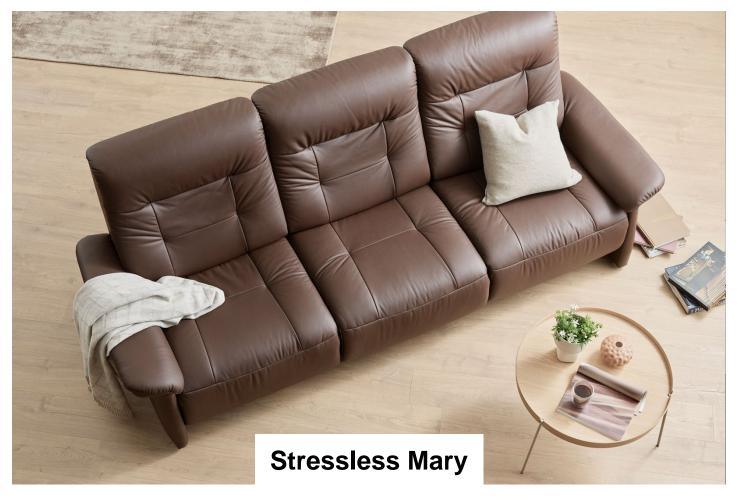

With its gentle curves and generous look, the Stressless Mary sofa is designed and built for a lifetime of comfort. Its cushioning is extra supple and comfortable, offering a soft landing after a hard day. All seat modules, except corner, can be delivered with motorized adjustment of head, back and leg support. Stressless Mary matches exquisitely with our Stressless Mayfair recliner, which has been one of our best-selling designs through the decades. Choose between a classic upholstered armrest or an armrest with wooden details for an elegant touch.

### Stressless Mary 3 **Seater Power** Recliner with Upholstered Arms in **Fabric**

Width: 268cm Height: 102cm Depth: 173cm

#### Stressless Mary 3 **Seater Power** Recliner with **Upholstered Arms in** Leather

Width: 268cm Height: 102cm Depth: 173cm