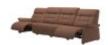

#### Stressless Mary 4 Seater Power Recliner with Upholstered Arms in **Fabric**

Width: 344cm Height: 102cm Depth: 173cm

#### Stressless Mary 4 Seater Power Recliner with Upholstered Arms in Leather

Width: 344cm Height: 102cm Depth: 173cm

# Stressless Mary 4 **Seater Power Recliner with Wood** Arms in Fabric

Width: 340cm Height: 102cm Depth: 173cm

# Stressless Mary 4 **Seater Power Recliner with Wood** Arms in Leather

Width: 340cm Height: 102cm Depth: 173cm

Stressless Mary V2 2 **Seater Power With** Wood Arms, In Fabric

Stressless Mary V2 2 **Seater Power With** Wood Arms, In Leather