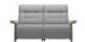

#### Stressless Mary 3 Seater Sofa with Upholstered Arms in **Fabric**

Width: 268cm Height: 102cm Depth: 173cm

#### Stressless Mary 3 Seater Sofa with Upholstered Arms in Leather

Width: 268cm Height: 102cm Depth: 173cm