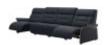

### Stressless Mary 3 **Seater Power** Recliner with Upholstered Arms in **Fabric**

Width: 268cm Height: 102cm Depth: 173cm

#### Stressless Mary 3 **Seater Power** Recliner with **Upholstered Arms in** Leather

Width: 268cm Height: 102cm Depth: 173cm