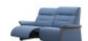

Stressless Mary 2 **Seater Power** Recliner with Upholstered Arms in **Fabric** 

Width: 192cm Height: 102cm Depth: 173cm

Stressless Mary 2 **Seater Power** Recliner with Upholstered Arms in Leather

Width: 192cm Height: 102cm Depth: 173cm