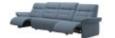

Stressless Mary 2 **Seater Power** Recliner with Upholstered Arms in **Fabric** 

Width: 192cm Height: 102cm Depth: 173cm

Stressless Mary 2 **Seater Power** Recliner with Upholstered Arms in Leather

Width: 192cm Height: 102cm Depth: 173cm

Stressless Mary 2 **Seater Power Recliner with Wood** Arms in Fabric

Width: 188cm Height: 102cm Depth: 173cm

Stressless Mary 2 **Seater Power Recliner with Wood** Arms in Leather

Width: 188cm Height: 102cm Depth: 173cm