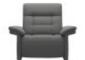

Stressless Mary Power Recliner with Upholstered Arms in Fabric

Width: 116cm Height: 102cm Depth: 173cm

Stressless Mary Power Recliner with Upholstered Arms in Leather

Width: 116cm Height: 102cm Depth: 173cm