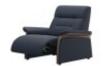

Stressless Mary Power Recliner with Upholstered Arms in Fabric

Width: 116cm Height: 102cm Depth: 173cm

Stressless Mary Power Recliner with Upholstered Arms in Leather

Width: 116cm Height: 102cm Depth: 173cm

Stressless Mary Power Recliner with Wood Arms in Fabric

Width: 112cm Height: 102cm Depth: 173cm

Stressless Mary Power Recliner with Wood Arms in Leather

Width: 112cm Height: 102cm Depth: 173cm