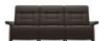

Stressless Mary 2 Seater Sofa with Upholstered Arms in **Fabric** 

Width: 192cm Height: 102cm Depth: 173cm

Stressless Mary 2 Seater Sofa with Upholstered Arms in Leather

Width: 192cm Height: 102cm Depth: 173cm

Stressless Mary 2 Seater Sofa with Wood Arms in Fabric

Width: 188cm Height: 102cm Depth: 173cm

Stressless Mary 2 Seater Sofa with Wood Arms in Leather

Width: 188cm Height: 102cm Depth: 173cm