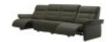

### Stressless Mary 3 **Seater Power** Recliner with Upholstered Arms in **Fabric**

Width: 268cm Height: 102cm Depth: 173cm

#### Stressless Mary 3 **Seater Power** Recliner with **Upholstered Arms in** Leather

Width: 268cm Height: 102cm Depth: 173cm

# Stressless Mary 3 Seater Power **Recliner with Wood Arms in Fabric**

Width: 264cm Height: 102cm Depth: 173cm

## Stressless Mary 3 Seater Power **Recliner with Wood** Arms in Leather

Width: 264cm Height: 102cm Depth: 173cm