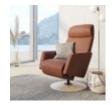

Stressless Scott Power Recliner in Leather with Sirius Base Width: 76cm Height: 117cm Depth: 181cm