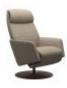

Stressless Scott Power **Recliner in Fabric with Disc** Base Width: 76cm Height: 117cm Depth: 181cm

in Fabric with Sirius Base

Width: 76cm Height: 117cm

Depth: 181cm

Stressless Scott Power Recliner Stressless Scott Power Recliner in Leather with Disc Base Width: 76cm Height: 117cm Depth: 181cm