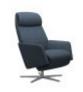

Stressless Scott Power Recliner in Leather with Sirius Base Width: 76cm Height: 117cm Depth: 181cm