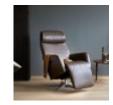

With its sleek and elegant design, Stressless Scott blends perfectly with any interior. The back and seat are slightly curved, providing a soft comfortable place to relax. The adaptable neck support works for multiple users of varying heights. All comfort functions are motorised, synchronised and adjustable. Give your chair a personal touch by choosing between two different bases and from a range of leather or fabric qualities and colours.

Stressless Scott Power **Recliner in Fabric with Disc** Base Width: 76cm Height: 117cm Depth: 181cm

in Fabric with Sirius Base

Width: 76cm Height: 117cm

Depth: 181cm

Stressless Scott Power Recliner Stressless Scott Power Recliner in Leather with Disc Base Width: 76cm Height: 117cm Depth: 181cm

Stressless Scott Power Recliner in Leather with Sirius Base Width: 76cm Height: 117cm Depth: 181cm