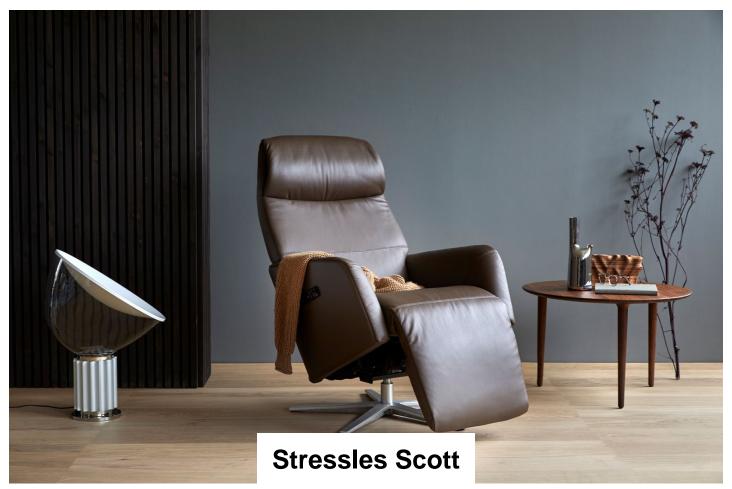

With its sleek and elegant design, Stressless Scott blends perfectly with any interior. The back and seat are slightly curved, providing a soft comfortable place to relax. The adaptable neck support works for multiple users of varying heights. All comfort functions are motorised, synchronised and adjustable. Give your chair a personal touch by choosing between two different bases and from a range of leather or fabric qualities and colours.