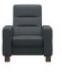

101cm Depth: 81cm

**Stressless Wave 3** Seater Sofa in Leather Width: 200cm Height: 101cm Depth: 81cm

**Stressless Wave Chair in Fabric** Width: 90cm Height: 101cm Depth: 81cm

**Stressless Wave** Chair in Leather Width: 90cm Height: 101cm Depth: 81cm