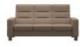

**Stressless Wave 2** Seater Sofa in Fabric Seater Sofa in Width: 145cm Height: Leather Width: 145cm Height: 101cm Depth: 81cm 101cm Depth: 81cm

**Stressless Wave 3** 

Seater Sofa in Fabric

Width: 200cm Height: