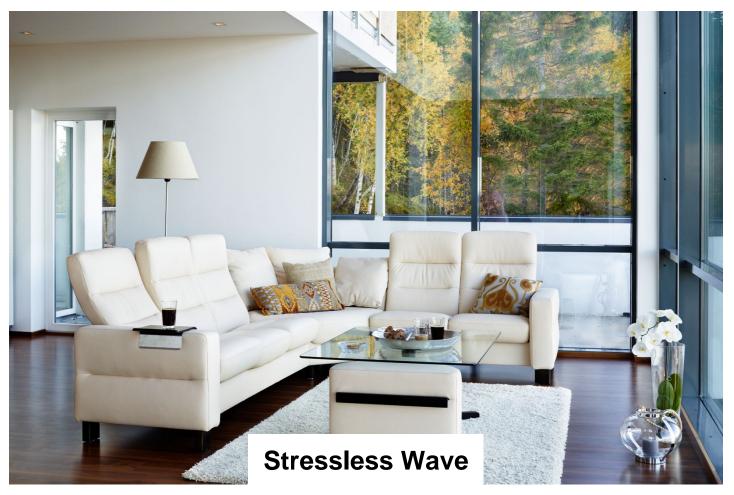

Inspired by the gentle waves of the ocean – the name gave itself. Stressless Wave represent true innovation in comfort technology. Individual reclining seats makes the seat automatically adjusts to your body's movement – sit down and drift off.