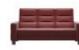

101cm Depth: 81cm

**Stressless Wave 3** Seater Sofa in Leather Width: 200cm Height: 101cm Depth: 81cm

**Stressless Wave Chair in Fabric** Width: 90cm Height: 101cm Depth: 81cm

**Stressless Wave** Chair in Leather Width: 90cm Height: 101cm Depth: 81cm