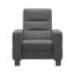

101cm Depth: 81cm

**Stressless Wave 3** Seater Sofa in Leather Width: 200cm Height: 101cm Depth: 81cm

**Stressless Wave Chair in Fabric** Width: 90cm Height: 101cm Depth: 81cm

**Stressless Wave** Chair in Leather Width: 90cm Height: 101cm Depth: 81cm