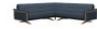

Stressless Stella 3.5 Seater Sofa with Wood Arms in Fabric Width: 311cm Height: 78cm Depth: 93cm

Stressless Stella 3.5 Seater Sofa with Wood Arms in Leather Width: 311cm Height: 78cm Depth: 93cm

Stressless Stella Corner Group, 2 Seats LHF, 1 Seat with Medium Longseat RHF, with Upholstered Arms Select options to see dimensions

Stressless Stella Corner Group, 2 Seats LHF, 1 Seat with Medium Longseat RHF, with Upholstered Arms Select options to see dimensions

Stressless Stella Corner Group, 2 Seats LHF, 1 Seat with Medium Longseat RHF, with Wood Arms in Leat Width: 261cm Height: 78cm Depth: 165cm