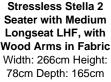

Stressless Stella 2 Seater Sofa with Wood Arms in Leather Width: 191cm Height: 78cm Depth: 93cm

Stressless Stella 2 Seater with Medium Longseat LHF, with Upholstered Arms in Fabric Select options to see dimensions

Stressless Stella 2 Seater with Medium Longseat LHF, with Upholstered Arms in Leather Select options to see dimensions

Stressless Stella 2 Seater with Medium Longseat LHF, with Wood Arms in Leather Width: 266cm Height: 78cm Depth: 165cm