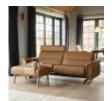

Stressless Stella is a soft and contemporary modular sofa that responds to your movements. The Stressless BalanceAdapt system allows the sofa to respond to your natural movements, adjusting the seat as you move. Recline, lean forward, lie down or put your feet up and feel how the soft and generous seat adapts to your position. When the occasion calls for just a regular sofa, simply lock the function to stop the seat from moving. Available with different armrests, seat widths, corner and custom headrest and footstool.