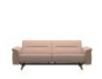

Stressless Stella 3 Seater Sofa with Upholstered Arms in Fabric Select options to see dimensions

Stressless Stella 3 Seater Sofa with Upholstered Arms in Leather Select options to see dimensions

Stressless Stella 3 Seater Sofa with Wood Arms in Fabric Width: 266cm Height: 78cm Depth: 93cm

Stressless Stella 3 Seater Sofa with Wood Arms in Leather Width: 266cm Height: 78cm Depth: 93cm

Stressless Stella 3.5 Seater Sofa with Upholstered Arms in Leather Select options to see dimensions dimensions