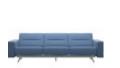

Stressless Stella is a soft and contemporary modular sofa that responds to your movements. The Stressless BalanceAdapt system allows the sofa to respond to your natural movements, adjusting the seat as you move. Recline, lean forward, lie down or put your feet up and feel how the soft and generous seat adapts to your position. When the occasion calls for just a regular sofa, simply lock the function to stop the seat from moving. Available with different armrests, seat widths, corner and custom headrest and footstool.

Stressless Stella 3 Seater Sofa with Upholstered Arms in Fabric Select options to see dimensions

Stressless Stella 3 Seater Sofa with Upholstered Arms in Leather Select options to see dimensions

Stressless Stella 3 Seater Sofa with Wood Arms in Fabric Width: 266cm Height: 78cm Depth: 93cm