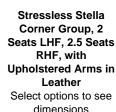

Stressless Stella 2.5 Seater with Large Longseat LHF, with Upholstered Arms in Fabric Select options to see dimensions

Stressless Stella 2.5 Seater with Large Longseat LHF, with Upholstered Arms in Leather Select options to see dimensions

2.5 Stressless Stella 2.5 Seater with Large Longseat LHF, with wood Arms in Fabric ee Width: 311cm Height: 78cm Depth: 165cm

Stressless Stella 2.5 Seater with Large Longseat LHF, with Wood Arms in Leather Width: 311cm Height: 78cm Depth: 165cm

Stressless Stella 2.5 Seater with Large Longseat RHF, with Upholstered Arms in Fabric Select options to see dimensions

Stressless Stella 2.5 Seater with Large Longseat RHF, with Upholstered Arms in Leather Select options to see dimensions

Stressless Stella 2.5 Seater with Large Longseat RHF, with Wood Arms in Fabric Width: 311cm Height: 78cm Depth: 165cm

Stressless Stella 2.5 Seater with Large Longseat RHF, with Wood Arms in Leather Width: 311cm Height: 78cm Depth: 165cm