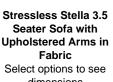

Stressless Stella 3 Seater Sofa with Upholstered Arms in Fabric Select options to see dimensions

Stressless Stella 3 Seater Sofa with Upholstered Arms in Leather Select options to see dimensions

Stressless Stella 3 Seater Sofa with Wood Arms in Fabric Width: 266cm Height: 78cm Depth: 93cm