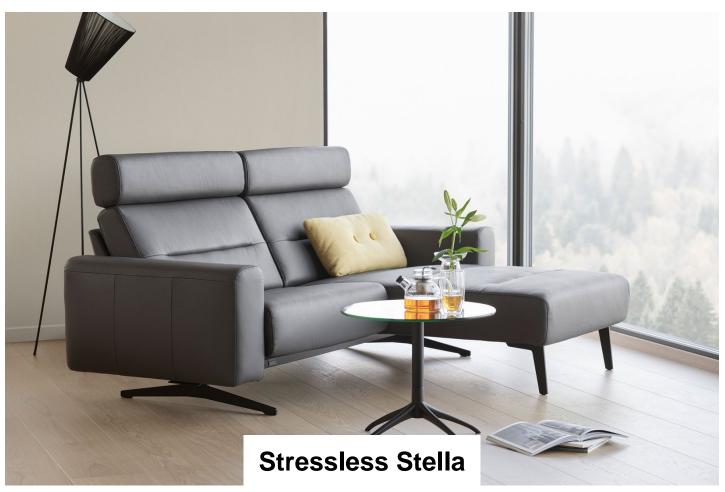

Stressless Stella is a soft and contemporary modular sofa that responds to your movements. The Stressless BalanceAdapt system allows the sofa to respond to your natural movements, adjusting the seat as you move. Recline, lean forward, lie down or put your feet up and feel how the soft and generous seat adapts to your position. When the occasion calls for just a regular sofa, simply lock the function to stop the seat from moving. Available with different armrests, seat widths, corner and custom headrest and footstool.