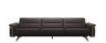

Stressless Stella 3 Seater Sofa with Upholstered Arms in Fabric Select options to see dimensions

Stressless Stella 3 Seater Sofa with Upholstered Arms in Leather Select options to see dimensions

Stressless Stella 3 Seater Sofa with Wood Arms in Fabric Width: 266cm Height: 78cm Depth: 93cm

Stressless Stella 3 Seater Sofa with Wood Arms in Leather Width: 266cm Height: 78cm Depth: 93cm

Stressless Stella 3.5 Seater Sofa with Upholstered Arms in Leather Select options to see dimensions dimensions