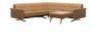

Stressless Stella 2.5 Seater Sofa with Upholstered Arms in Leather Select options to see dimensions

Stressless Stella 2.5 Seater Sofa with Wood Arms in Fabric Width: 221cm Height: 78cm Depth: 93cm

Stressless Stella 2.5 Seater Sofa with Wood Arms in Leather Width: 221cm Height: 78cm Depth: 93cm

Stressless Stella 2.5 Seater with Large Longseat LHF, with Upholstered Arms in Fabric Select options to see dimensions

Stressless Stella 2.5 Seater with Large Longseat LHF, with Upholstered Arms in Leather Select options to see dimensions