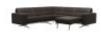

Stressless Stella 3.5 Seater Sofa with Wood Arms in Fabric Width: 311cm Height: 78cm Depth: 93cm

Stressless Stella 3.5 Seater Sofa with Wood Arms in Leather Width: 311cm Height: 78cm Depth: 93cm

Stressless Stella Corner Group, 2 Seats LHF, 1 Seat with Medium Longseat RHF, with Upholstered Arms Select options to see dimensions

Stressless Stella Corner Group, 2 Seats LHF, 1 Seat with Medium Longseat RHF, with Upholstered Arms Select options to see dimensions

Stressless Stella Corner Group, 2 Seats LHF, 1 Seat with Medium Longseat RHF, with Wood Arms in Leat Width: 261cm Height: 78cm Depth: 165cm