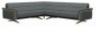

Stressless Stella 3.5 Seater Sofa with Wood Arms in Fabric Width: 311cm Height: 78cm Depth: 93cm

Stressless Stella 3.5 Seater Sofa with Wood Arms in Leather Width: 311cm Height: 78cm Depth: 93cm

Stressless Stella Corner Group, 2 Seats LHF, 1 Seat with Medium Longseat RHF, with Upholstered Arms Select options to see dimensions

Stressless Stella Corner Group, 2 Seats LHF, 1 Seat with Medium Longseat RHF, with Upholstered Arms Select options to see dimensions

Stressless Stella Corner Group, 2 Seats LHF, 1 Seat with Medium Longseat RHF, with Wood Arms in Leat Width: 261cm Height: 78cm Depth: 165cm