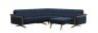

Stressless Stella 3 Seater Sofa with Upholstered Arms in Fabric Select options to see dimensions

Stressless Stella 3 Seater Sofa with Upholstered Arms in Leather Select options to see dimensions

Stressless Stella 3 Seater Sofa with Wood Arms in Fabric Width: 266cm Height: 78cm Depth: 93cm

Stressless Stella 3 Seater Sofa with Wood Arms in Leather Width: 266cm Height: 78cm Depth: 93cm

Stressless Stella 3.5 Seater Sofa with Upholstered Arms in Leather Select options to see dimensions dimensions