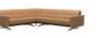

Stressless Stella 2.5 Seater with Large Longseat LHF, with Upholstered Arms in Fabric Select options to see dimensions

Stressless Stella 2.5 Seater with Large Longseat LHF, with Upholstered Arms in Leather Select options to see dimensions

2.5 Stressless Stella 2.5 Seater with Large Longseat LHF, with wood Arms in Fabric ee Width: 311cm Height: 78cm Depth: 165cm

Stressless Stella 2.5 Seater with Large Longseat LHF, with Wood Arms in Leather Width: 311cm Height: 78cm Depth: 165cm