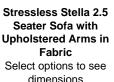

Stressless Stella 2.5 Seater Sofa with Upholstered Arms in Leather Select options to see dimensions

Stressless Stella 2.5 Seater Sofa with Wood Arms in Fabric Width: 221cm Height: 78cm Depth: 93cm

Stressless Stella 2.5 Seater Sofa with Wood Arms in Leather Width: 221cm Height: 78cm Depth: 93cm