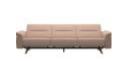

Stressless Stella is a soft and contemporary modular sofa that responds to your movements. The Stressless BalanceAdapt system allows the sofa to respond to your natural movements, adjusting the seat as you move. Recline, lean forward, lie down or put your feet up and feel how the soft and generous seat adapts to your position. When the occasion calls for just a regular sofa, simply lock the function to stop the seat from moving. Available with different armrests, seat widths, corner and custom headrest and footstool.

Stressless Stella 3 Seater Sofa with Upholstered Arms in Fabric Select options to see dimensions

Stressless Stella 3 Seater Sofa with Upholstered Arms in Leather Select options to see dimensions

Stressless Stella 3 Seater Sofa with Wood Arms in Fabric Width: 266cm Height: 78cm Depth: 93cm