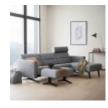

Stressless Stella is a soft and contemporary modular sofa that responds to your movements. The Stressless BalanceAdapt system allows the sofa to respond to your natural movements, adjusting the seat as you move. Recline, lean forward, lie down or put your feet up and feel how the soft and generous seat adapts to your position. When the occasion calls for just a regular sofa, simply lock the function to stop the seat from moving. Available with different armrests, seat widths, corner and custom headrest and footstool.