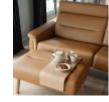

Stressless Stella is a soft and contemporary modular sofa that responds to your movements. The Stressless BalanceAdapt system allows the sofa to respond to your natural movements, adjusting the seat as you move. Recline, lean forward, lie down or put your feet up and feel how the soft and generous seat adapts to your position. When the occasion calls for just a regular sofa, simply lock the function to stop the seat from moving. Available with different armrests, seat widths, corner and custom headrest and footstool.