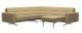

Stressless Stella Corner Group, 2 Seats LHF, 1 Seat with Medium Longseat RHF, with Upholstered Arms Select options to see dimensions

Stressless Stella Corner Group, 2 Seats LHF, 1 Seat with Medium Longseat RHF, with Wood Arms in Leat Width: 261cm Height: 78cm Depth: 165cm