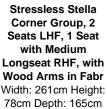

Stressless Stella 3.5 Seater Sofa with Wood Arms in Fabric Width: 311cm Height: 78cm Depth: 93cm

Stressless Stella 3.5 Seater Sofa with Wood Arms in Leather Width: 311cm Height: 78cm Depth: 93cm

Stressless Stella Corner Group, 2 Seats LHF, 1 Seat with Medium Longseat RHF, with Upholstered Arms Select options to see dimensions

Stressless Stella Corner Group, 2 Seats LHF, 1 Seat with Medium Longseat RHF, with Upholstered Arms Select options to see dimensions

Stressless Stella Corner Group, 2 Seats LHF, 1 Seat with Medium Longseat RHF, with Wood Arms in Leat Width: 261cm Height: 78cm Depth: 165cm