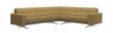

Stressless Stella 3.5 Seater Sofa with Wood Arms in Fabric Width: 311cm Height: 78cm Depth: 93cm

Stressless Stella 3.5 Seater Sofa with Wood Arms in Leather Width: 311cm Height: 78cm Depth: 93cm

Stressless Stella Corner Group, 2 Seats LHF, 1 Seat with Medium Longseat RHF, with Upholstered Arms Select options to see dimensions

Stressless Stella Corner Group, 2 Seats LHF, 1 Seat with Medium Longseat RHF, with Upholstered Arms Select options to see dimensions

Stressless Stella Corner Group, 2 Seats LHF, 1 Seat with Medium Longseat RHF, with Wood Arms in Leat Width: 261cm Height: 78cm Depth: 165cm