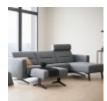

Stressless Stella is a soft and contemporary modular sofa that responds to your movements. The Stressless BalanceAdapt system allows the sofa to respond to your natural movements, adjusting the seat as you move. Recline, lean forward, lie down or put your feet up and feel how the soft and generous seat adapts to your position. When the occasion calls for just a regular sofa, simply lock the function to stop the seat from moving. Available with different armrests, seat widths, corner and custom headrest and footstool.