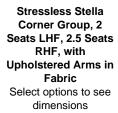

Stressless Stella 2.5 Seater with Large Longseat LHF, with Upholstered Arms in Fabric Select options to see dimensions

Stressless Stella 2.5 Seater with Large Longseat LHF, with Upholstered Arms in Leather Select options to see dimensions

2.5 Stressless Stella 2.5 Seater with Large Longseat LHF, with wood Arms in Fabric ee Width: 311cm Height: 78cm Depth: 165cm

Stressless Stella 2.5 Seater with Large Longseat LHF, with Wood Arms in Leather Width: 311cm Height: 78cm Depth: 165cm

Stressless Stella 2.5 Seater with Large Longseat RHF, with Upholstered Arms in Fabric Select options to see dimensions

Stressless Stella 2.5 Seater with Large Longseat RHF, with Upholstered Arms in Leather Select options to see dimensions

Stressless Stella 2.5 Seater with Large Longseat RHF, with Wood Arms in Fabric Width: 311cm Height: 78cm Depth: 165cm

Stressless Stella 2.5 Seater with Large Longseat RHF, with Wood Arms in Leather Width: 311cm Height: 78cm Depth: 165cm