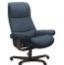

Enjoy your time at the home office! Soft cushioning and sublime support help you focus on the task and work more efficiently. Our Home Office chairs have the same functions as a Stressless recliner, offering good lumbar and head support both when you sit upright and when you recline. Stressless View Home office has a tall and slim backrest with a cushion in the headrest for personal adjustment of the support, wheels that make it easy to move around and you can adjust the seat height to find the perfect position. And it doesn't hurt that the chair blends in perfectly with the rest of the interior either. After all: in your own home office you're the boss.

## Stressless View Home Office Chair in Fabric

Width: 79cm Height: 124cm Depth: 80cm