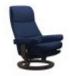

## Stressless View Home Office Chair in Leather

Width: 79cm Height: 124cm Depth: 80cm