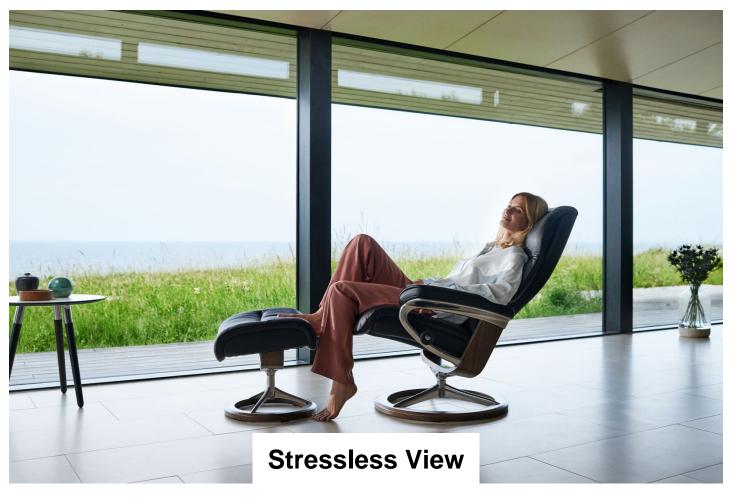

Stressless View Chair in Fabric, Classic Base

Select options to see dimensions

Stressless View Chair in Fabric, Cross Base

Select options to see dimensions

Stressless View Chair in Fabric, Cross Base with Footstool

Select options to see dimensions

Stressless View Chair in Fabric, Signature Base

Select options to see dimensions

Stressless View Chair in Fabric, Signature Base with Footstool

Select options to see dimensions

Stressless View Chair in Leather, Classic Base

Select options to see dimensions

Stressless View Chair in Leather, Classic Base with Footstool

Select options to see dimensions

Stressless View Chair in Leather, Cross Base

Select options to see dimensions

Stressless View Chair in Leather, Cross Base with Footstool

Select options to see dimensions

Stressless View Chair in Leather, Signature Base

Select options to see dimensions

Stressless View Chair in Leather, Signature Base with Footstool

Select options to see

## Stressless View in Fabric, Classic Base with Footstool

Select options to see dimensions

Stressless View Power Recliner in Fabric

Select options to see dimensions

Stressless View Power Recliner in Leather