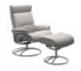

Stressless Tokyo High Back Chair in Leather, Original Base with Footstool Width: 80cm Height: 110cm Depth: 81cm

Stressless Tokyo High Back Chair in Leather, Star Base Width: 80cm Height: 110cm Depth: 81cm

Stressless Tokyo High Back Chair in Leather, Star Base with Footstool Width: 80cm Height: 110cm Depth: 81cm

Stressless Tokyo High Back Chair in Leather, Urban Cross Base

Width: 80cm Height: 110cm Depth: 81cm