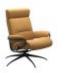

The Stressless Tokyo Home office chair has a slim back with a comfortable and soft padded cushion. Add the well known Stressless features and you get a modern looking chair with sublime comfort. This design is available with adjustable headrest (+ 10 cm). The wheels on the base make it easy to move around, and there is a lever for height adjustment.

Stressless Tokyo Chair with Adjustable Headrest in Fabric, Star Base Width: 80cm Height: 109cm Depth: 76cm

with Footstool Width: 80cm Height: 109cm Depth: 76cm

Stressless Tokyo Chair with Adjustable Headrest in Fabric, Star High Base