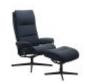

Stressless Tokyo Chair with Adjustable Headrest in Leather, Urban Cross Base with Footstool Width: 80cm Height: 109cm Depth: 76cm

Stressless Tokyo High Back Chair in Fabric, Star Base with Footstool Width: 80cm Height: 110cm Depth: 81cm

Stressless Tokyo High Back Chair in Fabric, Urban Cross Base Width: 80cm Height: 110cm Depth: 81cm

Stressless Tokyo High Back Chair in Fabric, Urban Cross Base with Footstool Width: 80cm Height: 110cm Depth: 81cm