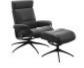

Stressless Tokyo Chair with Adjustable Headrest in Leather, Original Base with Footstool Width: 80cm Height: 109cm Depth: 76cm

Stressless Tokyo Chair with Adjustable Headrest in Leather, Star Base Width: 80cm Height: 109cm Depth: 76cm

Stressless Tokyo Chair with Adjustable Headrest in Leather, Star Base with Footstool Width: 80cm Height: 109cm Depth: 76cm

Stressless Tokyo Chair with Adjustable Headrest in Leather, Urban Cross Base Width: 80cm Height: 109cm Depth: 76cm

Stressless Tokyo Chair with Adjustable Headrest in Leather, Urban Cross Base with Footstool Width: 80cm Height: 109cm Depth: 76cm

Stressless Tokyo High Back Chair in Fabric, Star Base with Footstool Width: 80cm Height: 110cm Depth: 81cm