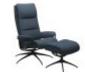

Stressless Tokyo Chair with Adjustable Headrest in Leather, Urban Cross Base with Footstool Width: 80cm Height: 109cm Depth: 76cm

Stressless Tokyo High Back Chair in Fabric, Star Base with Footstool Width: 80cm Height: 110cm Depth: 81cm

Stressless Tokyo High Back Chair in Fabric, Urban Cross Base Width: 80cm Height: 110cm Depth: 81cm

Stressless Tokyo High Back Chair in Fabric, Urban Cross Base with Footstool Width: 80cm Height: 110cm Depth: 81cm

Stressless Tokyo High Back Chair in Leather, Original Base with Footstool Width: 80cm Height: 110cm Depth: 81cm

Stressless Tokyo High Back Chair in Leather, Star Base Width: 80cm Height: 110cm Depth: 81cm