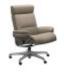

The Stressless Tokyo Home office chair has a slim back with a comfortable and soft padded cushion. Add the well known Stressless features and you get a modern looking chair with sublime comfort. This design is available with adjustable headrest (+ 10 cm). The wheels on the base make it easy to move around, and there is a lever for height adjustment.

Stressless Tokyo High Back Chair in Leather, Urban Cross Base with Footstool Width: 80cm Height: 110cm Depth: 81cm

Stressless Tokyo Home Office Chair with Adjustable Headrest in Fabric Width: 80cm Height: 126cm Depth: 68cm

Stressless Tokyo Home Office Chair with Adjustable Headrest in Leather Width: 80cm Height: 126cm Depth: 68cm

Stressless Tokyo High Back Home Office Chair in Leather Width: 80cm Height: 127cm Depth: 70cm