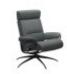

Stressless Tokyo Chair with Adjustable Headrest in Leather, Original Base with Footstool Width: 80cm Height: 109cm Depth: 76cm

Stressless Tokyo Chair with Adjustable Headrest in Leather, Star Base Width: 80cm Height: 109cm Depth: 76cm

Stressless Tokyo Chair with Adjustable Headrest in Leather, Star Base with Footstool Width: 80cm Height: 109cm Depth: 76cm

Stressless Tokyo Chair with Adjustable Headrest in Leather, Urban Cross Base Width: 80cm Height: 109cm Depth: 76cm