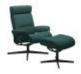

Stressless Tokyo Chair with Adjustable Headrest in Leather, Urban Cross Base with Footstool Width: 80cm Height: 109cm Depth: 76cm

Stressless Tokyo High Back Chair in Fabric, Star Base with Footstool Width: 80cm Height: 110cm Depth: 81cm

Stressless Tokyo High Back Chair in Fabric, Urban Cross Base Width: 80cm Height: 110cm Depth: 81cm

Stressless Tokyo High Back Chair in Fabric, Urban Cross Base with Footstool Width: 80cm Height: 110cm Depth: 81cm