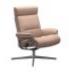

Stressless Tokyo High Back Chair in Leather, Urban Cross Base with Footstool Width: 80cm Height: 110cm Depth: 81cm

Stressless Tokyo Home Office Chair with Adjustable Headrest in Fabric Width: 80cm Height: 126cm Depth: 68cm

Stressless Tokyo Home Office Chair with Adjustable Headrest in Leather Width: 80cm Height: 126cm Depth: 68cm

Stressless Tokyo High Back Home Office Chair in Leather Width: 80cm Height: 127cm Depth: 70cm