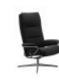

Stressless Tokyo Chair with Adjustable Headrest in Leather, Star Base with Footstool Width: 80cm Height: 109cm Depth: 76cm

Stressless Tokyo Chair with Adjustable Headrest in Leather, Urban Cross Base Width: 80cm Height: 109cm Depth: 76cm

Stressless Tokyo Chair with Adjustable Headrest in Leather, Urban Cross Base with Footstool Width: 80cm Height: 109cm Depth: 76cm

Stressless Tokyo High Back Chair in Fabric, Star Base with Footstool Width: 80cm Height: 110cm Depth: 81cm