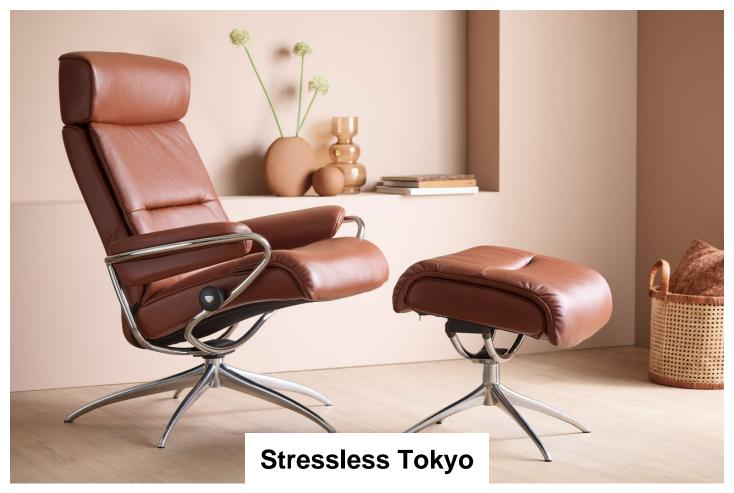

Stressless Tokyo Chair with Adjustable Headrest in Fabric, Star Base Width: 80cm Height: 109cm Depth: 76cm

with Footstool Width: 80cm Height: 109cm Depth: 76cm

Stressless Tokyo Chair with Adjustable Headrest in Fabric, Star High Base

Stressless Tokyo Chair with Adjustable Headrest in Leather, Original Base with Footstool Width: 80cm Height: 109cm Depth: 76cm

Stressless Tokyo Chair with Adjustable Headrest in Leather, Star Base Width: 80cm Height: 109cm Depth: 76cm

Stressless Tokyo Chair with Adjustable Headrest in Leather, Star Base with Footstool Width: 80cm Height: 109cm Depth: 76cm

Stressless Tokyo Chair with Adjustable Headrest in Leather, Urban Cross Base Width: 80cm Height: 109cm Depth: 76cm

Stressless Tokyo Chair with Adjustable Headrest in Leather, Urban Cross Base with Footstool Width: 80cm Height: 109cm Depth: 76cm

Stressless Tokyo High Back Chair in Fabric, Star Base with Footstool Width: 80cm Height: 110cm Depth: 81cm