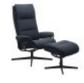

Stressless Tokyo Chair with Adjustable Headrest in Leather, Original Base with Footstool Width: 80cm Height: 109cm Depth: 76cm

Stressless Tokyo Chair with Adjustable Headrest in Leather, Star Base Width: 80cm Height: 109cm Depth: 76cm

Stressless Tokyo Chair with Adjustable Headrest in Leather, Star Base with Footstool Width: 80cm Height: 109cm Depth: 76cm

Stressless Tokyo Chair with Adjustable Headrest in Leather, Urban Cross Base Width: 80cm Height: 109cm Depth: 76cm