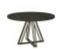

## Athena Fumed Oak 4 **Seater Circular Dining Table**

Width: 125cm Height: 77cm Depth: 125cm