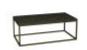

Athena Fumed Oak **Dining Bench** 

Width: 158cm Height: 48cm Depth: 38cm

Athena Fumed Oak **Coffee Table** 

Width: 114cm Height: 42cm Depth: 60cm

Athena Fumed Oak **Open Display** 

Width: 90cm Height: 190cm Depth: 46cm