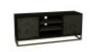

Athena Fumed Oak Wide Sideboard

Width: 159cm Height: 87cm Depth: 46cm

Athena Fumed Oak **Entertainment Unit** with Doors

Width: 133cm Height: 55cm Depth: 38cm