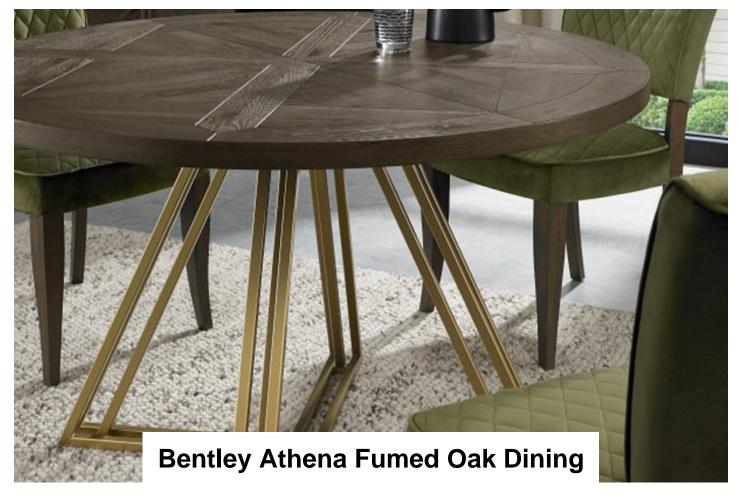

Athena is a striking design combining saw cut marquetry tops in a warm fumed finish with dark rich 'peppercorn' stained wire brushed oak veneered frames and welded metal bases in a satin brass finish. Each of the hand-crafted pattern tops are wire brushed and distressed to give a rustic look and tactile feel, making the most of the beautiful and varied grain of oak. Choose from a multitude of seating options; from a sturdy yet elegant bench, to generously proportioned plush fumed oak chairs available in four rich velvet options, a stylish grey fabric or vintage faux leather, or make a statement with our handled cantilever chairs featuring a bold square stitch pattern in black mottled fabric. Additional features such as BLUM soft closing hidden drawers within the sideboards elevate the overall refinement of the range. The Athena Collection offers an exclusive look and will add a touch of opulence and glamour to any dining room.

## Athena Fumed Oak 4 **Seater Circular Dining Table**

Width: 125cm Height: 77cm Depth: 125cm