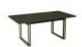

## Athena Fumed Oak 4-6 Extension Dining **Table**

Width: 203cm Height: 77cm Depth: 90cm

## Athena Fumed Oak 6-8 Extension Dining Table

Width: 240cm Height: 77cm Depth: 100cm