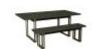

Athena Fumed Oak **Dining Bench** 

Width: 158cm Height: 48cm Depth: 38cm

Athena Fumed Oak **Coffee Table** 

Width: 114cm Height: 42cm Depth: 60cm

Athena Fumed Oak **Open Display** 

Width: 90cm Height: 190cm Depth: 46cm