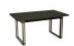

## Athena Fumed Oak 4-6 Extension Dining **Table**

Width: 203cm Height: 77cm Depth: 90cm

## Athena Fumed Oak 6-8 Extension Dining Table

Width: 240cm Height: 77cm Depth: 100cm