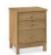

## Atlanta Oak 3 Drawer Nightstand Width: 45cm Height: 62cm Depth: 41cm

Atlanta Oak 135cm Low Footend **Bedstead** 

200cm