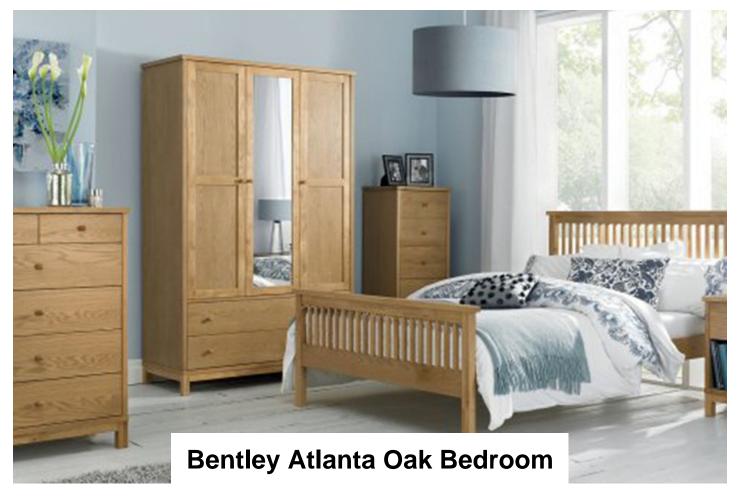

Crafted using solid wood frames and oak veneered panels with earthy and organic tones, the Atlanta Oak range brings a sense of stylish comfort to everyday life. With its clean and simple lines, it is a timeless range that offers versatility through its choice of storage cabinet options including an underbed drawer which comes with a protective dust cover. Practical and compact, the Atlanta Oak is finished in a hard-wearing lacquer with additional features such as superior sprung slatted bed base and conical wooden handle.