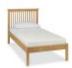

## Atlanta Oak 90cm Low Footend **Bedstead**

Width: 149cm Height: 107cm Depth: Width: 102cm Height: 107cm Depth: 200cm

**Atlanta Oak Vanity Mirror** Width: 50cm Height: 58cm Depth: 15cm