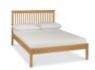

## Atlanta Oak 90cm Low Footend **Bedstead**

Width: 149cm Height: 107cm Depth: Width: 102cm Height: 107cm Depth: 200cm

**Atlanta Oak Vanity Mirror** Width: 50cm Height: 58cm Depth: 15cm