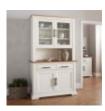

Belgrave Two Tone Glazed Dresser Width: 116cm Height: 200cm Depth: 49cm

Belgrave Two Tone Wide TV Unit Width: 138cm Height: 57cm Depth: 44cm

Belgrave Two Town 6-8 Dining Table Width: 240cm Height: 76cm Depth: 100cm