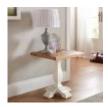

Belgrave Two Tone Lamp Table Width: 51cm Height: 56cm Depth: 51cm

Belgrave Two Tone Narrow Sideboard Width: 116cm Height: 88cm Depth: 49cm

Belgrave Two Tone Wide Sideboard Width: 157cm Height: 88cm Depth: 49cm