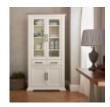

Belgrave Two Tone Wooden Bench Width: 170cm Height: 49cm Depth: 38cm

Belgrave Two Tone Coffee Table Width: 119cm Height: 46cm Depth: 63cm

Belgrave Two Tone Display Cabinet Width: 102cm Height: 200cm Depth: 39cm