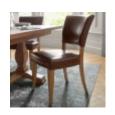

Belgrave Ivory
Upholstered Chair Rustic Espresso Faux
Leather (Pair)
Width: 48cm Height:
89cm Depth: 64cm

Belgrave Rustic Oak Upholstered Chair -Faux Leather (Pair) Width: 48cm Height: 89cm Depth: 64cm