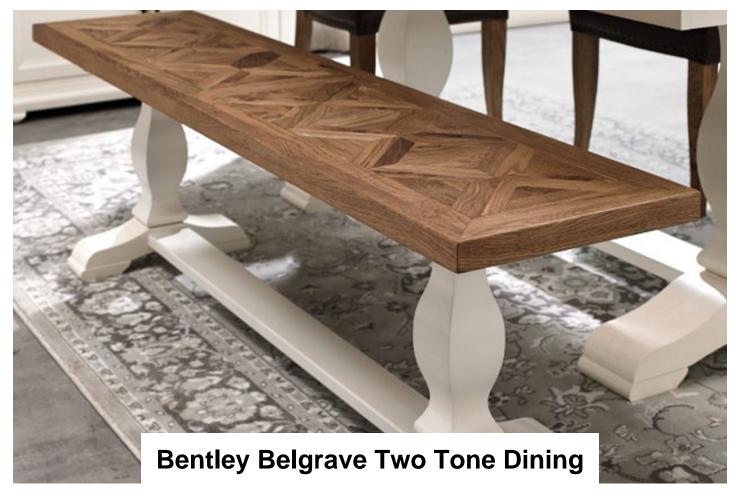

Belgrave is a classically styled design contrasting an ivory painted finish with beautifully hand-crafted marquetry tops using American white oak solid timbers and veneers. Each piece of furniture reflects the intensified natural characteristics of rustic oak wood such as knots, mineral streaks pinholes, sapwood, handplaning, saw marks and wood colour variation. These natural variations in colour, grain and random positioning of knots are inherent characteristics and add to the attraction of the wood, resulting in an individuality that is unmatched by regular furniture. The range is completed with bold bespoke handles in a rich antique brass finish and a choice of generous upholstered chairs in a choice of tan and espresso antique faux leathers. BLUM soft closing drawers add that extra refinement to what is a timeless classic.

Belgrave Two Tone Wooden Bench Width: 170cm Height: 49cm Depth: 38cm

Belgrave Two Tone Coffee Table Width: 119cm Height: 46cm Depth: 63cm

Belgrave Two Tone Display Cabinet Width: 102cm Height: 200cm Depth: 39cm