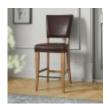

Belgrave Ivory Bar Stool - Faux Leather (Pair) Width: 46cm Height: 109cm Depth: 64cm