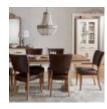

Belgrave Ivory
Upholstered Chair Rustic Espresso Faux
Leather (Pair)
Width: 48cm Height:
89cm Depth: 64cm

Belgrave Rustic Oak Upholstered Chair -Faux Leather (Pair) Width: 48cm Height: 89cm Depth: 64cm