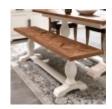

Belgrave Two Tone Wooden Bench Width: 170cm Height: 49cm Depth: 38cm

Belgrave Two Tone Coffee Table Width: 119cm Height: 46cm Depth: 63cm

Belgrave Two Tone Display Cabinet Width: 102cm Height: 200cm Depth: 39cm