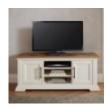

Belgrave Two Tone Glazed Dresser Width: 116cm Height: 200cm Depth: 49cm

Belgrave Two Tone Wide TV Unit Width: 138cm Height: 57cm Depth: 44cm

Belgrave Two Town 6-8 Dining Table Width: 240cm Height: 76cm Depth: 100cm