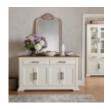

Belgrave Two Tone Lamp Table Width: 51cm Height: 56cm Depth: 51cm

Belgrave Two Tone Narrow Sideboard Width: 116cm Height: 88cm Depth: 49cm

Belgrave Two Tone Wide Sideboard Width: 157cm Height: 88cm Depth: 49cm