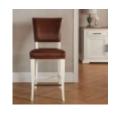

Belgrave Ivory Bar Stool - Faux Leather (Pair) Width: 46cm Height: 109cm Depth: 64cm