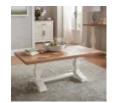

Belgrave Two Tone Wooden Bench Width: 170cm Height: 49cm Depth: 38cm

Belgrave Two Tone Coffee Table Width: 119cm Height: 46cm Depth: 63cm

Belgrave Two Tone Display Cabinet Width: 102cm Height: 200cm Depth: 39cm