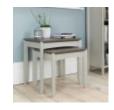

**Bergen Grey** Washed Oak & Soft Grey Console Table with Drawer Width: 92cm Height: 79cm Depth: 36cm

Bergen Grey Washed Oak & Soft Grey Lamp Table with Drawer Width: 43cm Height: 57cm Depth: 43cm

**Bergen Grey Washed** Oak & Soft Grey Nest of Lamp Tables Width: 55cm Height: 54cm Depth: 42cm