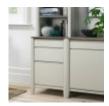

**Bergen Grey** Washed Oak & Soft **Grey Filing Cabinet** Width: 51cm Height: 79cm Depth: 48cm

**Bergen Grey** Washed Oak & Soft **Grey Narrow Top** Unit Width: 51cm Height: 121cm Depth: 32cm

**Bergen Grey** Washed Oak & Soft **Grey Wide Top Unit** Width: 102cm Height: 122cm Depth: 32cm