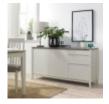

**Bergen Grey** Washed Oak & Soft **Grey Narrow** Sideboard Width: 102cm Height: 79cm Depth: 48cm

**Bergen Grey** Washed Oak & Soft **Grey Wide** Sideboard Width: 153cm Height: 79cm Depth: 48cm

**Bergen Grey** Washed Oak & Soft **Grey Corner Entertainment Unit** Width: 100cm Height: 53cm Depth: 41cm