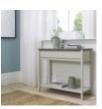

**Bergen Grey** Washed Oak & Soft Grey Console Table with Drawer Width: 92cm Height: 79cm Depth: 36cm

Bergen Grey Washed Oak & Soft Grey Lamp Table with Drawer Width: 43cm Height: 57cm Depth: 43cm

**Bergen Grey Washed** Oak & Soft Grey Nest of Lamp Tables Width: 55cm Height: 54cm Depth: 42cm