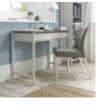

**Bergen Grey** Washed Upholstered Chair - Titanium Fabric (Pair) Width: 48cm Height: 85cm Depth: 57cm

**Bergen Grey** Washed Oak & Soft **Grey Corner Desk** Width: 128cm Height: 79cm Depth: 79cm

**Bergen Grey** Washed Oak & Soft **Grey Desk** Width: 102cm Height: 79cm Depth: 48cm