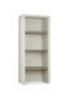

**Bergen Grey** Washed Oak & Soft **Grey Narrow** Bookcase Width: 51cm Height: 200cm Depth: 32cm

**Bergen Grey** Washed Oak & Soft **Grey Coffee Table** with Drawer Width: 102cm Height: 46cm Depth: 55cm