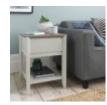

**Bergen Grey Washed** Oak & Soft Grey Side Table Width: 55cm Height: 54cm Depth: 26cm

0808 1682 468