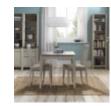

## Bentley Bergen Grey Washed Oak & Soft Grey Dining

Bergen is a strikingly contemporary, modular-based collection of dining, living room & home office furniture that offers flexibility and practicality in tune with today's lifestyles. Made with a combination of attractive grey washed oak tops contrasting with soft grey pigment frames, this range is hugely versatile, offering two sizes of tables, ultramodern low back slat and upholstered chairs as well as a more standard high back slat chair, in fabric or faux leather options. The design features curved tapering legs that meet the patterned tops in a three way mitre joint, boasting a real technical prowess by way of precise CNC machining, neat finishes and general technical excellence to create a complex simplicity! Inspired by the needs of open plan living, it allows you to create functional combinations of shelf units and cabinet pieces that fit seamlessly within dining, lounge or home office settings. The Bergen collection is the perfect solution for the demands of modern-day living.