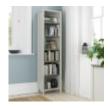

**Bergen Grey** Washed Oak & Soft **Grey Narrow** Bookcase Width: 51cm Height: 200cm Depth: 32cm

**Bergen Grey** Washed Oak & Soft **Grey Coffee Table** with Drawer Width: 102cm Height: 46cm Depth: 55cm