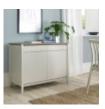

**Bergen Grey** Washed Oak & Soft **Grey Filing Cabinet** Width: 51cm Height: 79cm Depth: 48cm

**Bergen Grey** Washed Oak & Soft **Grey Narrow Top** Unit Width: 51cm Height: 121cm Depth: 32cm

**Bergen Grey** Washed Oak & Soft **Grey Wide Top Unit** Width: 102cm Height: 122cm Depth: 32cm