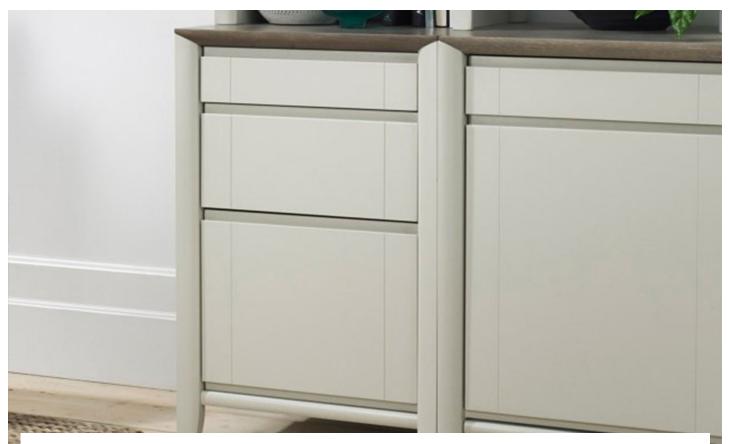

**Bergen Grey** Washed Oak & Soft **Grey Narrow** Sideboard Width: 102cm Height: 79cm Depth: 48cm

**Bergen Grey** Washed Oak & Soft **Grey Wide** Sideboard Width: 153cm Height: 79cm Depth: 48cm

**Bergen Grey** Washed Oak & Soft **Grey Corner Entertainment Unit** Width: 100cm Height: 53cm Depth: 41cm