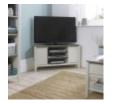

**Bergen Grey** Washed Oak & Soft **Grey Narrow** Sideboard Width: 102cm Height: 79cm Depth: 48cm

**Bergen Grey** Washed Oak & Soft **Grey Wide** Sideboard Width: 153cm Height: 79cm Depth: 48cm

**Bergen Grey** Washed Oak & Soft **Grey Corner Entertainment Unit** Width: 100cm Height: 53cm Depth: 41cm