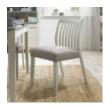

**Bergen Grey** Washed Upholstered Chair - Titanium Fabric (Pair) Width: 48cm Height: 85cm Depth: 57cm

**Bergen Grey** Washed Oak & Soft **Grey Corner Desk** Width: 128cm Height: 79cm Depth: 79cm

**Bergen Grey** Washed Oak & Soft **Grey Desk** Width: 102cm Height: 79cm Depth: 48cm