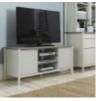

**Bergen Grey** Washed Oak Soft Grey Entertainment Unit Width: 122cm Height: 53cm Depth: 41cm

**Bergen Grey Washed** Low Slat Back Chair -**Grey Bonded Leather** (Pair)

Width: 48cm Height: 84cm Depth: 57cm