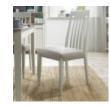

**Bergen Grey Washed** Low Slat Back Chair - Titanium Fabric (Pair)

Width: 48cm Height: 84cm Depth: 57cm

**Bergen Grey** Washed Oak & Soft **Grey 2-4 Extension** Table Width: 115cm Height: 77cm Depth: 80cm

**Bergen Grey** Washed Upholstered Chair - Titanium Fabric (Pair) Width: 48cm Height: 85cm Depth: 57cm

**Bergen Grey** Washed Oak & Soft **Grey Corner Desk** Width: 128cm Height: 79cm Depth: 79cm

**Bergen Grey** Washed Oak & Soft **Grey Desk** Width: 102cm Height: 79cm Depth: 48cm