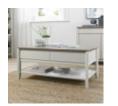

**Bergen Grey** Washed Oak & Soft **Grey Narrow** Bookcase Width: 51cm Height: 200cm Depth: 32cm

**Bergen Grey** Washed Oak & Soft **Grey Coffee Table** with Drawer Width: 102cm Height: 46cm Depth: 55cm