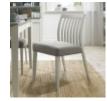

**Bergen Grey** Washed Oak Soft Grey Entertainment Unit Width: 122cm Height: 53cm Depth: 41cm

**Bergen Grey Washed** Low Slat Back Chair -**Grey Bonded Leather** (Pair)

Width: 48cm Height: 84cm Depth: 57cm

**Bergen Grey Washed** Low Slat Back Chair - Titanium Fabric (Pair)

Width: 48cm Height: 84cm Depth: 57cm

**Bergen Grey** Washed Oak & Soft **Grey 2-4 Extension** Table Width: 115cm Height: 77cm Depth: 80cm

Oak Soft Grey 4-6 **Extension Table** Width: 170cm Height: 77cm Depth: 86cm

Bergen Grey Washed Bergen Grey Washed Slat Back Chair -**Grey Bonded** Leather (Pair) Width: 48cm Height: 98cm Depth: 59cm

**Bergen Grey** Washed Slat Back Chair - Titanium Fabric (Pair) Width: 48cm Height: 98cm Depth: 59cm