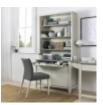

**Bergen Grey** Washed Upholstered Chair - Titanium Fabric (Pair) Width: 48cm Height: 85cm Depth: 57cm

**Bergen Grey** Washed Oak & Soft **Grey Corner Desk** Width: 128cm Height: 79cm Depth: 79cm

**Bergen Grey** Washed Oak & Soft **Grey Desk** Width: 102cm Height: 79cm Depth: 48cm