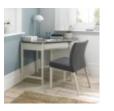

**Bergen Grey** Washed Upholstered Chair - Titanium Fabric (Pair) Width: 48cm Height: 85cm Depth: 57cm

**Bergen Grey** Washed Oak & Soft **Grey Corner Desk** Width: 128cm Height: 79cm Depth: 79cm

**Bergen Grey** Washed Oak & Soft **Grey Desk** Width: 102cm Height: 79cm Depth: 48cm