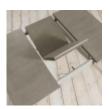

**Bergen Grey Washed** Low Slat Back Chair - Titanium Fabric (Pair)

Width: 48cm Height: 84cm Depth: 57cm

**Bergen Grey** Washed Oak & Soft **Grey 2-4 Extension** Table Width: 115cm Height: 77cm Depth: 80cm

Oak Soft Grey 4-6 **Extension Table** Width: 170cm Height: 77cm Depth: 86cm

Bergen Grey Washed Bergen Grey Washed Slat Back Chair -**Grey Bonded** Leather (Pair) Width: 48cm Height: 98cm Depth: 59cm

**Bergen Grey** Washed Slat Back Chair - Titanium Fabric (Pair) Width: 48cm Height: 98cm Depth: 59cm