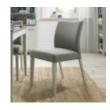

**Bergen Grey** Washed Oak Soft Grey Entertainment Unit Width: 122cm Height: 53cm Depth: 41cm

**Bergen Grey Washed** Low Slat Back Chair -**Grey Bonded Leather** (Pair)

Width: 48cm Height: 84cm Depth: 57cm

Oak Soft Grey 4-6 **Extension Table** Width: 170cm Height: 77cm Depth: 86cm

Bergen Grey Washed Bergen Grey Washed Slat Back Chair -**Grey Bonded** Leather (Pair) Width: 48cm Height: 98cm Depth: 59cm

**Bergen Grey** Washed Slat Back Chair - Titanium Fabric (Pair) Width: 48cm Height: 98cm Depth: 59cm