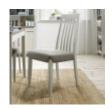

Oak Soft Grey 4-6 **Extension Table** Width: 170cm Height: 77cm Depth: 86cm

Bergen Grey Washed Bergen Grey Washed Slat Back Chair -**Grey Bonded** Leather (Pair) Width: 48cm Height: 98cm Depth: 59cm

**Bergen Grey** Washed Slat Back Chair - Titanium Fabric (Pair) Width: 48cm Height: 98cm Depth: 59cm

**Bergen Grey** Washed Upholstered Chair - Titanium Fabric (Pair) Width: 48cm Height: 85cm Depth: 57cm

**Bergen Grey** Washed Oak & Soft **Grey Corner Desk** Width: 128cm Height: 79cm Depth: 79cm

**Bergen Grey** Washed Oak & Soft **Grey Desk** Width: 102cm Height: 79cm Depth: 48cm