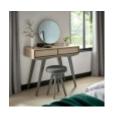

Dressing Table
Width: 102cm Height: 83cm
Depth: 47cm

Brunel Scandi Oak & Dark

Grey Vanity Mirror Width: 50cm Height: 52cm Depth: 19cm