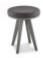

Brunel Scandi Oak & Dark Grey 1 **Drawer Nightstand** Width: 46cm Height: 55cm Depth: 40cm

Brunel Scandi Oak & Dark Grey Stool - Cold Steel Width: 38cm Height: 48cm Depth:

38cm

Brunel Scandi Oak & Dark Grey