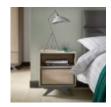

Brunel Scandi Oak & Dark Grey 1 **Drawer Nightstand** Width: 46cm Height: 55cm Depth: 40cm

Brunel Scandi Oak & Dark Grey Stool - Cold Steel Width: 38cm Height: 48cm Depth:

38cm

Brunel Scandi Oak & Dark Grey