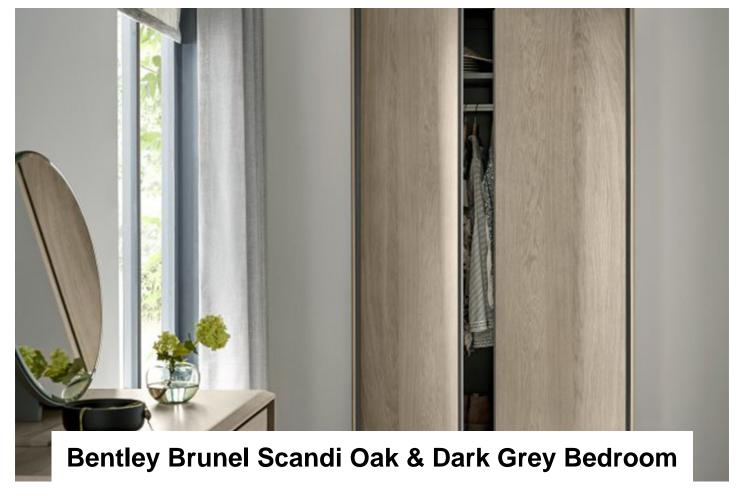

With its clean, contemporary lines, Brunel bedroom is made using carefully selected white oak veneers and beech solids finished in a distinct combination of fresh Scandinavian light oak with a contrasting dark tone grey. Combining precise bevelled frames and striking drawer recesses on the cabinet with a fashionable upholstered bed in a dark grey fabric with horizontal stitch pattern, the range naturally embodies a casual and contemporary aesthetic. With its clean lines and refined details Brunel will add a stylish and modern look to any bedroom setting.