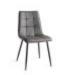

The Dali armchair makes a luxurious addition around your dining table with sumptuous velvet upholstery in a choice of rich, warm colours. Details such as the pleated back pattern feel indulgent and comfortable, whilst the round tapering metal legs of the frame, finished in sand black powder coating, are an elegant and refined design choice. The Dali is a contemporary and beautifully crafted chair that will add a touch of originality to your home.