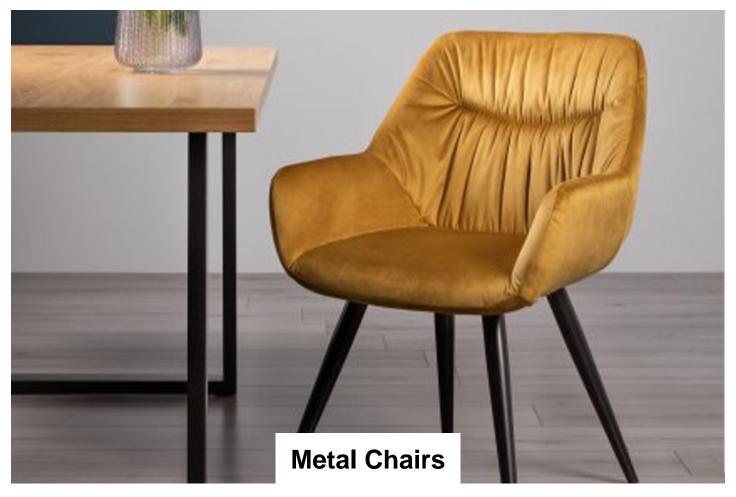

The Dali armchair makes a luxurious addition around your dining table with sumptuous velvet upholstery in a choice of rich, warm colours. Details such as the pleated back pattern feel indulgent and comfortable, whilst the round tapering metal legs of the frame, finished in sand black powder coating, are an elegant and refined design choice. The Dali is a contemporary and beautifully crafted chair that will add a touch of originality to your home.