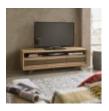

Cadell Aged Oak Narrow Sideboard Width: 102cm Height: 82cm Depth: 49cm

Cadell Aged Oak Wide Sideboard Width: 150cm Height: 82cm Depth: 49cm

Cadell Aged Oak Entertainment Unit Width: 150cm Height: 51cm Depth: 45cm