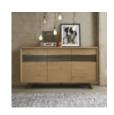

Cadell Aged Oak Narrow Sideboard Width: 102cm Height: 82cm Depth: 49cm

Cadell Aged Oak Wide Sideboard Width: 150cm Height: 82cm Depth: 49cm

Cadell Aged Oak Entertainment Unit Width: 150cm Height: 51cm Depth: 45cm