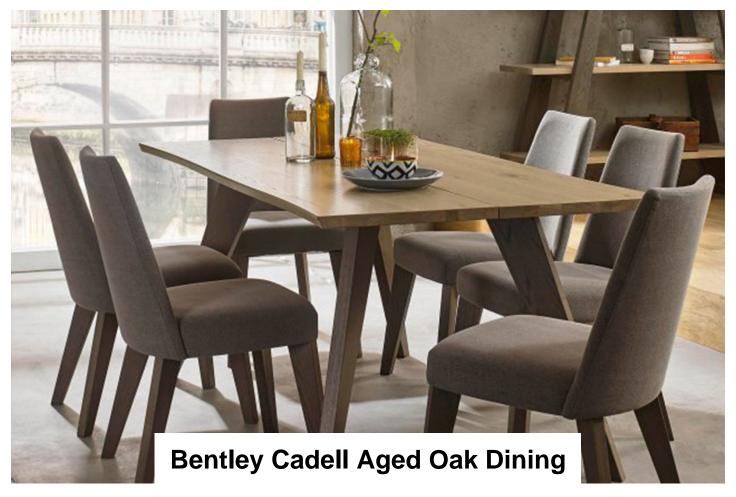

Boasting a fresh new look and dynamic perspective, the Cadell dining range creates a contemporary aesthetic through well-considered design. Organic lines are at the heart of this crafted work: split panel tops with wavy edges in a refined aged oak finish that beautifully contrasts with the weathered ash detailing featured in the finely tapered legs. This detailing also seamlessly follows through in the cut silhouette of the cabinets. Options on the upholstered chairs in warm stone washed colours of smoke grey, slate blue and mulberry as well as a rich distressed brown leather marry beautifully with the aged and weathered oak colours. Cadell offers a cutting edge look to transform any modern home.

Cadell Aged Oak Upholstered Chair (Pair)

Cadell Aged Oak 6 Seater Dining Table Width: 180cm Height: 77cm Depth: 95cm