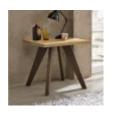

Cadell Aged Oak Coffee Table Width: 121cm Height: 40cm Depth: 70cm

Cadell Aged Oak Console Table Width: 126cm Height: 77cm Depth: 40cm

Console Table with Drawers Width: 115cm Height: 77cm Depth: 38cm

Cadell Aged Oak