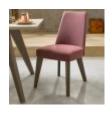

Cadell Aged Oak Upholstered Chair (Pair)

Cadell Aged Oak 6 Seater Dining Table Width: 180cm Height: 77cm Depth: 95cm