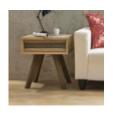

Cadell Aged Oak Open Display Unit Width: 140cm Height: 184cm Depth: 40cm

Cadell Aged Oak Lamp Table Width: 55cm Height: 52cm Depth: 50cm

Lamp Table with Drawer Width: 50cm Height: 55cm Depth: 46cm

Cadell Aged Oak