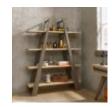

Cadell Aged Oak Open Display Unit Width: 140cm Height: 184cm Depth: 40cm

Cadell Aged Oak Lamp Table Width: 55cm Height: 52cm Depth: 50cm

Lamp Table with Drawer Width: 50cm Height: 55cm Depth: 46cm

Cadell Aged Oak