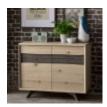

Cadell Aged Oak Narrow Sideboard Width: 102cm Height: 82cm Depth: 49cm

Cadell Aged Oak Wide Sideboard Width: 150cm Height: 82cm Depth: 49cm

Cadell Aged Oak Entertainment Unit Width: 150cm Height: 51cm Depth: 45cm