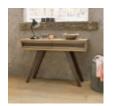

Cadell Aged Oak Coffee Table Width: 121cm Height: 40cm Depth: 70cm

Cadell Aged Oak Console Table Width: 126cm Height: 77cm Depth: 40cm

Console Table with Drawers Width: 115cm Height: 77cm Depth: 38cm

Cadell Aged Oak