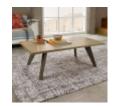

Cadell Aged Oak Coffee Table Width: 121cm Height: 40cm Depth: 70cm

Cadell Aged Oak Console Table Width: 126cm Height: 77cm Depth: 40cm

Console Table with Drawers Width: 115cm Height: 77cm Depth: 38cm

Cadell Aged Oak