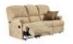

Shown with matching Fixed Chair in Ashby Linen, on Legs in Light finish with Scatter Cushions in Valencia Charcoal. Also shown on Dark legs with Powered Recliner in Ashby Steel and Scatter Cushions in Queensbury Slate Leather. Interesting addition to the popular Nevada range on a choice of wood legs in Light or Dark finish. Features particularly soft and welcoming back cushions, soft 'pillow' arms and full-width 'chaise' seating.

Sherborne Nevada 2 Seater Recliner in Fabric

Select options to see dimensions

Sherborne Nevada 2 Seater Recliner in Leather

Select options to see dimensions

Sherborne Nevada 2 Seater Sofa in Fabric Select options to see