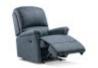

Shown with matching Fixed Chair in Ashby Linen, on Legs in Light finish with Scatter Cushions in Valencia Charcoal. Also shown on Dark legs with Powered Recliner in Ashby Steel and Scatter Cushions in Queensbury Slate Leather. Interesting addition to the popular Nevada range on a choice of wood legs in Light or Dark finish. Features particularly soft and welcoming back cushions, soft 'pillow' arms and full-width 'chaise' seating.

Sherborne Nevada 3 Seater Sofa in Leather

Select options to see dimensions

Sherborne Nevada Recliner in Fabric Select options to see dimensions

Sherborne Nevada Recliner in Leather Select options to see

dimensions