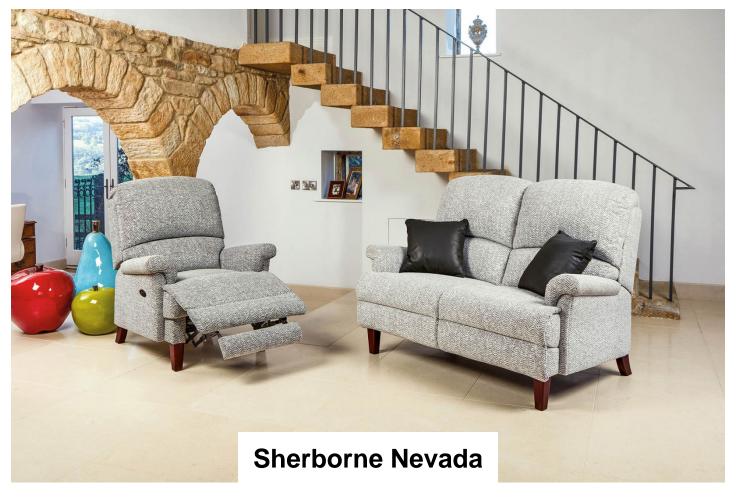

Shown with matching Fixed Chair in Ashby Linen, on Legs in Light finish with Scatter Cushions in Valencia Charcoal. Also shown on Dark legs with Powered Recliner in Ashby Steel and Scatter Cushions in Queensbury Slate Leather. Interesting addition to the popular Nevada range on a choice of wood legs in Light or Dark finish. Features particularly soft and welcoming back cushions, soft 'pillow' arms and full-width 'chaise' seating.