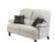

Shown with matching Fixed Chair in Ashby Linen, on Legs in Light finish with Scatter Cushions in Valencia Charcoal. Also shown on Dark legs with Powered Recliner in Ashby Steel and Scatter Cushions in Queensbury Slate Leather. Interesting addition to the popular Nevada range on a choice of wood legs in Light or Dark finish. Features particularly soft and welcoming back cushions, soft 'pillow' arms and full-width 'chaise' seating.

Sherborne Nevada 2 Seater Recliner in Fabric

Select options to see dimensions

Sherborne Nevada 2 Seater Recliner in Leather

Select options to see dimensions

Sherborne Nevada 2 Seater Sofa in Fabric Select options to see