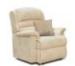

# Sherborne Olivia Recliner in Fabric

Width: 94cm Height: 105.5cm Depth: 98.5cm