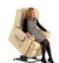

pth: 100cm



Sherborne Olivia Chair in Fabric

Width: 94cm Height: 105.5cm Depth: 100cm



Sherborne Olivia Chair in Leather

Width: 94cm Height: 105.5cm Depth: 100cm



### Sherborne Olivia 3 Seater Recliner in Fabric

Width: 213.5cm Height: 105.5cm Depth: 98.5cm



# Sherborne Olivia 3 Seater Recliner in Leather

Width: 213.5cm Height: 105.5cm Depth: 98.5cm



## Sherborne Olivia 3 Seater Sofa in Fabric

Width: 213.5cm Height: 105.5cm Depth: 100cm



### Sherborne Olivia 3 Seater Sofa in Leather

Width: 213.5cm Height: 105.5cm Depth: 100cm



# Sherborne Olivia Recliner in Fabric

Width: 94cm Height: 105.5cm Depth: 98.5cm



# Sherborne Olivia Recliner in Leather

Width: 94cm Height: 105.5cm Depth: 98.5cm



# Sherborne Olivia Riser Recliner in Fabric

Select options to see dimensions



# Sherborne Olivia Riser Recliner in Leather

Select options to see dimensions