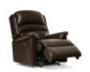

Shown in Queensbury Chocolate with Scatter Cushion in Adriatic Oatmeal.

The generously-sized Olivia is one of the most comfortable and supportive Recliner/Suite ranges you could ever settle into. The stylish back design and soft 'pillow' arms look equally at home in a traditional or a more contemporary setting. With two independently operated smooth reclining actions (centre seat fixed) for excellent comfort and relaxation. Supplied in three easy bolt-together sections with removable Recliner backs for ease of delivery.

# Sherborne Olivia Recliner in Leather

Width: 94cm Height: 105.5cm Depth: 98.5cm