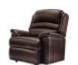

# Sherborne Olivia Recliner in Leather

Width: 94cm Height: 105.5cm Depth: 98.5cm