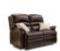

# Sherborne Olivia 3 Seater Recliner in Leather

Width: 213.5cm Height: 105.5cm Depth: 98.5cm