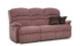

## Sherborne Olivia 3 Seater Sofa in Fabric

Width: 213.5cm Height: 105.5cm Depth: 100cm