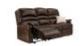

# Sherborne Olivia 3 Seater Recliner in Leather

Width: 213.5cm Height: 105.5cm Depth: 98.5cm