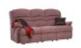

## Sherborne Olivia 3 Seater Sofa in Fabric

Width: 213.5cm Height: 105.5cm Depth: 100cm