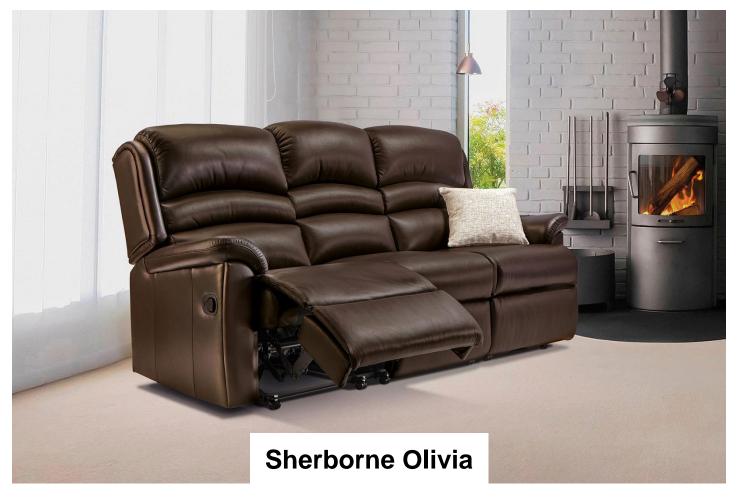

Shown in Queensbury Chocolate with Scatter Cushion in Adriatic Oatmeal.

The generously-sized Olivia is one of the most comfortable and supportive Recliner/Suite ranges you could ever settle into. The stylish back design and soft 'pillow' arms look equally at home in a traditional or a more contemporary setting. With two independently operated smooth reclining actions (centre seat fixed) for excellent comfort and relaxation. Supplied in three easy bolt-together sections with removable Recliner backs for ease of delivery.

# Sherborne Olivia 3 Seater Recliner in Leather

Width: 213.5cm Height: 105.5cm Depth: 98.5cm

### Sherborne Olivia 3 Seater Sofa in Leather

Width: 213.5cm Height: 105.5cm Depth: 100cm