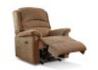

# Sherborne Olivia Recliner in Leather

Width: 94cm Height: 105.5cm Depth: 98.5cm