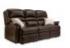

Sherborne Olivia 2 Seater Recliner in Fabric

Width: 157cm Height: 105.5cm Depth: 98.5cm

Sherborne Olivia 2 Seater Recliner in Leather

Width: 157cm Height: 105.5cm Depth: 98.5cm

Sherborne Olivia 2 Seater Sofa in Fabric Width: 157cm Height: