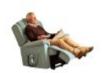

0cm



Sherborne Olivia 2 Seater Sofa in Leather

Width: 157cm Height: 105.5cm Depth: 100cm



Sherborne Olivia Chair in Fabric

Width: 94cm Height: 105.5cm Depth: 100cm



Sherborne Olivia Chair in Leather

Width: 94cm Height: 105.5cm Depth: 100cm



### Sherborne Olivia 3 Seater Recliner in Fabric

Width: 213.5cm Height: 105.5cm Depth: 98.5cm



# Sherborne Olivia 3 Seater Recliner in Leather

Width: 213.5cm Height: 105.5cm Depth: 98.5cm



## Sherborne Olivia 3 Seater Sofa in Fabric

Width: 213.5cm Height: 105.5cm Depth: 100cm



### Sherborne Olivia 3 Seater Sofa in Leather

Width: 213.5cm Height: 105.5cm Depth: 100cm



# Sherborne Olivia Recliner in Fabric

Width: 94cm Height: 105.5cm Depth: 98.5cm



# Sherborne Olivia Recliner in Leather

Width: 94cm Height: 105.5cm Depth: 98.5cm



# Sherborne Olivia Riser Recliner in Fabric

Select options to see dimensions



# Sherborne Olivia Riser Recliner in Leather

Select options to see dimensions