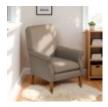

A sophisticated, understated design with elegant scroll arms and polished hardwood turned feet. Sprung arms give the ultimate in comfort and durability.

The fixed seat and back ensure it retains its showroom looks for longer.

The armchair works equally well alongside the Bowmore sofa or as a standalone statement piece.

Bowmore Highback Compact in Fabric Width: 136cm Height: 90cm Depth: 76cm

Bowmore Midi Sofa in Fabric Width: 195cm Height: 75cm Depth: 99cm