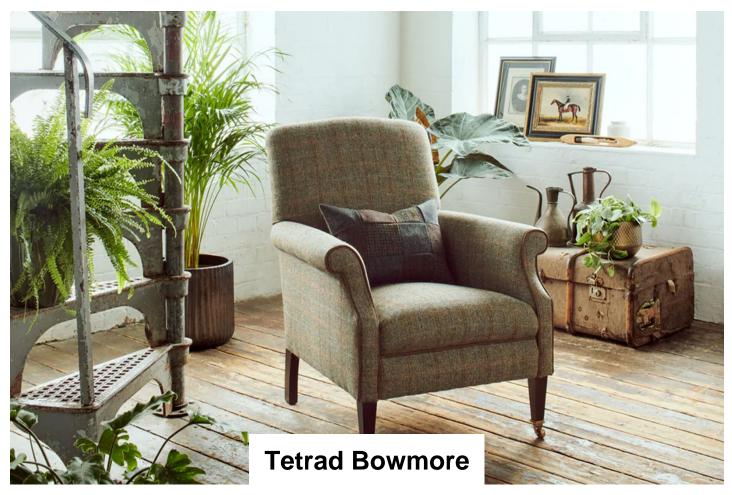

A sophisticated, understated design with elegant scroll arms and polished hardwood turned feet. Sprung arms give the ultimate in comfort and durability.

The fixed seat and back ensure it retains its showroom looks for longer.

The armchair works equally well alongside the Bowmore sofa or as a standalone statement piece.

Bowmore Highback Compact in Fabric Width: 136cm Height: 90cm Depth: 76cm

Bowmore Midi Sofa in Fabric Width: 195cm Height: 75cm Depth: 99cm

Bowmore Petite Sofa in Fabric Width: 160cm Height: 75cm Depth: 99cm

Bowmore Grand Sofa in Fabric Width: 225cm Height: 75cm Depth: 99cm

Bowmore Chair in Fabric Width: 72cm Height: 90cm Depth: 76cm

Bowmore Chair in Leather Width: 72cm Height: 90cm Depth: 76cm