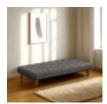

Bowmore Stool in Fabric Width: 160cm Height: 32cm Depth: 80cm

Bowmore Stool in Leather Width: 160cm Height: 32cm Depth: 80cm