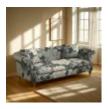

The armchair works equally well alongside the Bowmore sofa or as a standalone statement piece.

Bowmore Highback Compact in Fabric Width: 136cm Height: 90cm Depth: 76cm

Bowmore Midi Sofa in Fabric Width: 195cm Height: 75cm Depth: 99cm