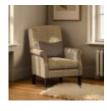

Bowmore Petite Sofa in Fabric Width: 160cm Height: 75cm Depth: 99cm

Bowmore Grand Sofa in Fabric Width: 225cm Height: 75cm Depth: 99cm

Bowmore Chair in Fabric Width: 72cm Height: 90cm Depth: 76cm

Bowmore Chair in Leather Width: 72cm Height: 90cm Depth: 76cm