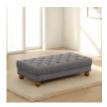

Elgar Grand Sofa in **Fabric** Depth: 114cm

Elgar Chair in Fabric Width: 87cm Height: 100cm Depth: 86cm

Elgar Snuggler in Fabric Width: 162cm Height: 76cm Depth: 114cm

Elgar Stool in Fabric Width: 140cm Height: 40cm Depth: 77cm