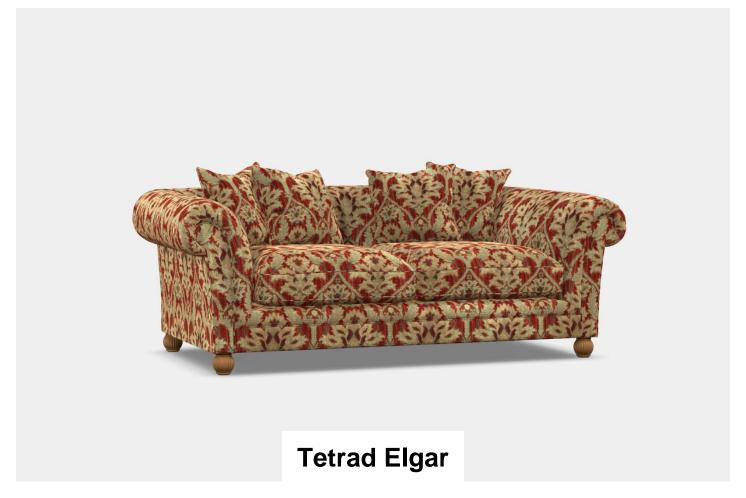

With large scroll arms, low back and hardwood feet, the sofa brings the elegance of a bygone era to contemporary living. Four individual scatter\* cushions are supported by the fully sprung back for the perfect balance between comfort and support. (Image shows optional extra scatter).

Please Note: Standard scatters come with 2 or 1 Brown Chenille scatter.

The design is hand finished to ensure it retains its showroom looks for longer.

Elgar Midi Single Cushion Sofa in Fabric Width: 209cm Height: 76cm Width: 252cm Height: 76cm Depth: 114cm

Elgar Grand Sofa in **Fabric** Depth: 114cm

Elgar Chair in Fabric Width: 87cm Height: 100cm Depth: 86cm

Elgar Snuggler in Fabric Width: 162cm Height: 76cm Depth: 114cm

Elgar Stool in Fabric Width: 140cm Height: 40cm Depth: 77cm