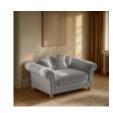

With large scroll arms, low back and hardwood feet, the sofa brings the elegance of a bygone era to contemporary living. Four individual scatter\* cushions are supported by the fully sprung back for the perfect balance between comfort and support. (Image shows optional extra scatter).

Elgar Grand Sofa in **Fabric** Depth: 114cm

Elgar Chair in Fabric Width: 87cm Height: 100cm Depth: 86cm

Elgar Snuggler in Fabric Width: 162cm Height: 76cm Depth: 114cm

Elgar Stool in Fabric Width: 140cm Height: 40cm Depth: 77cm