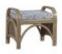

Bari Arm Chair Width: 70cm Height: 98cm Depth: 91cm

Bari Swivel Rocker with Full Wrap Cushion Width: 75cm Height: 107cm Depth: 95cm

Bari Coffee Table

Width: 83cm Height:

48cm Depth: 58cm

**Bari Footstool** Width: 54cm Height: 49cm Depth: 41cm