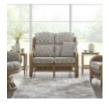

Bari Arm Chair Width: 70cm Height: 98cm Depth: 91cm

Bari Swivel Rocker with Full Wrap Cushion Width: 75cm Height: 107cm Depth: 95cm

Bari Coffee Table

Width: 83cm Height:

48cm Depth: 58cm

**Bari Footstool** Width: 54cm Height: 49cm Depth: 41cm

Bari Side Table Width: 49cm Height: 56cm Depth: 49cm

Bari 2 Seater Sofa Width: 124cm Height: 98cm Depth: 91cm

Bari 3 Seater Sofa Width: 179cm Height: 98cm Depth: 91cm