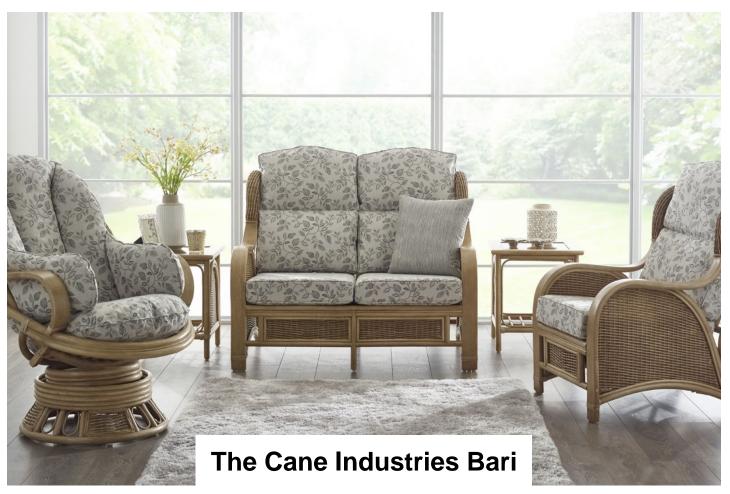

This Bari furniture set is available in a Java Wash, one of our most popular finishes which is not only beautiful but long lasting and high quality, in order to reduce wear and tear.

At Cane Industries, we also offer additional furniture features to bring your furniture to life. This Bari Furniture set comes with high grade seating foam and a fully encased metal sprung seat base.