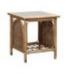

Bari Side Table Width: 49cm Height: 56cm Depth: 49cm

Bari 2 Seater Sofa Width: 124cm Height: 98cm Depth: 91cm

Bari 3 Seater Sofa Width: 179cm Height: 98cm Depth: 91cm