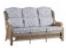

Bari Side Table Width: 49cm Height: 56cm Depth: 49cm

Bari 2 Seater Sofa Width: 124cm Height: 98cm Depth: 91cm

Bari 3 Seater Sofa Width: 179cm Height: 98cm Depth: 91cm