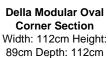

Della Modular Centre Section Width: 51cm Height: 89cm Depth: 92cm

Della Modular Left Hand Arm Section Width: 65cm Height: 89cm Depth: 92cm

ar Oval Della Mo ection Hand Ar height: Width: 65 112cm 89cm De