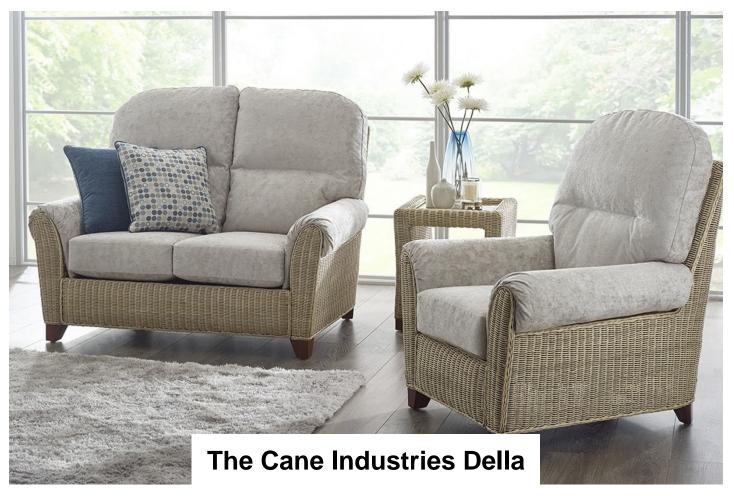

This delicate Della furniture set is finished in a natural wash with Apollo 2558. A very most popular design amongst our customers which is not only beautiful but long-lasting and high quality to reduce wear and tear.

At Cane Industries, we also offer additional furniture features to bring your furniture to life. This Della Furniture set comes with multi-layered seating foam for superior comfort, and a fully encased metal sprung seat base, as well as, the option for a recliner mechanism.