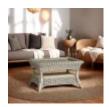

Sarrola Arm Chair Width: 84cm Height: 89cm Depth: 89cm

Sarrola Glider Width: 84cm Height: 94cm Depth: 89cm

Sarrola Coffee Table Width: 83cm Height: 46cm Depth: 58cm

Sarrola Footstool with Storage Width: 65cm Height: 44cm Depth: 44cm