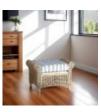

Sarrola Arm Chair Width: 84cm Height: 89cm Depth: 89cm

Sarrola Glider Width: 84cm Height: 94cm Depth: 89cm

Sarrola Coffee Table Width: 83cm Height: 46cm Depth: 58cm

Sarrola Footstool with Storage Width: 65cm Height: 44cm Depth: 44cm