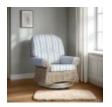

Sarrola Arm Chair Width: 84cm Height: 89cm Depth: 89cm

Sarrola Glider Width: 84cm Height: 94cm Depth: 89cm

Sarrola Coffee Table Width: 83cm Height: 46cm Depth: 58cm

Sarrola Footstool with Storage Width: 65cm Height: 44cm Depth: 44cm