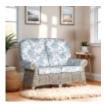

Sarrola Side Table Width: 50cm Height: 54cm Depth: 50cm

Sarrola 2 Seater Sofa Width: 137cm Height: 89cm Depth: 89cm

Sarrola 2.5 Seater Sofa Width: 165cm Height: 89cm Depth: 89cm