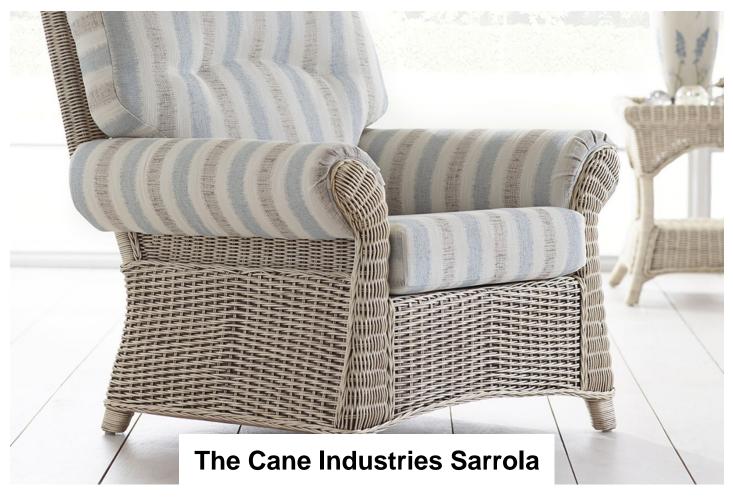

Sarrola Arm Chair Width: 84cm Height: 89cm Depth: 89cm

Sarrola Glider Width: 84cm Height: 94cm Depth: 89cm

Sarrola Coffee Table Width: 83cm Height: 46cm Depth: 58cm

Sarrola Footstool with Storage Width: 65cm Height: 44cm Depth: 44cm