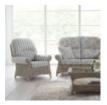

Sarrola Side Table Width: 50cm Height: 54cm Depth: 50cm

Sarrola 2 Seater Sofa Width: 137cm Height: 89cm Depth: 89cm

Sarrola 2.5 Seater Sofa Width: 165cm Height: 89cm Depth: 89cm