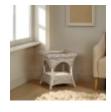

Sarrola Side Table Width: 50cm Height: 54cm Depth: 50cm

Sarrola 2 Seater Sofa Width: 137cm Height: 89cm Depth: 89cm

Sarrola 2.5 Seater Sofa Width: 165cm Height: 89cm Depth: 89cm