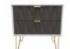

**Diamond 1 Drawer** Locker

Width: 45cm Height: 43cm Depth: 39.5cm

**Diamond 1 Drawer** Midi Chest

Width: 57.5cm Height: 43cm Depth: 39.5cm

**Diamond 2 Drawer** Locker

Width: 45cm Height:

**Diamond 2 Drawer** Midi Chest