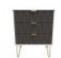

Say hello to contemporary cool with the Diamond range, with distinctive patterned drawers and a variety of colour options available to compliment any interior design. Gold metal handles and sturdy hairpin legs complete the storage solution. Distinctive patterned drawers and a variety of colour options available to compliment any interior design.



**Diamond 1 Drawer** Locker

Width: 45cm Height: 43cm Depth: 39.5cm



**Diamond 1 Drawer** Midi Chest

Width: 57.5cm Height: 43cm Depth: 39.5cm



**Diamond 2 Drawer** Locker

Width: 45cm Height:



**Diamond 2 Drawer** Midi Chest

Width: 57.5cm Height: 59.5cm Depth: 39.5cm 59.5cm Depth: 39.5cm



**Diamond 3 Drawer** Chest

Width: 76.5cm Height: 76cm Depth: 39.5cm



**Diamond 3 Drawer** Midi Chest

Width: 57.5cm Height: 76cm Depth: 39.5cm



**Diamond 4 Drawer Bed Box** 

Width: 114.5cm Height: 59.5cm Depth: 39.5cm



**Diamond 4 Drawer** Chest

Width: 76.5cm Height: 93cm Depth: 39.5cm



### **Diamond 5 Drawer** Chest

Width: 76.5cm Height: 109cm Depth: 39.5cm



## **Diamond 6 Drawer** Chest

Width: 114.5cm Height: 76cm Depth: 39.5cm



# **Diamond Desk**

Width: 97cm Height: 76cm Depth: 40cm



### **Diamond 2 Door** Wardrobe

Width: 76.5cm Height: 196cm Depth: 53cm



**Diamond 2 Drawer** Wardrobe

Width: 76.5cm Height: 196cm Depth: 53cm



### **Diamond Open Shelf** Wardrobe

Width: 76.5cm Height: 196cm Depth: 53cm