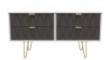

**Diamond 4 Drawer Bed Box** 

Width: 114.5cm Height: 59.5cm Depth: 39.5cm

**Diamond 4 Drawer** Chest

Width: 76.5cm Height: 93cm Depth: 39.5cm