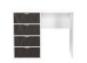

s available to compliment any interior design.



**Diamond 1 Drawer** Locker

Width: 45cm Height: 43cm Depth: 39.5cm



**Diamond 1 Drawer** Midi Chest

Width: 57.5cm Height: 43cm Depth: 39.5cm



**Diamond 2 Drawer** Locker

Width: 45cm Height:



**Diamond 2 Drawer** Midi Chest

Width: 57.5cm Height: 59.5cm Depth: 39.5cm 59.5cm Depth: 39.5cm



**Diamond 3 Drawer** Chest

Width: 76.5cm Height: 76cm Depth: 39.5cm



**Diamond 3 Drawer** Midi Chest

Width: 57.5cm Height: 76cm Depth: 39.5cm



**Diamond 4 Drawer Bed Box** 

Width: 114.5cm Height: 59.5cm Depth: 39.5cm



**Diamond 4 Drawer** Chest

Width: 76.5cm Height: 93cm Depth: 39.5cm



### **Diamond 5 Drawer** Chest

Width: 76.5cm Height: 109cm Depth: 39.5cm



## **Diamond 6 Drawer** Chest

Width: 114.5cm Height: 76cm Depth: 39.5cm



# **Diamond Desk**

Width: 97cm Height: 76cm Depth: 40cm



### **Diamond 2 Door** Wardrobe

Width: 76.5cm Height: 196cm Depth: 53cm



**Diamond 2 Drawer** Wardrobe

Width: 76.5cm Height: 196cm Depth: 53cm



### **Diamond Open Shelf** Wardrobe

Width: 76.5cm Height: 196cm Depth: 53cm