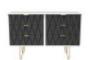

Width: 57.5cm Height: 59.5cm Depth: 39.5cm 59.5cm Depth: 39.5cm

**Diamond 3 Drawer** Chest

Width: 76.5cm Height: 76cm Depth: 39.5cm

**Diamond 3 Drawer** Midi Chest

Width: 57.5cm Height: 76cm Depth: 39.5cm