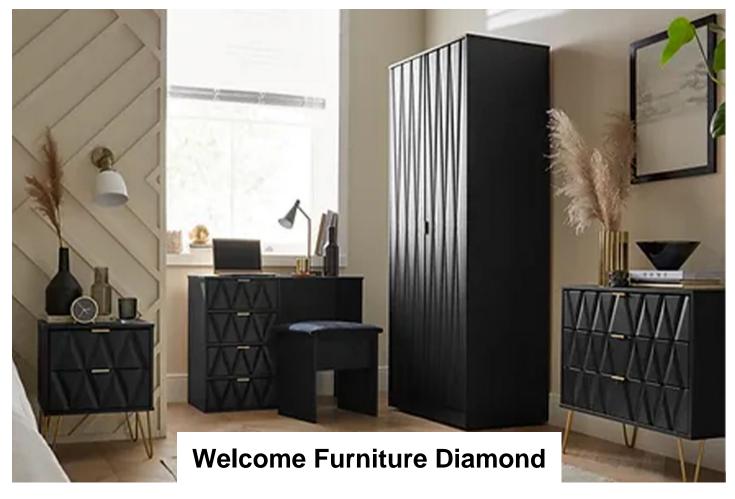

Say hello to contemporary cool with the Diamond range, with distinctive patterned drawers and a variety of colour options available to compliment any interior design. Gold metal handles and sturdy hairpin legs complete the storage solution. Distinctive patterned drawers and a variety of colour options available to compliment any interior design.

**Diamond 1 Drawer** Locker

Width: 45cm Height: 43cm Depth: 39.5cm

**Diamond 1 Drawer** Midi Chest

Width: 57.5cm Height: 43cm Depth: 39.5cm

**Diamond 2 Drawer** Locker

Width: 45cm Height:

**Diamond 2 Drawer** Midi Chest

### **Diamond 2 Door** Wardrobe

Width: 76.5cm Height: 196cm Depth: 53cm

**Diamond 2 Drawer** Wardrobe

Width: 76.5cm Height: 196cm Depth: 53cm