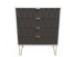

erned drawers and a variety of colour options available to compliment any interior design. Gold metal handles and sturdy hairpin legs complete the storage solution. Distinctive patterned drawers and a variety of colour options available to compliment any interior design.



**Diamond 1 Drawer** Locker

Width: 45cm Height: 43cm Depth: 39.5cm



**Diamond 1 Drawer** Midi Chest

Width: 57.5cm Height: 43cm Depth: 39.5cm



**Diamond 2 Drawer** Locker

Width: 45cm Height:



**Diamond 2 Drawer** Midi Chest

Width: 57.5cm Height: 59.5cm Depth: 39.5cm 59.5cm Depth: 39.5cm



**Diamond 3 Drawer** Chest

Width: 76.5cm Height: 76cm Depth: 39.5cm



**Diamond 3 Drawer** Midi Chest

Width: 57.5cm Height: 76cm Depth: 39.5cm



**Diamond 4 Drawer Bed Box** 

Width: 114.5cm Height: 59.5cm Depth: 39.5cm



**Diamond 4 Drawer** Chest

Width: 76.5cm Height: 93cm Depth: 39.5cm



### **Diamond 5 Drawer** Chest

Width: 76.5cm Height: 109cm Depth: 39.5cm



## **Diamond 6 Drawer** Chest

Width: 114.5cm Height: 76cm Depth: 39.5cm



# **Diamond Desk**

Width: 97cm Height: 76cm Depth: 40cm



### **Diamond 2 Door** Wardrobe

Width: 76.5cm Height: 196cm Depth: 53cm



**Diamond 2 Drawer** Wardrobe

Width: 76.5cm Height: 196cm Depth: 53cm



### **Diamond Open Shelf** Wardrobe

Width: 76.5cm Height: 196cm Depth: 53cm