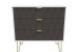

Width: 57.5cm Height: 59.5cm Depth: 39.5cm 59.5cm Depth: 39.5cm

**Diamond 3 Drawer** Chest

Width: 76.5cm Height: 76cm Depth: 39.5cm

**Diamond 3 Drawer** Midi Chest

Width: 57.5cm Height: 76cm Depth: 39.5cm