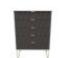

y interior design. Gold metal handles and sturdy hairpin legs complete the storage solution. Distinctive patterned drawers and a variety of colour options available to compliment any interior design.



**Diamond 1 Drawer** Locker

Width: 45cm Height: 43cm Depth: 39.5cm



**Diamond 1 Drawer** Midi Chest

Width: 57.5cm Height: 43cm Depth: 39.5cm



**Diamond 2 Drawer** Locker

Width: 45cm Height:



**Diamond 2 Drawer** Midi Chest

Width: 57.5cm Height: 59.5cm Depth: 39.5cm 59.5cm Depth: 39.5cm



**Diamond 3 Drawer** Chest

Width: 76.5cm Height: 76cm Depth: 39.5cm



**Diamond 3 Drawer** Midi Chest

Width: 57.5cm Height: 76cm Depth: 39.5cm



**Diamond 4 Drawer Bed Box** 

Width: 114.5cm Height: 59.5cm Depth: 39.5cm



**Diamond 4 Drawer** Chest

Width: 76.5cm Height: 93cm Depth: 39.5cm



### **Diamond 5 Drawer** Chest

Width: 76.5cm Height: 109cm Depth: 39.5cm



## **Diamond 6 Drawer** Chest

Width: 114.5cm Height: 76cm Depth: 39.5cm



# **Diamond Desk**

Width: 97cm Height: 76cm Depth: 40cm



### **Diamond 2 Door** Wardrobe

Width: 76.5cm Height: 196cm Depth: 53cm



**Diamond 2 Drawer** Wardrobe

Width: 76.5cm Height: 196cm Depth: 53cm



### **Diamond Open Shelf** Wardrobe

Width: 76.5cm Height: 196cm Depth: 53cm