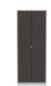

### **Diamond 2 Door** Wardrobe

Width: 76.5cm Height: 196cm Depth: 53cm

**Diamond 2 Drawer** Wardrobe

Width: 76.5cm Height: 196cm Depth: 53cm