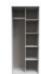

Drawer** Locker

Width: 45cm Height:



**Diamond 2 Drawer** Midi Chest

Width: 57.5cm Height: 59.5cm Depth: 39.5cm 59.5cm Depth: 39.5cm



**Diamond 3 Drawer** Chest

Width: 76.5cm Height: 76cm Depth: 39.5cm



**Diamond 3 Drawer** Midi Chest

Width: 57.5cm Height: 76cm Depth: 39.5cm



**Diamond 4 Drawer Bed Box** 

Width: 114.5cm Height: 59.5cm Depth: 39.5cm



**Diamond 4 Drawer** Chest

Width: 76.5cm Height: 93cm Depth: 39.5cm



### **Diamond 5 Drawer** Chest

Width: 76.5cm Height: 109cm Depth: 39.5cm



## **Diamond 6 Drawer** Chest

Width: 114.5cm Height: 76cm Depth: 39.5cm



# **Diamond Desk**

Width: 97cm Height: 76cm Depth: 40cm



### **Diamond 2 Door** Wardrobe

Width: 76.5cm Height: 196cm Depth: 53cm



**Diamond 2 Drawer** Wardrobe

Width: 76.5cm Height: 196cm Depth: 53cm



### **Diamond Open Shelf** Wardrobe

Width: 76.5cm Height: 196cm Depth: 53cm