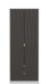

### **Diamond 2 Door** Wardrobe

Width: 76.5cm Height: 196cm Depth: 53cm

**Diamond 2 Drawer** Wardrobe

Width: 76.5cm Height: 196cm Depth: 53cm