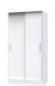

Knightsbridge 2 Drawer Locker Width: 39.5cm Height:

50.5cm Depth: 41.5cm

Knightsbridge 2ft6 2 Drawer Mirror Robe Width: 74cm Height: 182.5cm Depth: 53cm

Knightsbridge 2ft6 2 Drawer Robe Width: 74cm Height: 182.5cm Depth: 53cm

Knightsbridge 2ft6 Mirror Robe Width: 74cm Height: 182.5cm Depth: 53cm

Knightsbridge 2ft6 Plain Midi Robe Width: 77cm Height: 127cm Depth: 53.5cm

Plain Robe
Width: 74cm Height:
182.5cm Depth: 53cm

Knightsbridge 3
Drawer Chest
Width: 76.5cm Height:
69.5cm Depth: 41.5cm