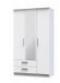

Knightsbridge 2 Drawer Locker Width: 39.5cm Height:

50.5cm Depth: 41.5cm

Knightsbridge 2ft6 2 Drawer Mirror Robe Width: 74cm Height: 182.5cm Depth: 53cm

Knightsbridge 2ft6 2 Drawer Robe Width: 74cm Height: 182.5cm Depth: 53cm