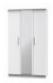

197cm Depth: 53cm

**Knightsbridge Triple** 2 Drawer Mirror Robe

Width: 111cm Height: 182.5cm Depth: 53cm

## **Knightsbridge Triple** 2 Drawer Robe

Width: 111cm Height: 182.5cm Depth: 53cm

**Knightsbridge Triple** Plain + Drawer Robe

Width: 111cm Height: 182.5cm Depth: 53cm

**Knightsbridge Triple** Plain Robe