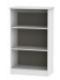

Knightsbridge Bookcase Width: 76.5cm Height: 125.5cm Depth: 41.5cm

Knightsbridge Desk Width: 120cm Height: 79.5cm Depth: 54cm

Knightsbridge Kneehole

Width: 127.5cm Height: 79.5cm Depth: 41.5cm

**Knightsbridge Large** Mirror