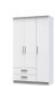

197cm Depth: 53cm

Knightsbridge Tall 2ft6 Double Hanging Robe

Width: 74cm Height: 197cm Depth: 53cm

Knightsbridge Tall 2ft6 Mirror Robe

Width: 74cm Height: 197cm Depth: 53cm

Knightsbridge Tall 2ft6 Plain Robe