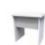

Knightsbridge Bookcase Width: 76.5cm Height: 125.5cm Depth: 41.5cm

Knightsbridge Desk Width: 120cm Height: 79.5cm Depth: 54cm

Knightsbridge Kneehole

Width: 127.5cm Height: 79.5cm Depth: 41.5cm

**Knightsbridge Large** Mirror