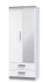

Knightsbridge 2 Drawer Locker Width: 39.5cm Height:

50.5cm Depth: 41.5cm

Knightsbridge 2ft6 2 Drawer Mirror Robe Width: 74cm Height: 182.5cm Depth: 53cm

Knightsbridge 2ft6 2 Drawer Robe Width: 74cm Height: 182.5cm Depth: 53cm

Knightsbridge 2ft6 Mirror Robe Width: 74cm Height: 182.5cm Depth: 53cm

Knightsbridge 2ft6 Plain Midi Robe Width: 77cm Height: 127cm Depth: 53.5cm

Plain Robe
Width: 74cm Height:
182.5cm Depth: 53cm

Knightsbridge 3
Drawer Chest
Width: 76.5cm Height:
69.5cm Depth: 41.5cm