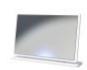

Knightsbridge Bookcase Width: 76.5cm Height: 125.5cm Depth: 41.5cm

Knightsbridge Desk Width: 120cm Height: 79.5cm Depth: 54cm

Knightsbridge Kneehole

Width: 127.5cm Height: 79.5cm Depth: 41.5cm

**Knightsbridge Large** Mirror

Width: 74.5cm Height: 49cm Depth: 14cm

Knightsbridge **Sliding Robe** 

Width: 100.5cm Height: 197.5cm Depth: 60cm

Knightsbridge Small Mirror

Width: 48cm Height: 50.5cm Depth: 14cm