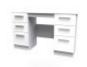

Knightsbridge Bookcase Width: 76.5cm Height: 125.5cm Depth: 41.5cm

Knightsbridge Desk Width: 120cm Height: 79.5cm Depth: 54cm

Knightsbridge Kneehole

Width: 127.5cm Height: 79.5cm Depth: 41.5cm

**Knightsbridge Large** Mirror