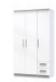

Knightsbridge 2ft6 Mirror Robe Width: 74cm Height: 182.5cm Depth: 53cm

Knightsbridge 2ft6 Plain Midi Robe Width: 77cm Height: 127cm Depth: 53.5cm

Plain Robe
Width: 74cm Height:
182.5cm Depth: 53cm

Knightsbridge 3
Drawer Chest
Width: 76.5cm Height:
69.5cm Depth: 41.5cm