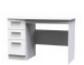

Width: 111cm Height: 182.5cm Depth: 53cm

**Knightsbridge Vanity** 

Width: 93cm Height: 79.5cm Depth: 41.5cm