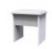

Warwick Blanket Box Width: 84cm Height: 41.5cm Depth: 41.5cm

Warwick Bookcase Width: 76.5cm Height: 125.5cm Depth: 41.5cm

Warwick Childs Robe Width: 77cm Height: 127cm Depth: 53.5cm

Warwick Desk Width: 120cm Height: 79.5cm Depth: 54cm