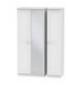

Warwick Tall 2ft6 Mirror Robe Width: 74cm Height: 197cm Depth: 53cm

Warwick Tall 2ft6 Plain Robe Width: 74cm Height: 197cm Depth: 53cm

Warwick Tall Triple 2 Drawer Mirror Robe Width: 111cm Height: 197cm Depth: 53cm

Warwick Tall Triple 2 Drawer Robe Width: 111cm Height: 197cm Depth: 53cm

Warwick Tall Triple Mirror Robe Width: 111cm Height: 197cm Depth: 53cm

Warwick Tall Triple Plain Robe Width: 111cm Height: 197cm Depth: 53cm