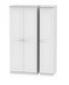

Warwick Triple 2 Drawer Mirror Robe Width: 111cm Height: 182.5cm Depth: 53cm

Warwick Triple 2 Drawer Robe Width: 111cm Height: 182.5cm Depth: 53cm

Warwick Triple Mirror Robe Width: 111cm Height: 182.5cm Depth: 53cm

Warwick Triple Plain Robe Width: 111cm Height: 182.5cm Depth: 53cm

Warwick Vanity Width: 93cm Height: 79.5cm Depth: 41.5cm