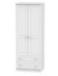

Warwick 2ft6 Plain Robe Width: 74cm Height: 182.5cm Depth: 53cm

Warwick 3 Drawer Chest Width: 76.5cm Height: 69.5cm Depth: 41.5cm

Warwick 3 Drawer **Deep Chest** 

Warwick 3 Drawer Locker Width: 76.5cm Height: Width: 39.5cm Height: 88.5cm Depth: 41.5cm 69.5cm Depth: 41.5cm