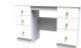

Warwick Blanket Box Width: 84cm Height: 41.5cm Depth: 41.5cm

Warwick Bookcase Width: 76.5cm Height: 125.5cm Depth: 41.5cm

Warwick Childs Robe Width: 77cm Height: 127cm Depth: 53.5cm

Warwick Desk Width: 120cm Height: 79.5cm Depth: 54cm