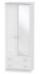

Warwick 2 Drawer Locker Width: 39.5cm Height: 50.5cm Depth: 41.5cm

Warwick 2ft6 2 **Drawer Mirror Robe** Width: 74cm Height: 182.5cm Depth: 53cm

Warwick 2ft6 2 **Drawer Robe** Width: 74cm Height: 182.5cm Depth: 53cm