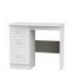

Warwick Blanket Box Width: 84cm Height: 41.5cm Depth: 41.5cm

Warwick Bookcase Width: 76.5cm Height: 125.5cm Depth: 41.5cm

Warwick Childs Robe Width: 77cm Height: 127cm Depth: 53.5cm

Warwick Desk Width: 120cm Height: 79.5cm Depth: 54cm