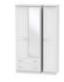

Warwick Stool Width: 48cm Height: 51cm Depth: 37.5cm

Warwick Tall 2ft6 2 Drawer Mirror Robe Width: 74cm Height: 197cm Depth: 53cm

Warwick Tall 2ft6 2 Drawer Robe Width: 74cm Height: 197cm Depth: 53cm

Warwick Tall 2ft6 Double Hanging Robe Width: 74cm Height: 197cm Depth: 53cm

Warwick Tall 2ft6 Mirror Robe Width: 74cm Height: 197cm Depth: 53cm

Warwick Tall 2ft6 Plain Robe Width: 74cm Height: 197cm Depth: 53cm

Warwick Tall Triple 2 Drawer Mirror Robe Width: 111cm Height: 197cm Depth: 53cm