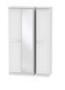

Warwick Tall 2ft6 Mirror Robe Width: 74cm Height: 197cm Depth: 53cm

Warwick Tall 2ft6 Plain Robe Width: 74cm Height: 197cm Depth: 53cm

Warwick Tall Triple 2 Drawer Mirror Robe Width: 111cm Height: 197cm Depth: 53cm