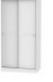

Warwick Stool Width: 48cm Height: 51cm Depth: 37.5cm

Warwick Tall 2ft6 2 Drawer Mirror Robe Width: 74cm Height: 197cm Depth: 53cm

Warwick Tall 2ft6 2 Drawer Robe Width: 74cm Height: 197cm Depth: 53cm

Warwick Tall 2ft6 Double Hanging Robe Width: 74cm Height: 197cm Depth: 53cm

Warwick Tall 2ft6 Mirror Robe Width: 74cm Height: 197cm Depth: 53cm

Warwick Tall 2ft6 Plain Robe Width: 74cm Height: 197cm Depth: 53cm

Warwick Tall Triple 2 Drawer Mirror Robe Width: 111cm Height: 197cm Depth: 53cm

Warwick Tall Triple 2 Drawer Robe Width: 111cm Height: 197cm Depth: 53cm

Warwick Tall Triple Mirror Robe Width: 111cm Height: 197cm Depth: 53cm

Warwick Tall Triple Plain Robe Width: 111cm Height: 197cm Depth: 53cm