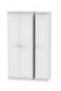

Warwick Tall Triple 2 Drawer Robe Width: 111cm Height: 197cm Depth: 53cm

Warwick Tall Triple Mirror Robe Width: 111cm Height: 197cm Depth: 53cm

Warwick Tall Triple Plain Robe Width: 111cm Height: 197cm Depth: 53cm