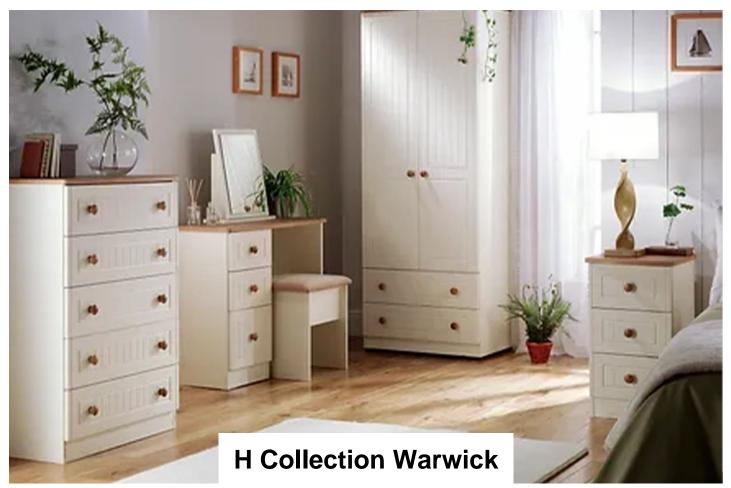

Delicate grooved design with optional contrasting oak effect tops and handles this stunning bedroom range will suit any interior.

The natural beauty of the Warwick bedroom range is complemented with curved tops and a variety of colour options. Enhanced by a delicate grooved design on all doors and drawers, with optional contrasting oak effect tops and handles this stunning bedroom range will suit any interior, and look good doing so.

Warwick 2 Drawer Locker Width: 39.5cm Height: 50.5cm Depth: 41.5cm

Warwick 2ft6 2 **Drawer Mirror Robe** Width: 74cm Height: 182.5cm Depth: 53cm

Warwick 2ft6 2 **Drawer Robe** Width: 74cm Height: 182.5cm Depth: 53cm

Warwick 2ft6 Plain Robe Width: 74cm Height: 182.5cm Depth: 53cm

Warwick 3 Drawer Chest Width: 76.5cm Height: 69.5cm Depth: 41.5cm

Warwick 3 Drawer **Deep Chest** 

Warwick 3 Drawer Locker Width: 76.5cm Height: Width: 39.5cm Height: 88.5cm Depth: 41.5cm 69.5cm Depth: 41.5cm

Width: 90cm

Warwick 4 Drawer Bed Box Width: 112cm Height: 50.5cm Depth: 41.5cm

Warwick 4 Drawer Chest Width: 76.5cm Height: 88.5cm Depth: 41.5cm

Warwick 4 Drawer **Deep Chest** Width: 76.5cm Height: 107.5cm Depth: 41.5cm