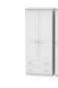

Warwick 2ft6 Plain Robe Width: 74cm Height: 182.5cm Depth: 53cm

Warwick 3 Drawer Chest Width: 76.5cm Height: 69.5cm Depth: 41.5cm

Warwick 3 Drawer **Deep Chest** 

Warwick 3 Drawer Locker Width: 76.5cm Height: Width: 39.5cm Height: 88.5cm Depth: 41.5cm 69.5cm Depth: 41.5cm