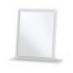

Warwick Kneehole Width: 127.5cm Height: 79.5cm Depth:

41.5cm

Warwick Large Mirror Width: 74.5cm Height: 49cm Depth: 14cm

Warwick Sliding Robe Width: 100.5cm Height: 197.5cm Depth: 60cm

Warwick Small Mirror Width: 48cm Height: 50.5cm Depth: 14cm