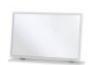

Warwick Kneehole Width: 127.5cm Height: 79.5cm Depth:

41.5cm

Warwick Large Mirror Width: 74.5cm Height: 49cm Depth: 14cm

Warwick Sliding Robe Width: 100.5cm Height: 197.5cm Depth: 60cm

Warwick Small Mirror Width: 48cm Height: 50.5cm Depth: 14cm