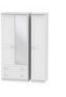

Warwick 2 Drawer Locker Width: 39.5cm Height: 50.5cm Depth: 41.5cm

Warwick 2ft6 2 **Drawer Mirror Robe** Width: 74cm Height: 182.5cm Depth: 53cm

Warwick 2ft6 2 **Drawer Robe** Width: 74cm Height: 182.5cm Depth: 53cm