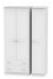

Warwick 2ft6 Plain Robe Width: 74cm Height: 182.5cm Depth: 53cm

Warwick 3 Drawer Chest Width: 76.5cm Height: 69.5cm Depth: 41.5cm

Warwick 3 Drawer **Deep Chest** 

Warwick 3 Drawer Locker Width: 76.5cm Height: Width: 39.5cm Height: 88.5cm Depth: 41.5cm 69.5cm Depth: 41.5cm