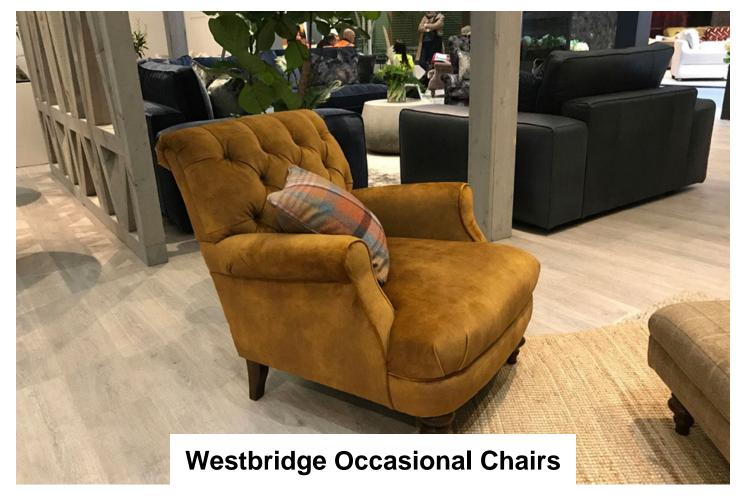

Aura Chair in Fabric Width: 70cm Height: 83cm Depth: 82cm

Carnaby Chair in Fabric Width: 78cm Height: 96cm Depth: 96cm

Missy Chair in Fabric Width: 74cm Height: 86cm Depth: 84cm

Otto Chair in Fabric Width: 71cm Height: 93cm Depth: 84cm