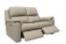

Width: 71cm Height: 42cm Depth: 56cm

**G Plan Harper Chair** in Fabric

Width: 100cm Height: 107cm Depth: 106cm

**G Plan Harper Chair** in Leather

Width: 100cm Height: 107cm Depth: 106cm

G Plan Harper Recliner Chair in **Fabric** 

Width: 100cm Height: 107cm Depth: 106cm

**G Plan Harper** Recliner Chair in Leather

Width: 100cm Height: 107cm Depth: 106cm

**G Plan Harper Footstool in Fabric** Width: 71cm Height:

42cm Depth: 56cm