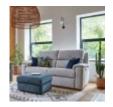

**G Plan Harper Small** 2 Seater Sofa in Leather

Width: 170cm Height: 107cm Depth: 106cm

**G Plan Harper** Storage Footstool in **Fabric** 

Width: 71cm Height: 42cm Depth: 56cm

**G Plan Harper** Storage Footstool in Leather