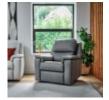

Width: 71cm Height: 42cm Depth: 56cm

**G Plan Harper Chair** in Fabric

Width: 100cm Height: 107cm Depth: 106cm

**G Plan Harper Chair** in Leather

Width: 100cm Height: 107cm Depth: 106cm

G Plan Harper Recliner Chair in **Fabric** 

Width: 100cm Height: 107cm Depth: 106cm

**G Plan Harper** Recliner Chair in Leather

Width: 100cm Height: 107cm Depth: 106cm

**G Plan Harper Footstool in Fabric** Width: 71cm Height:

42cm Depth: 56cm