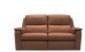

2 Seater Sofa in **Fabric** 

Width: 200cm Height: Width: 200cm Height: 107cm Depth: 106cm

G Plan Harper Large G Plan Harper Large 2 Seater Sofa in Leather

107cm Depth: 106cm

**G Plan Harper Small** 2 Seater Double **Recliner in Fabric** 