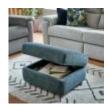

**G Plan Harper Small** 2 Seater Sofa in Leather

Width: 170cm Height: 107cm Depth: 106cm

**G Plan Harper** Storage Footstool in **Fabric** 

Width: 71cm Height: 42cm Depth: 56cm

**G Plan Harper** Storage Footstool in Leather