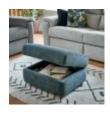

**G Plan Harper Small** 2 Seater Sofa in Leather

Width: 170cm Height: 107cm Depth: 106cm

**G Plan Harper** Storage Footstool in **Fabric** 

Width: 71cm Height: 42cm Depth: 56cm

**G Plan Harper** Storage Footstool in Leather