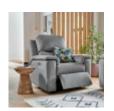

Clean, sleek lines combined with deep sumptuous seats make Harper a contemporary choice. Considered design with a unique curved option allowing you to utilise your space. Innovative design with the option of additional headrest and lumbar support for customised comfort on power units. Handy storage footstool option available. Premium foam arm pads offer additional comfort. Contrast stitching option available on selected leathers. Choose from a range of beautiful fabrics and leathers to suit your style. Versatile by nature. With modular options, you can build your perfect combination creating a bespoke sofa for your space.