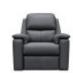

Width: 71cm Height: 42cm Depth: 56cm

**G Plan Harper Chair** in Fabric

Width: 100cm Height: 107cm Depth: 106cm

**G Plan Harper Chair** in Leather

Width: 100cm Height: 107cm Depth: 106cm

G Plan Harper Recliner Chair in **Fabric** 

Width: 100cm Height: 107cm Depth: 106cm

**G Plan Harper** Recliner Chair in Leather

Width: 100cm Height: 107cm Depth: 106cm

**G Plan Harper Footstool in Fabric** Width: 71cm Height:

42cm Depth: 56cm