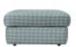

**G Plan Harper Small** 2 Seater Sofa in Leather

Width: 170cm Height: 107cm Depth: 106cm

**G Plan Harper** Storage Footstool in **Fabric** 

Width: 71cm Height: 42cm Depth: 56cm

**G Plan Harper** Storage Footstool in Leather

Width: 100cm Height: 107cm Depth: 106cm

**G Plan Harper** Recliner Chair in Leather

Width: 100cm Height: 107cm Depth: 106cm

**G Plan Harper Footstool in Fabric** Width: 71cm Height:

42cm Depth: 56cm

## **G Plan Harper** Footstool in Leather

Width: 71cm Height: 42cm Depth: 56cm