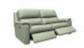

**G Plan Harper Large** 2 Seater Double **Recliner in Fabric** Width: 200cm Height:

107cm Depth: 106cm

**G Plan Harper Large** 2 Seater Double **Recliner in Leather** Width: 200cm Height: 107cm Depth: 106cm