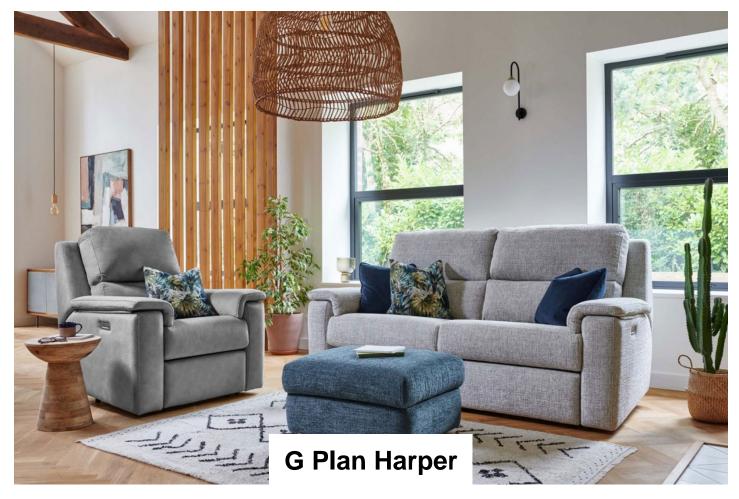

Clean, sleek lines combined with deep sumptuous seats make Harper a contemporary choice. Considered design with a unique curved option allowing you to utilise your space. Innovative design with the option of additional headrest and lumbar support for customised comfort on power units. Handy storage footstool option available. Premium foam arm pads offer additional comfort. Contrast stitching option available on selected leathers. Choose from a range of beautiful fabrics and leathers to suit your style. Versatile by nature. With modular options, you can build your perfect combination creating a bespoke sofa for your space.

2 Seater Sofa in **Fabric** 

Width: 200cm Height: Width: 200cm Height: 107cm Depth: 106cm

G Plan Harper Large G Plan Harper Large 2 Seater Sofa in Leather

107cm Depth: 106cm

**G Plan Harper Small** 2 Seater Double **Recliner in Fabric** 

Width: 170cm Height: 107cm Depth: 106cm

**G Plan Harper Small** 2 Seater Double Recliner in Leather Width: 170cm Height:

107cm Depth: 106cm

**G Plan Harper Small** 2 Seater Sofa in **Fabric** 

Width: 170cm Height: 107cm Depth: 106cm