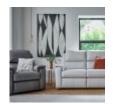

Clean, sleek lines combined with deep sumptuous seats make Harper a contemporary choice. Considered design with a unique curved option allowing you to utilise your space. Innovative design with the option of additional headrest and lumbar support for customised comfort on power units. Handy storage footstool option available. Premium foam arm pads offer additional comfort. Contrast stitching option available on selected leathers. Choose from a range of beautiful fabrics and leathers to suit your style. Versatile by nature. With modular options, you can build your perfect combination creating a bespoke sofa for your space.

2 Seater Sofa in **Fabric** 

Width: 200cm Height: Width: 200cm Height: 107cm Depth: 106cm

G Plan Harper Large G Plan Harper Large 2 Seater Sofa in Leather

107cm Depth: 106cm

**G Plan Harper Small** 2 Seater Double **Recliner in Fabric** 