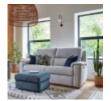

**G Plan Harper Small** 2 Seater Sofa in Leather

Width: 170cm Height: 107cm Depth: 106cm

**G Plan Harper** Storage Footstool in **Fabric** 

Width: 71cm Height: 42cm Depth: 56cm

**G Plan Harper** Storage Footstool in Leather

Width: 71cm Height: 42cm Depth: 56cm

**G Plan Harper Chair** in Fabric

Width: 100cm Height: 107cm Depth: 106cm

**G Plan Harper Chair** in Leather

Width: 100cm Height: 107cm Depth: 106cm

G Plan Harper Recliner Chair in **Fabric** 

Width: 100cm Height: 107cm Depth: 106cm

**G Plan Harper** Recliner Chair in Leather

Width: 100cm Height: 107cm Depth: 106cm

**G Plan Harper Footstool in Fabric** Width: 71cm Height:

42cm Depth: 56cm