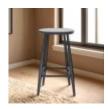

Ercol Heritage Armchair Width: 58cm Height: 81cm Depth: 51cm

Ercol Heritage Chair Width: 48cm Height: 80cm Depth: 49cm

Ercol Heritage Counter Stool Width: 39cm Height: 65cm Depth: 33cm

Counter Stool (Upholstered) Width: 39cm Height: 65cm Depth: 33cm