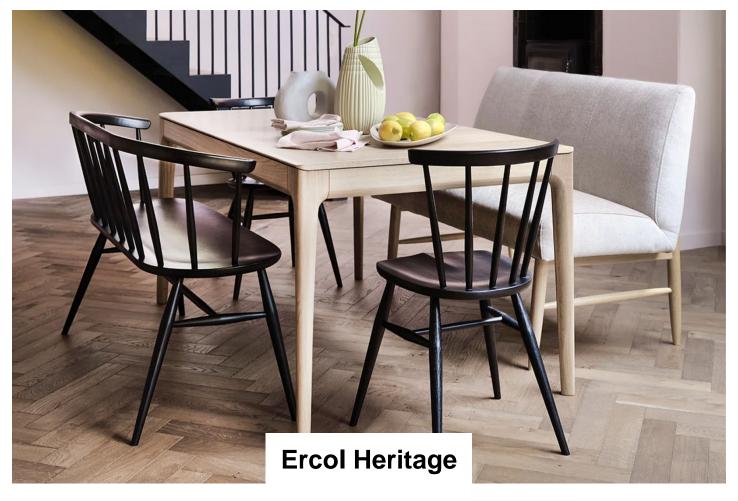

The Heritage signature pieces recall the famous ercol 333 chair, created by our founder Lucian R Ercolani in the 1950s. Made from solid oak in natural and black finishes, they bring a modern, eclectic look to any room in your home.

**Ercol Heritage** 

Ercol Heritage Loveseat Width: 122cm Height: 81cm Depth: 51cm

Loveseat (Upholstered) Width: 122cm Height: 81cm Depth: 51cm

**Ercol Heritage**