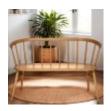

**Ercol Heritage** 

Ercol Heritage Loveseat Width: 122cm Height: 81cm Depth: 51cm

Loveseat (Upholstered) Width: 122cm Height: 81cm Depth: 51cm

**Ercol Heritage**