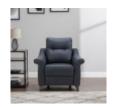

**Fabric**Width: 103cm Height: 104cm Depth: 97cm

G Plan Riley Chair in

G Plan Riley Chair in Leather Width: 103cm Height: 104cm Depth: 97cm

G Plan Riley Recliner Chair in Leather Width: 103cm Height: 104cm Depth: 97cm