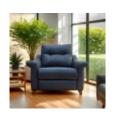

Riley embodies sophistication and with full, sumptuous seats provides unquestionable comfort. Stylish flared arm and back detailing provide contemporary design. Contrast stitching option available on selected leathers. Choose from a range of beautiful fabrics and leathers to suit your style. Show wood legs available in a choice of four standard finishes (Walnut, Mahogany, Oak, and Ebony).

**Fabric**Width: 103cm Height: 104cm Depth: 97cm

G Plan Riley Chair in

G Plan Riley Chair in Leather Width: 103cm Height: 104cm Depth: 97cm

G Plan Riley Recliner Chair in Leather Width: 103cm Height: 104cm Depth: 97cm