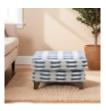

G Plan Riley Large Sofa in Leather Width: 197cm Height: 104cm Depth: 97cm

**G Plan Riley Snuggler in Fabric** Width: 118cm Height: 104cm Depth: 97cm

G Plan Riley Large Footstool in Fabric Width: 75cm Height: 42cm Depth: 51cm