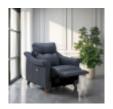

**Fabric**Width: 103cm Height: 104cm Depth: 97cm

G Plan Riley Chair in

G Plan Riley Chair in Leather Width: 103cm Height: 104cm Depth: 97cm

G Plan Riley Recliner Chair in Leather Width: 103cm Height: 104cm Depth: 97cm