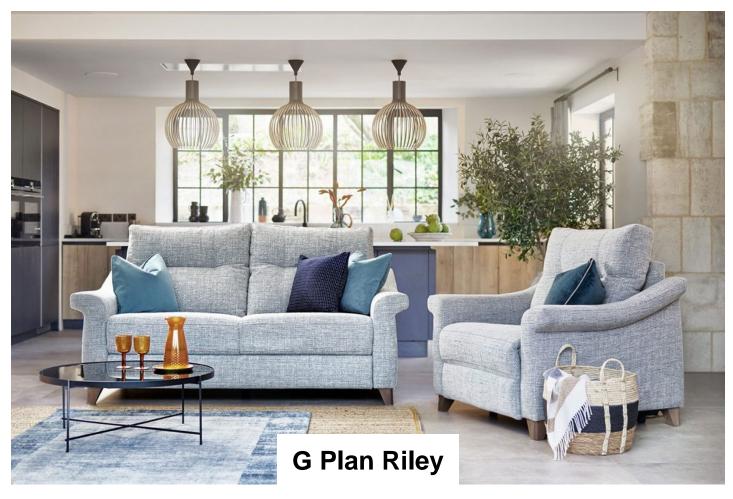

Riley embodies sophistication and with full, sumptuous seats provides unquestionable comfort. Stylish flared arm and back detailing provide contemporary design. Contrast stitching option available on selected leathers. Choose from a range of beautiful fabrics and leathers to suit your style. Show wood legs available in a choice of four standard finishes (Walnut, Mahogany, Oak, and Ebony).

G Plan Riley Small Sofa in Leather Width: 159cm Height: 104cm Depth: 97cm

G Plan Riley Large Sofa in Fabric Width: 197cm Height: 104cm Depth: 97cm

G Plan Riley Small Sofa in Fabric Width: 159cm Height: 104cm Depth: 97cm