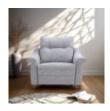

Riley embodies sophistication and with full, sumptuous seats provides unquestionable comfort. Stylish flared arm and back detailing provide contemporary design. Contrast stitching option available on selected leathers. Choose from a range of beautiful fabrics and leathers to suit your style. Show wood legs available in a choice of four standard finishes (Walnut, Mahogany, Oak, and Ebony).

**Fabric**Width: 103cm Height: 104cm Depth: 97cm

G Plan Riley Chair in

G Plan Riley Chair in Leather Width: 103cm Height: 104cm Depth: 97cm

G Plan Riley Recliner Chair in Leather Width: 103cm Height: 104cm Depth: 97cm