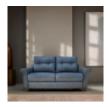

G Plan Riley Small Sofa in Leather Width: 159cm Height: 104cm Depth: 97cm

G Plan Riley Large Sofa in Fabric Width: 197cm Height: 104cm Depth: 97cm

G Plan Riley Small Sofa in Fabric Width: 159cm Height: 104cm Depth: 97cm

G Plan Riley Large Sofa in Leather Width: 197cm Height: 104cm Depth: 97cm

**G Plan Riley Snuggler in Fabric** Width: 118cm Height: 104cm Depth: 97cm

G Plan Riley Large Footstool in Fabric Width: 75cm Height: 42cm Depth: 51cm