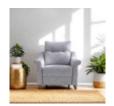

**Fabric**Width: 103cm Height: 104cm Depth: 97cm

G Plan Riley Chair in

G Plan Riley Chair in Leather Width: 103cm Height: 104cm Depth: 97cm

G Plan Riley Recliner Chair in Leather Width: 103cm Height: 104cm Depth: 97cm