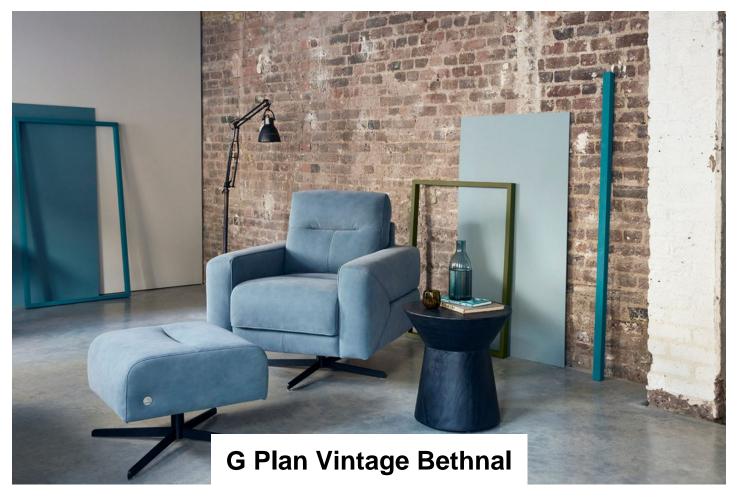

With clean lines, retro inspired detailing and a deep seat, Bethnal will add definite style and comfort to any space. Designed to be a safe space to unwind and relax, sink into Bethnal's lavish cushions and take a load off. Decorative piping & twin-needling detail throughout.

The swivel chair is available as an all-over, as well the Two Fabric Story option. Available in a curated selection of beautiful fabrics and leathers.

G Plan Vintage Bethnal Swivel Chair In Fabric

G Plan Vintage Bethnal Swivel Chair In Leather