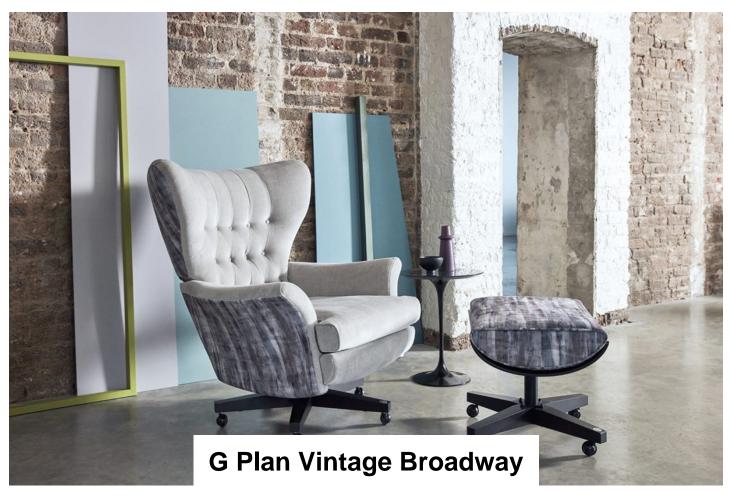

A statement piece like no other; Broadway's iconic design speaks for itself. Packed with undeniable comfort, this vintage-inspired chair the perfect choice for any fashionable home. Swivel in style and be the envy of all your friends with this remarkable piece of furniture. The swivel chair is available as an all-over, as well the Two Fabric Story option. Available in a curated selection of beautiful fabrics and leathers.

G Plan Vintage Broadway Swivel Chair In Fabric Swivel Chair In Fabric

G Plan Vintage Broadway Swivel Chair In Leather

G Plan Vintage Broadway Footstool In Fabric

G Plan Vintage Broadway Footstool In Leather