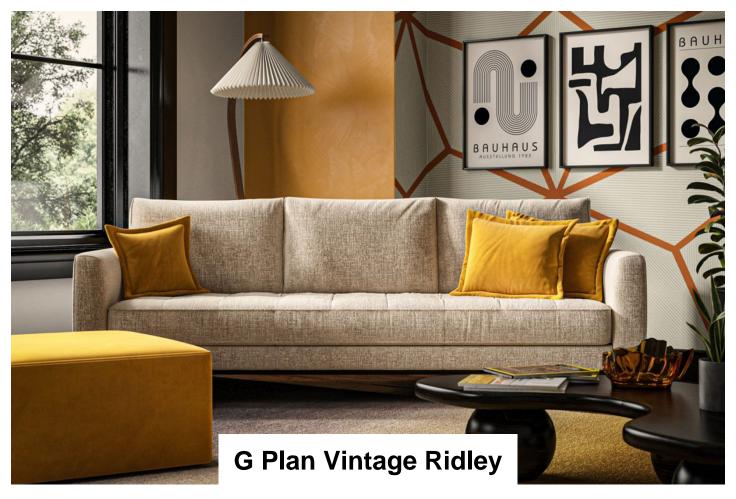

Slim, sleek, and sophisticated.

Ridley's clean lines, beautiful piping, and distinctive pulled seat detailing offer a contemporary and yet timeless design style. Taking inspiration from mid century furniture, Ridley will add a touch of vintage charm to any room.

Available as an all-over fabric, as well as a Two Fabric Story option on outside arm.

Available in a curated selection of beautiful fabrics and leathers.

G Plan Vintage Ridley Large Sofa 2 Story Fabric With Metal Plinth