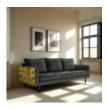

Slim, sleek, and sophisticated.

Ridley's clean lines, beautiful piping, and distinctive pulled seat detailing offer a contemporary and yet timeless design style. Taking inspiration from mid century furniture, Ridley will add a touch of vintage charm to any room.

Available as an all-over fabric, as well as a Two Fabric Story option on outside arm.

Available in a curated selection of beautiful fabrics and leathers.

G Plan Vintage Ridley Large Sofa 2 Story Fabric With Metal Plinth