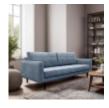

Slim, sleek, and sophisticated.

Ridley's clean lines, beautiful piping, and distinctive pulled seat detailing offer a contemporary and yet timeless design style. Taking inspiration from mid century furniture, Ridley will add a touch of vintage charm to any room.

Available as an all-over fabric, as well as a Two Fabric Story option on outside arm.

Available in a curated selection of beautiful fabrics and leathers.

G Plan Vintage Ridley Large Sofa 2 Story Fabric With Metal Plinth

G Plan Vintage Ridley Large Sofa 2 Story Fabric With Wooden Feet

G Plan Vintage Ridley Large Sofa In Fabric With Metal Plinth

G Plan Vintage Ridley Large Sofa In Fabric With Wooden Feet

G Plan Vintage Ridley Large Sofa In Leather