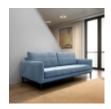

Slim, sleek, and sophisticated.

Ridley's clean lines, beautiful piping, and distinctive pulled seat detailing offer a contemporary and yet timeless design style. Taking inspiration from mid century furniture, Ridley will add a touch of vintage charm to any room.

Available as an all-over fabric, as well as a Two Fabric Story option on outside arm.

Available in a curated selection of beautiful fabrics and leathers.

G Plan Vintage Ridley Large Sofa 2 Story Fabric With Metal Plinth

G Plan Vintage Ridley Large Sofa 2 Story Fabric With Wooden Feet

G Plan Vintage Ridley Large Sofa In Fabric With Metal Plinth

G Plan Vintage Ridley Large Sofa In Fabric With Wooden Feet

G Plan Vintage Ridley Large Sofa In Leather