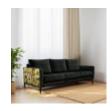

Slim, sleek, and sophisticated.

Ridley's clean lines, beautiful piping, and distinctive pulled seat detailing offer a contemporary and yet timeless design style. Taking inspiration from mid century furniture, Ridley will add a touch of vintage charm to any room.

G Plan Vintage Ridley Large Sofa 2 Story Fabric With Wooden Feet

G Plan Vintage Ridley Large Sofa In Fabric With Metal Plinth

G Plan Vintage Ridley Large Sofa In Fabric With Wooden Feet

G Plan Vintage Ridley Large Sofa In Leather

G Plan Vintage Ridley Large Sofa In Leather

G Plan Vintage Ridley Medium Sofa In Fabric With Wooden Feet

G Plan Vintage Ridley Grand Sofa 2 Story Fabric With Metal Plinth

G Plan Vintage Ridley Grand Sofa 2 Story Fabric With Wooden Feet